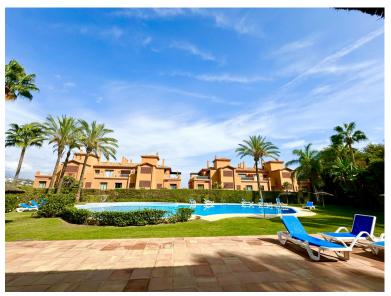

## ■■■■■■■■■■■ IN ESTEPONA

Magnificent first floor apartment in the gated luxury development with 24H security Benatalaya, Estepona. Southwest orientation with magnificent panoramic views to the sea, Gibraltar, the mountains and the golf course. Close to several golf courses, Atalaya, El Paraiso and Guadalmina, international schools and supermarkets. A few minutes drive to San Pedro and Estepona. Accommodation: Hall. Large living/dining room with direct access to the magnificent covered terrace. Fully equipped kitchen with top quality appliances and marble countertops. 2 double bedrooms. 2 bathrooms. The master bedroom has access to the terrace. Sea views also from the second bedroom. 1 parking space and 1 storage room included. The development has extensive tropical gardens, spa with indoor pool and sauna, gym and 4 outdoor pools.