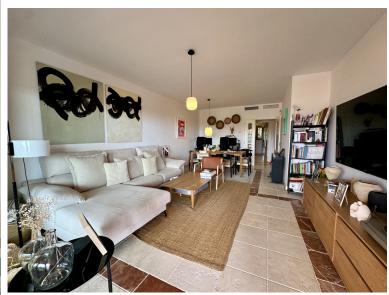

## ■■■■■■■■■■■ IN ESTEPONA

Magnificent first floor apartment in the gated luxury development with 24H security Benatalaya, Estepona. Southwest orientation with magnificent panoramic views to the sea, Gibraltar, the mountains and the golf course. Close to several golf courses, Atalaya, El Paraiso and Guadalmina, international schools and supermarkets. A few minutes drive to San Pedro and Estepona. Accommodation: Hall. Large living/dining room with direct access to the magnificent covered terrace. Fully equipped kitchen with top quality appliances and marble countertops. 2 double bedrooms. 2 bathrooms. The master bedroom has access to the terrace. Sea views also from the second bedroom. 1 parking space and 1 storage room included. The development has extensive tropical gardens, spa with indoor pool and sauna, gym and 4 outdoor pools.