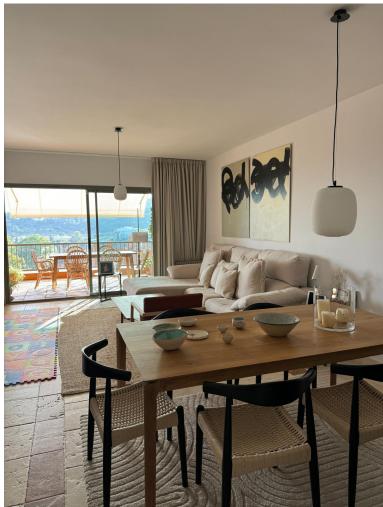

## ■■■■■■■■■■■ IN ESTEPONA

Magnificent first floor apartment in the gated luxury development with 24H security Benatalaya, Estepona. Southwest orientation with magnificent panoramic views to the sea, Gibraltar, the mountains and the golf course. Close to several golf courses, Atalaya, El Paraiso and Guadalmina, international schools and supermarkets. A few minutes drive to San Pedro and Estepona. Accommodation: Hall. Large living/dining room with direct access to the magnificent covered terrace. Fully equipped kitchen with top quality appliances and marble countertops. 2 double bedrooms. 2 bathrooms. The master bedroom has access to the terrace. Sea views also from the second bedroom. 1 parking space and 1 storage room included. The development has extensive tropical gardens, spa with indoor pool and sauna, gym and 4 outdoor pools.