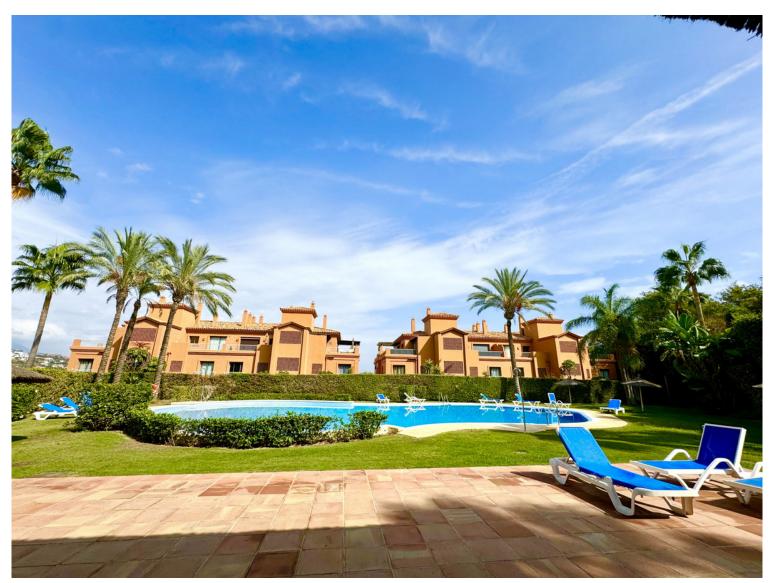

## ■■■■■■■■■■■ IN ESTEPONA

Magnificent first floor apartment in the gated luxury development with 24H security Benatalaya, Estepona. Southwest orientation with magnificent panoramic views to the sea, Gibraltar, the mountains and the golf course. Close to several golf courses, Atalaya, El Paraiso and Guadalmina, international schools and supermarkets. A few minutes drive to San Pedro and Estepona. Accommodation: Hall. Large living/dining room with direct access to the magnificent covered terrace. Fully equipped kitchen with top quality appliances and marble countertops. 2 double bedrooms. 2 bathrooms. The master bedroom has access to the terrace. Sea views also from the second bedroom. 1 parking space and 1 storage room included. The development has extensive tropical gardens, spa with indoor pool and sauna, gym and 4 outdoor pools.