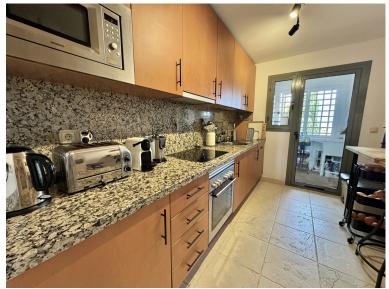

## ■■■■■■■■■■■ IN ESTEPONA

Magnificent first floor apartment in the gated luxury development with 24H security Benatalaya, Estepona. Southwest orientation with magnificent panoramic views to the sea, Gibraltar, the mountains and the golf course. Close to several golf courses, Atalaya, El Paraiso and Guadalmina, international schools and supermarkets. A few minutes drive to San Pedro and Estepona. Accommodation: Hall. Large living/dining room with direct access to the magnificent covered terrace. Fully equipped kitchen with top quality appliances and marble countertops. 2 double bedrooms. 2 bathrooms. The master bedroom has access to the terrace. Sea views also from the second bedroom. 1 parking space and 1 storage room included. The development has extensive tropical gardens, spa with indoor pool and sauna, gym and 4 outdoor pools.