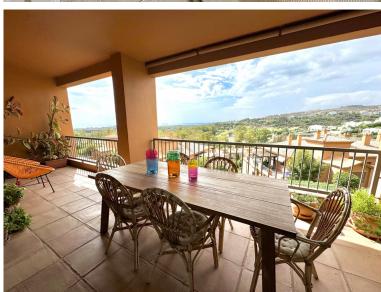

## ■■■■■■■■■■■ IN ESTEPONA

Magnificent first floor apartment in the gated luxury development with 24H security Benatalaya, Estepona. Southwest orientation with magnificent panoramic views to the sea, Gibraltar, the mountains and the golf course. Close to several golf courses, Atalaya, El Paraiso and Guadalmina, international schools and supermarkets. A few minutes drive to San Pedro and Estepona. Accommodation: Hall. Large living/dining room with direct access to the magnificent covered terrace. Fully equipped kitchen with top quality appliances and marble countertops. 2 double bedrooms. 2 bathrooms. The master bedroom has access to the terrace. Sea views also from the second bedroom. 1 parking space and 1 storage room included. The development has extensive tropical gardens, spa with indoor pool and sauna, gym and 4 outdoor pools.