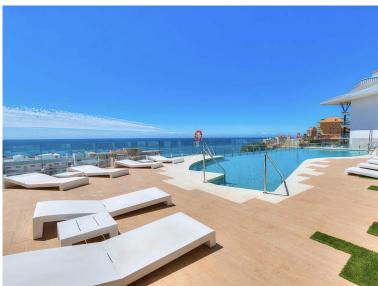

## ■■■■■■■■ IN BENALMADENA COSTA

MASSIVELY REDUCED - Stunning 3 bed corner duplex Penthouse only 100m to beach, shops & restaurants, with breathtaking 180° Mediterranean sea views. Located in exclusive El Higueron Spa / Sports community with Beach Club. PENTHOUSE (228m2 total construction) 3 double bedrooms, 2 luxury bathrooms, lovely modern open-plan living space with lounge, dining and designer fitted kitchen. Separate utility room plumbed for washing machine & dryer, accessed from covered terrace. Fantastic light from the panoramic windows, premium porcelain flooring throughout, including luxury underfloor heating and a state-of-the-art smart-home system for modern living. All bedrooms come with built-in wardrobes offering ample storage. STUNNING TERRACE & SOLARIUM Breathtaking panoramic sea & coast views from its incredible south /south east corner covered terrace & open sunny solarium with lo...