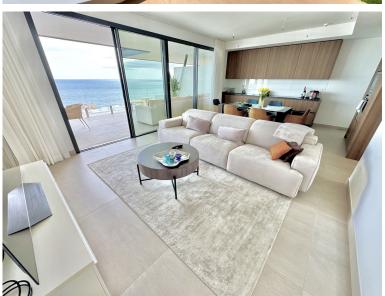

## ■■■■■■■■ IN BENALMADENA COSTA

MASSIVELY REDUCED - Stunning 3 bed corner duplex Penthouse only 100m to beach, shops & restaurants, with breathtaking 180° Mediterranean sea views. Located in exclusive El Higueron Spa / Sports community with Beach Club. PENTHOUSE (228m2 total construction) 3 double bedrooms, 2 luxury bathrooms, lovely modern open-plan living space with lounge, dining and designer fitted kitchen. Separate utility room plumbed for washing machine & dryer, accessed from covered terrace. Fantastic light from the panoramic windows, premium porcelain flooring throughout, including luxury underfloor heating and a state-of-the-art smart-home system for modern living. All bedrooms come with built-in wardrobes offering ample storage. STUNNING TERRACE & SOLARIUM Breathtaking panoramic sea & coast views from its incredible south /south east corner covered terrace & open sunny solarium with lo...