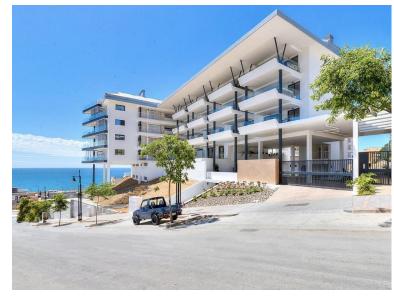

## ■■■■■■■■ IN BENALMADENA COSTA

MASSIVELY REDUCED - Stunning 3 bed corner duplex Penthouse only 100m to beach, shops & restaurants, with breathtaking 180° Mediterranean sea views. Located in exclusive El Higueron Spa / Sports community with Beach Club. PENTHOUSE (228m2 total construction) 3 double bedrooms, 2 luxury bathrooms, lovely modern open-plan living space with lounge, dining and designer fitted kitchen. Separate utility room plumbed for washing machine & dryer, accessed from covered terrace. Fantastic light from the panoramic windows, premium porcelain flooring throughout, including luxury underfloor heating and a state-of-the-art smart-home system for modern living. All bedrooms come with built-in wardrobes offering ample storage. STUNNING TERRACE & SOLARIUM Breathtaking panoramic sea & coast views from its incredible south /south east corner covered terrace & open sunny solarium with lo...