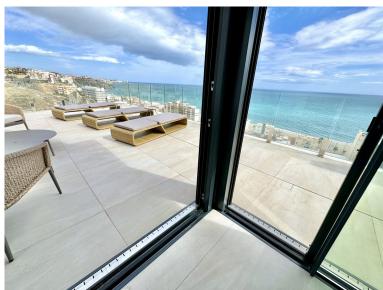

## ■■■■■■■■ IN BENALMADENA COSTA

MASSIVELY REDUCED - Stunning 3 bed corner duplex Penthouse only 100m to beach, shops & restaurants, with breathtaking 180° Mediterranean sea views. Located in exclusive El Higueron Spa / Sports community with Beach Club. PENTHOUSE (228m2 total construction) 3 double bedrooms, 2 luxury bathrooms, lovely modern open-plan living space with lounge, dining and designer fitted kitchen. Separate utility room plumbed for washing machine & dryer, accessed from covered terrace. Fantastic light from the panoramic windows, premium porcelain flooring throughout, including luxury underfloor heating and a state-of-the-art smart-home system for modern living. All bedrooms come with built-in wardrobes offering ample storage. STUNNING TERRACE & SOLARIUM Breathtaking panoramic sea & coast views from its incredible south /south east corner covered terrace & open sunny solarium with lo...