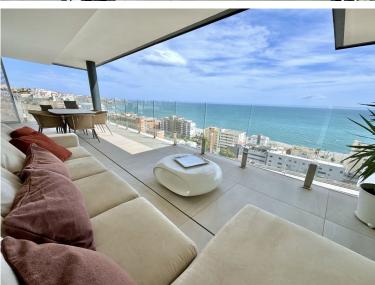

## ■■■■■■■■ IN BENALMADENA COSTA

MASSIVELY REDUCED - Stunning 3 bed corner duplex Penthouse only 100m to beach, shops & restaurants, with breathtaking 180° Mediterranean sea views. Located in exclusive El Higueron Spa / Sports community with Beach Club. PENTHOUSE (228m2 total construction) 3 double bedrooms, 2 luxury bathrooms, lovely modern open-plan living space with lounge, dining and designer fitted kitchen. Separate utility room plumbed for washing machine & dryer, accessed from covered terrace. Fantastic light from the panoramic windows, premium porcelain flooring throughout, including luxury underfloor heating and a state-of-the-art smart-home system for modern living. All bedrooms come with built-in wardrobes offering ample storage. STUNNING TERRACE & SOLARIUM Breathtaking panoramic sea & coast views from its incredible south /south east corner covered terrace & open sunny solarium with lo...