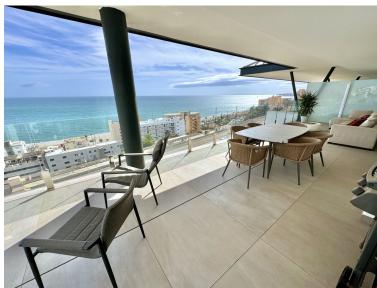

## ■■■■■■■■ IN BENALMADENA COSTA

MASSIVELY REDUCED - Stunning 3 bed corner duplex Penthouse only 100m to beach, shops & restaurants, with breathtaking 180° Mediterranean sea views. Located in exclusive El Higueron Spa / Sports community with Beach Club. PENTHOUSE (228m2 total construction) 3 double bedrooms, 2 luxury bathrooms, lovely modern open-plan living space with lounge, dining and designer fitted kitchen. Separate utility room plumbed for washing machine & dryer, accessed from covered terrace. Fantastic light from the panoramic windows, premium porcelain flooring throughout, including luxury underfloor heating and a state-of-the-art smart-home system for modern living. All bedrooms come with built-in wardrobes offering ample storage. STUNNING TERRACE & SOLARIUM Breathtaking panoramic sea & coast views from its incredible south /south east corner covered terrace & open sunny solarium with lo...