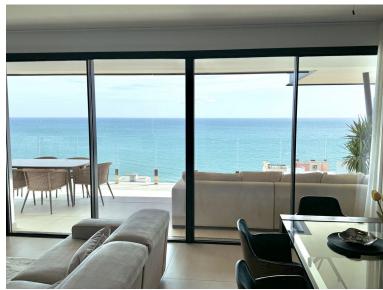

## ■■■■■■■■ IN BENALMADENA COSTA

MASSIVELY REDUCED - Stunning 3 bed corner duplex Penthouse only 100m to beach, shops & restaurants, with breathtaking 180° Mediterranean sea views. Located in exclusive El Higueron Spa / Sports community with Beach Club. PENTHOUSE (228m2 total construction) 3 double bedrooms, 2 luxury bathrooms, lovely modern open-plan living space with lounge, dining and designer fitted kitchen. Separate utility room plumbed for washing machine & dryer, accessed from covered terrace. Fantastic light from the panoramic windows, premium porcelain flooring throughout, including luxury underfloor heating and a state-of-the-art smart-home system for modern living. All bedrooms come with built-in wardrobes offering ample storage. STUNNING TERRACE & SOLARIUM Breathtaking panoramic sea & coast views from its incredible south /south east corner covered terrace & open sunny solarium with lo...