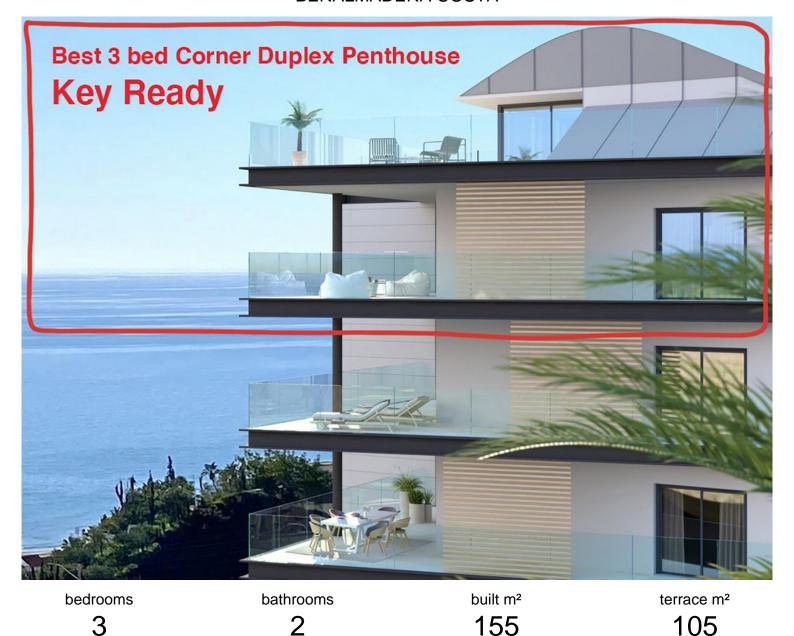

## ■■■■■■■■ IN BENALMADENA COSTA

MASSIVELY REDUCED - Stunning 3 bed corner duplex Penthouse only 100m to beach, shops & restaurants, with breathtaking 180° Mediterranean sea views. Located in exclusive El Higueron Spa / Sports community with Beach Club. PENTHOUSE (228m2 total construction) 3 double bedrooms, 2 luxury bathrooms, lovely modern open-plan living space with lounge, dining and designer fitted kitchen. Separate utility room plumbed for washing machine & dryer, accessed from covered terrace. Fantastic light from the panoramic windows, premium porcelain flooring throughout, including luxury underfloor heating and a state-of-the-art smart-home system for modern living. All bedrooms come with built-in wardrobes offering ample storage. STUNNING TERRACE & SOLARIUM Breathtaking panoramic sea & coast views from its incredible south /south east corner covered terrace & open sunny solarium with lo...