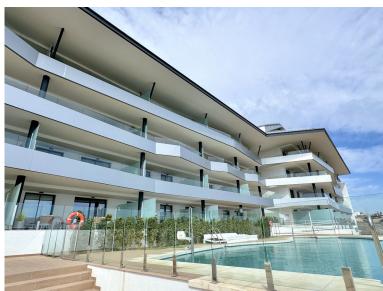

## ■■■■■■■■ IN BENALMADENA COSTA

MASSIVELY REDUCED - Stunning 3 bed corner duplex Penthouse only 100m to beach, shops & restaurants, with breathtaking 180° Mediterranean sea views. Located in exclusive El Higueron Spa / Sports community with Beach Club. PENTHOUSE (228m2 total construction) 3 double bedrooms, 2 luxury bathrooms, lovely modern open-plan living space with lounge, dining and designer fitted kitchen. Separate utility room plumbed for washing machine & dryer, accessed from covered terrace. Fantastic light from the panoramic windows, premium porcelain flooring throughout, including luxury underfloor heating and a state-of-the-art smart-home system for modern living. All bedrooms come with built-in wardrobes offering ample storage. STUNNING TERRACE & SOLARIUM Breathtaking panoramic sea & coast views from its incredible south /south east corner covered terrace & open sunny solarium with lo...