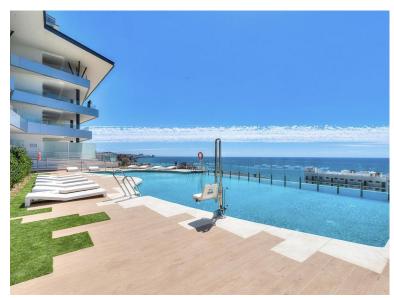

## ■■■■■■■■ IN BENALMADENA COSTA

MASSIVELY REDUCED - Stunning 3 bed corner duplex Penthouse only 100m to beach, shops & restaurants, with breathtaking 180° Mediterranean sea views. Located in exclusive El Higueron Spa / Sports community with Beach Club. PENTHOUSE (228m2 total construction) 3 double bedrooms, 2 luxury bathrooms, lovely modern open-plan living space with lounge, dining and designer fitted kitchen. Separate utility room plumbed for washing machine & dryer, accessed from covered terrace. Fantastic light from the panoramic windows, premium porcelain flooring throughout, including luxury underfloor heating and a state-of-the-art smart-home system for modern living. All bedrooms come with built-in wardrobes offering ample storage. STUNNING TERRACE & SOLARIUM Breathtaking panoramic sea & coast views from its incredible south /south east corner covered terrace & open sunny solarium with lo...