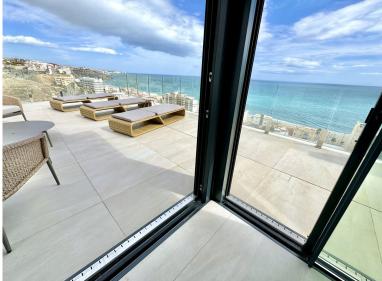

## **BENALMADENA COSTA**

IN BENALMADENA COSTA

MASSIVELY REDUCED - Stunning 3 bed corner duplex Penthouse only 100m to beach, shops & restaurants, with breathtaking 180° Mediterranean sea views. Located in exclusive El Higueron Spa / Sports community with Beach Club. PENTHOUSE (228m2 total construction) 3 double bedrooms, 2 luxury bathrooms, lovely modern open-plan living space with lounge, dining and designer fitted kitchen. Separate utility room plumbed for washing machine & dryer, accessed from covered terrace. Fantastic light from the panoramic windows, premium porcelain flooring throughout, including luxury underfloor heating and a state-of-the-art smart-home system for modern living. All bedrooms come with built-in wardrobes offering ample storage. STUNNING TERRACE & SOLARIUM Breathtaking panoramic sea & coast views from its incredible south /south east corner covered terrace & open sunny solarium with lo...