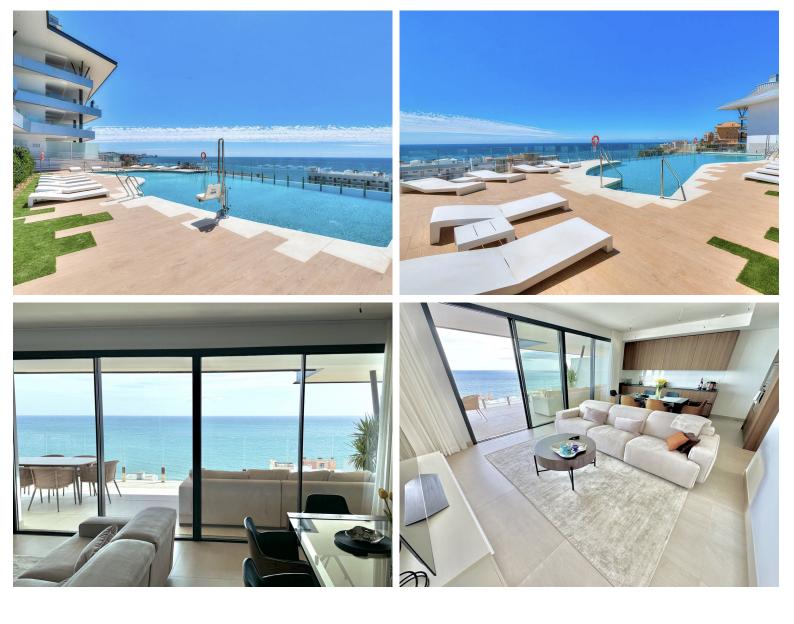

## **BENALMADENA COSTA**

IN BENALMADENA COSTA

MASSIVELY REDUCED - Stunning 3 bed corner duplex Penthouse only 100m to beach, shops & restaurants, with breathtaking 180° Mediterranean sea views. Located in exclusive El Higueron Spa / Sports community with Beach Club. PENTHOUSE (228m2 total construction) 3 double bedrooms, 2 luxury bathrooms, lovely modern open-plan living space with lounge, dining and designer fitted kitchen. Separate utility room plumbed for washing machine & dryer, accessed from covered terrace. Fantastic light from the panoramic windows, premium porcelain flooring throughout, including luxury underfloor heating and a state-of-the-art smart-home system for modern living. All bedrooms come with built-in wardrobes offering ample storage. STUNNING TERRACE & SOLARIUM Breathtaking panoramic sea & coast views from its incredible south /south east corner covered terrace & open sunny solarium with lo...