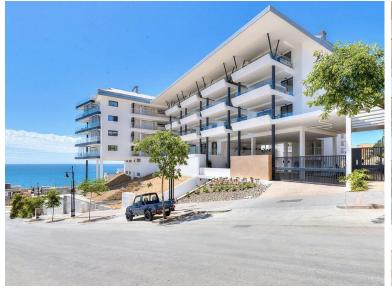

## **BENALMADENA COSTA**

IN BENALMADENA COSTA

MASSIVELY REDUCED - Stunning 3 bed corner duplex Penthouse only 100m to beach, shops & restaurants, with breathtaking 180° Mediterranean sea views. Located in exclusive El Higueron Spa / Sports community with Beach Club. PENTHOUSE (228m2 total construction) 3 double bedrooms, 2 luxury bathrooms, lovely modern open-plan living space with lounge, dining and designer fitted kitchen. Separate utility room plumbed for washing machine & dryer, accessed from covered terrace. Fantastic light from the panoramic windows, premium porcelain flooring throughout, including luxury underfloor heating and a state-of-the-art smart-home system for modern living. All bedrooms come with built-in wardrobes offering ample storage. STUNNING TERRACE & SOLARIUM Breathtaking panoramic sea & coast views from its incredible south /south east corner covered terrace & open sunny solarium with lo...