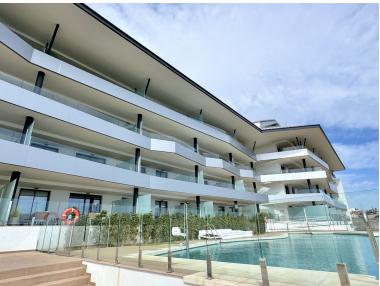

## **BENALMADENA COSTA**

IN BENALMADENA COSTA

MASSIVELY REDUCED - Stunning 3 bed corner duplex Penthouse only 100m to beach, shops & restaurants, with breathtaking 180° Mediterranean sea views. Located in exclusive El Higueron Spa / Sports community with Beach Club. PENTHOUSE (228m2 total construction) 3 double bedrooms, 2 luxury bathrooms, lovely modern open-plan living space with lounge, dining and designer fitted kitchen. Separate utility room plumbed for washing machine & dryer, accessed from covered terrace. Fantastic light from the panoramic windows, premium porcelain flooring throughout, including luxury underfloor heating and a state-of-the-art smart-home system for modern living. All bedrooms come with built-in wardrobes offering ample storage. STUNNING TERRACE & SOLARIUM Breathtaking panoramic sea & coast views from its incredible south /south east corner covered terrace & open sunny solarium with lo...