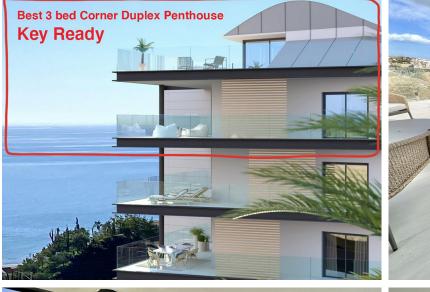

## **BENALMADENA COSTA**

IN BENALMADENA COSTA

MASSIVELY REDUCED - Stunning 3 bed corner duplex Penthouse only 100m to beach, shops & restaurants, with breathtaking 180° Mediterranean sea views. Located in exclusive El Higueron Spa / Sports community with Beach Club. PENTHOUSE (228m2 total construction) 3 double bedrooms, 2 luxury bathrooms, lovely modern open-plan living space with lounge, dining and designer fitted kitchen. Separate utility room plumbed for washing machine & dryer, accessed from covered terrace. Fantastic light from the panoramic windows, premium porcelain flooring throughout, including luxury underfloor heating and a state-of-the-art smart-home system for modern living. All bedrooms come with built-in wardrobes offering ample storage. STUNNING TERRACE & SOLARIUM Breathtaking panoramic sea & coast views from its incredible south /south east corner covered terrace & open sunny solarium with lo...