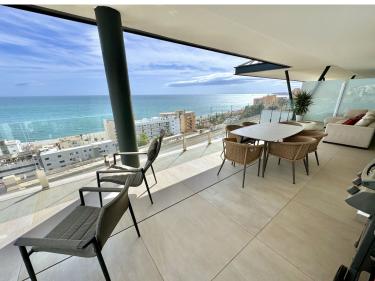

## **BENALMADENA COSTA**

IN BENALMADENA COSTA

MASSIVELY REDUCED - Stunning 3 bed corner duplex Penthouse only 100m to beach, shops & restaurants, with breathtaking 180° Mediterranean sea views. Located in exclusive El Higueron Spa / Sports community with Beach Club. PENTHOUSE (228m2 total construction) 3 double bedrooms, 2 luxury bathrooms, lovely modern open-plan living space with lounge, dining and designer fitted kitchen. Separate utility room plumbed for washing machine & dryer, accessed from covered terrace. Fantastic light from the panoramic windows, premium porcelain flooring throughout, including luxury underfloor heating and a state-of-the-art smart-home system for modern living. All bedrooms come with built-in wardrobes offering ample storage. STUNNING TERRACE & SOLARIUM Breathtaking panoramic sea & coast views from its incredible south /south east corner covered terrace & open sunny solarium with lo...