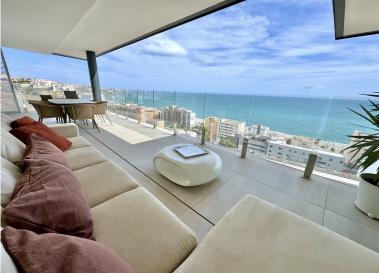

## **BENALMADENA COSTA**

IN BENALMADENA COSTA

MASSIVELY REDUCED - Stunning 3 bed corner duplex Penthouse only 100m to beach, shops & restaurants, with breathtaking 180° Mediterranean sea views. Located in exclusive El Higueron Spa / Sports community with Beach Club. PENTHOUSE (228m2 total construction) 3 double bedrooms, 2 luxury bathrooms, lovely modern open-plan living space with lounge, dining and designer fitted kitchen. Separate utility room plumbed for washing machine & dryer, accessed from covered terrace. Fantastic light from the panoramic windows, premium porcelain flooring throughout, including luxury underfloor heating and a state-of-the-art smart-home system for modern living. All bedrooms come with built-in wardrobes offering ample storage. STUNNING TERRACE & SOLARIUM Breathtaking panoramic sea & coast views from its incredible south /south east corner covered terrace & open sunny solarium with lo...