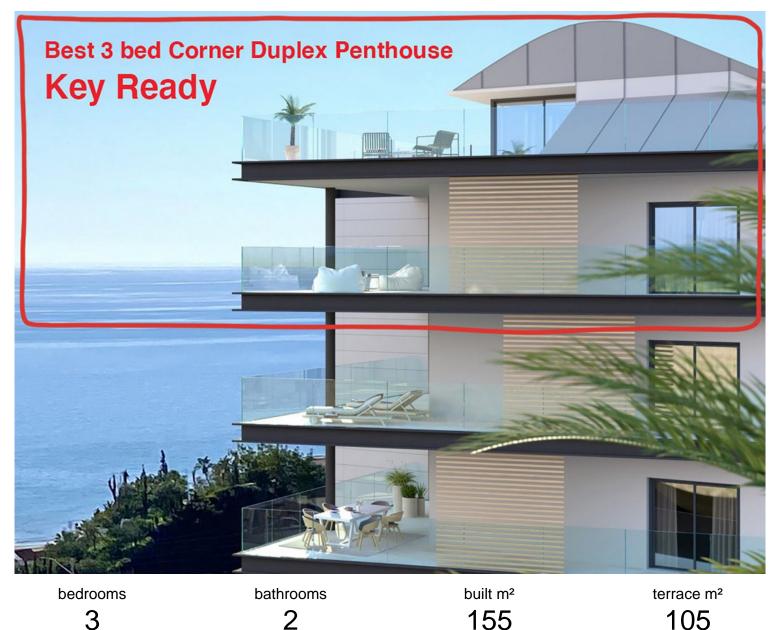

## **BENALMADENA COSTA**

IN BENALMADENA COSTA

MASSIVELY REDUCED - Stunning 3 bed corner duplex Penthouse only 100m to beach, shops & restaurants, with breathtaking 180° Mediterranean sea views. Located in exclusive El Higueron Spa / Sports community with Beach Club. PENTHOUSE (228m2 total construction) 3 double bedrooms, 2 luxury bathrooms, lovely modern open-plan living space with lounge, dining and designer fitted kitchen. Separate utility room plumbed for washing machine & dryer, accessed from covered terrace. Fantastic light from the panoramic windows, premium porcelain flooring throughout, including luxury underfloor heating and a state-of-the-art smart-home system for modern living. All bedrooms come with built-in wardrobes offering ample storage. STUNNING TERRACE & SOLARIUM Breathtaking panoramic sea & coast views from its incredible south /south east corner covered terrace & open sunny solarium with lo...