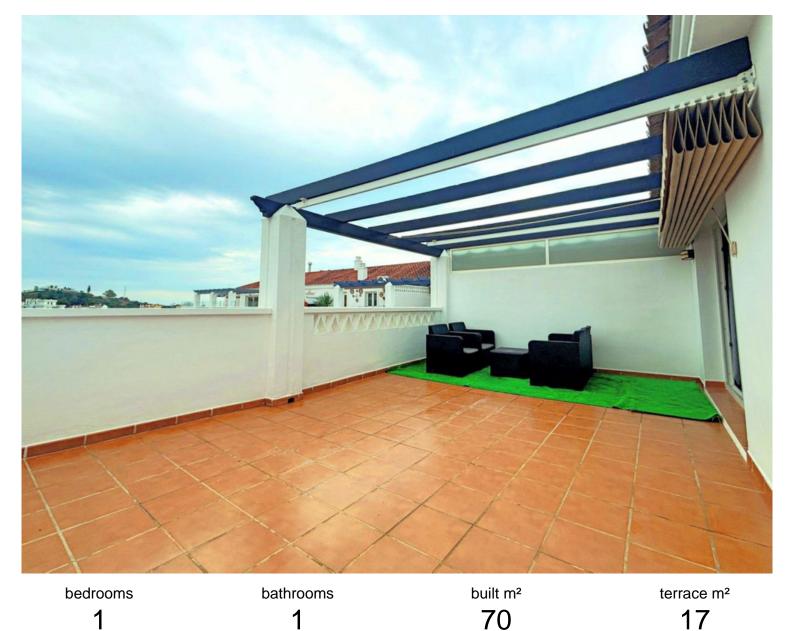

## ■■■■■■■ IN NUEVA ANDALUCÍA

ATTRACTIVE 1-BEDROOM PENTHOUSE CLOSE TO ALL KINDS OF SHOPS. Located in the exclusive area of Nueva Andalucía, this bright apartment is a unique opportunity for those seeking a peaceful lifestyle while being close to everything. With a built area of 70 m², this property offers a perfect layout for maximum comfort, featuring 1 bedroom and 1 bathroom, ideal for a couple or someone who values intimate and well-designed space. Enjoy mountain, park, and street views from its spacious 17 m² terrace, perfect for outdoor relaxation and soaking in the tranquility of the surroundings. Southeast-facing, natural light floods every corner of the penthouse, creating a warm and welcoming atmosphere throughout the day. Just 5 minutes from the beach and close to golf courses, this property is perfect for outdoor and sports enthusiasts. It also offers easy access to leisure areas, restaurants, shops, pu...