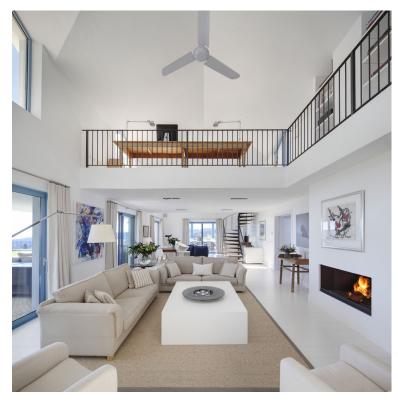

## **IN BENAHAVÍS**

A luxurious villa on a double plot with panoramic views to the Mediterranean and the mountains. South west facing. Fully private, quiet and peaceful. Gated and 24 hrs security. Offering a nice combination of styles, modern Nordic inside and Andalucian style outside. Drive way leading to the property, entrance with patio. Main floor: Living area with high ceilings and fire place, separate dining and open plan fully fitted kitchen. Mezzanine for office or television area. Master bedroom en suite with dressing area, two guest bedrooms en suite. Small bedroom next to the kitchen. Covered and open terraces with direct access to the gardens and pool area. Lower floor, garden level: Guest bedroom en suite with salon, entertainment area, home cinema, bodega, garage. Outside dining and kitchen with BBQ area. Mature gardens with private pool. Amenities, shops and beach 15 minutes drive. G...