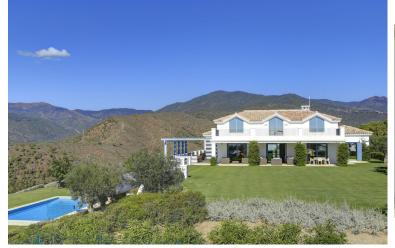

## **IN BENAHAVÍS**

A luxurious villa on a double plot with panoramic views to the Mediterranean and the mountains. South west facing. Fully private, quiet and peaceful. Gated and 24 hrs security. Offering a nice combination of styles, modern Nordic inside and Andalucian style outside. Drive way leading to the property, entrance with patio. Main floor: Living area with high ceilings and fire place, separate dining and open plan fully fitted kitchen. Mezzanine for office or television area. Master bedroom en suite with dressing area, two guest bedrooms en suite. Small bedroom next to the kitchen. Covered and open terraces with direct access to the gardens and pool area. Lower floor, garden level: Guest bedroom en suite with salon, entertainment area, home cinema, bodega, garage. Outside dining and kitchen with BBQ area. Mature gardens with private pool. Amenities, shops and beach 15 minutes drive. G...