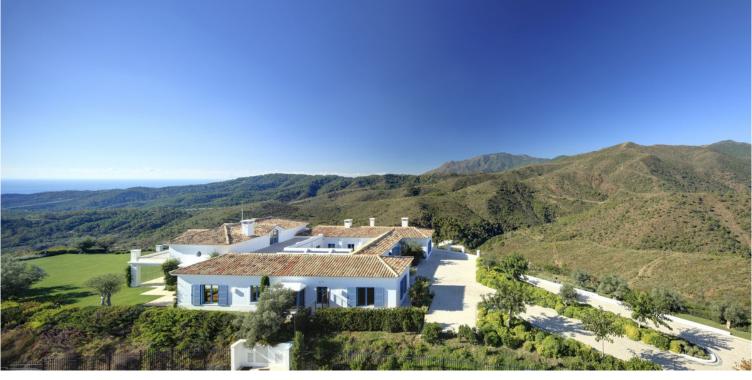

## BENAHAVÍS

bedrooms 5 bathrooms 6 built m² 682

terrace m<sup>2</sup> 160 plot m<sup>2</sup> 6 950

## **IN BENAHAVÍS**

A luxurious villa on a double plot with panoramic views to the Mediterranean and the mountains. South west facing. Fully private, quiet and peaceful. Gated and 24 hrs security. Offering a nice combination of styles, modern Nordic inside and Andalucian style outside. Drive way leading to the property, entrance with patio. Main floor: Living area with high ceilings and fire place, separate dining and open plan fully fitted kitchen. Mezzanine for office or television area. Master bedroom en suite with dressing area, two guest bedrooms en suite. Small bedroom next to the kitchen. Covered and open terraces with direct access to the gardens and pool area. Lower floor, garden level: Guest bedroom en suite with salon, entertainment area, home cinema, bodega, garage. Outside dining and kitchen with BBQ area. Mature gardens with private pool. Amenities, shops and beach 15 minutes drive. G...