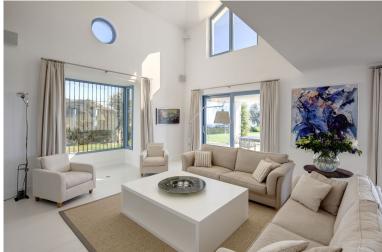

## **IN BENAHAVÍS**

A luxurious villa on a double plot with panoramic views to the Mediterranean and the mountains. South west facing. Fully private, quiet and peaceful. Gated and 24 hrs security. Offering a nice combination of styles, modern Nordic inside and Andalucian style outside. Drive way leading to the property, entrance with patio. Main floor: Living area with high ceilings and fire place, separate dining and open plan fully fitted kitchen. Mezzanine for office or television area. Master bedroom en suite with dressing area, two guest bedrooms en suite. Small bedroom next to the kitchen. Covered and open terraces with direct access to the gardens and pool area. Lower floor, garden level: Guest bedroom en suite with salon, entertainment area, home cinema, bodega, garage. Outside dining and kitchen with BBQ area. Mature gardens with private pool. Amenities, shops and beach 15 minutes drive. G...