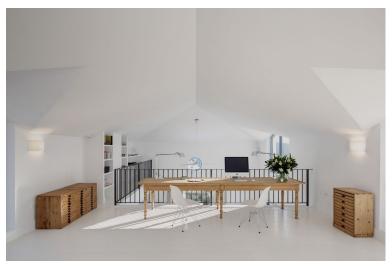

## **IN BENAHAVÍS**

A luxurious villa on a double plot with panoramic views to the Mediterranean and the mountains. South west facing. Fully private, quiet and peaceful. Gated and 24 hrs security. Offering a nice combination of styles, modern Nordic inside and Andalucian style outside. Drive way leading to the property, entrance with patio. Main floor: Living area with high ceilings and fire place, separate dining and open plan fully fitted kitchen. Mezzanine for office or television area. Master bedroom en suite with dressing area, two guest bedrooms en suite. Small bedroom next to the kitchen. Covered and open terraces with direct access to the gardens and pool area. Lower floor, garden level: Guest bedroom en suite with salon, entertainment area, home cinema, bodega, garage. Outside dining and kitchen with BBQ area. Mature gardens with private pool. Amenities, shops and beach 15 minutes drive. G...