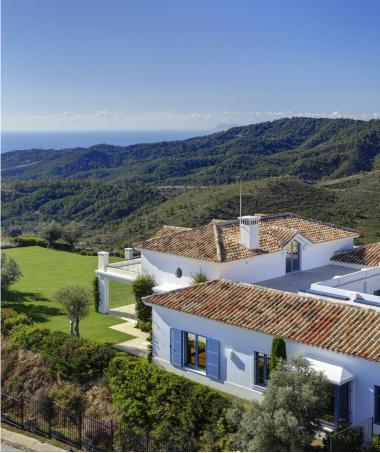

## BENAHAVÍS

bedrooms 5 bathrooms 6 built m² 682

terrace m<sup>2</sup> 160 plot m<sup>2</sup> 6 950

## **IN BENAHAVÍS**

A luxurious villa on a double plot with panoramic views to the Mediterranean and the mountains. South west facing. Fully private, quiet and peaceful. Gated and 24 hrs security. Offering a nice combination of styles, modern Nordic inside and Andalucian style outside. Drive way leading to the property, entrance with patio. Main floor: Living area with high ceilings and fire place, separate dining and open plan fully fitted kitchen. Mezzanine for office or television area. Master bedroom en suite with dressing area, two guest bedrooms en suite. Small bedroom next to the kitchen. Covered and open terraces with direct access to the gardens and pool area. Lower floor, garden level: Guest bedroom en suite with salon, entertainment area, home cinema, bodega, garage. Outside dining and kitchen with BBQ area. Mature gardens with private pool. Amenities, shops and beach 15 minutes drive. G...