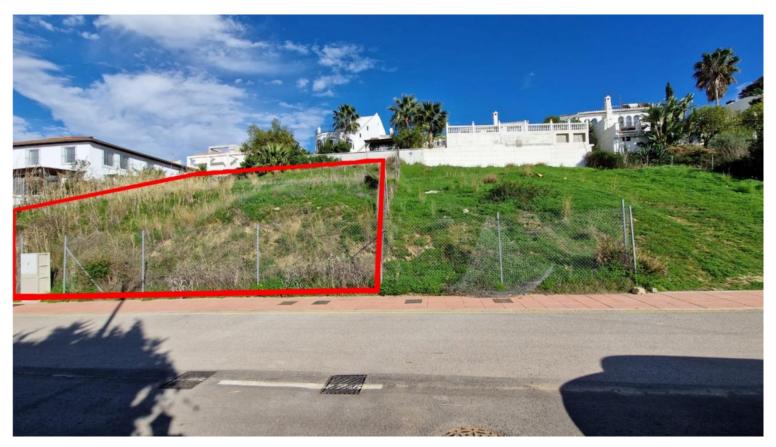

## **VALLE ROMANO**

bedrooms bathrooms plot m<sup>2</sup> <--- 502

## **■■■■■■** IN VALLE ROMANO

Nestled in the sought-after area of Valle Romano, this plot offers a unique opportunity to construct a dream home in one of Estepona's most promising locales. Spanning 502 square metres, this mountainside plot is ideally situated just west of Estepona town centre, providing a perfect blend of tranquillity and accessibility. Building allowance 118m2 + basement. This south to west facing plot boasts breathtaking views of the surrounding mountains and countryside, ensuring a picturesque setting for any future development. Its proximity to the sea and beach further enhances its appeal, offering the best of coastal living. Additionally, the plot is conveniently located near the renowned Valle Romano and Azata Golf Courses, making it an ideal choice for golf enthusiasts. The plot's location is complemented by its accessibility to a wide array of amenities. With schools, shops, and...