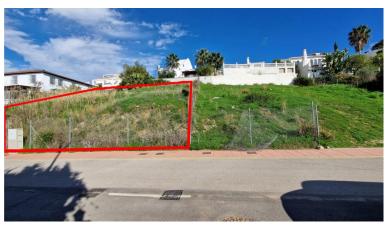

## **VALLE ROMANO**

bedrooms bathrooms plot m<sup>2</sup> <--- 502

## **■■■■■■** IN VALLE ROMANO

Nestled in the sought-after area of Valle Romano, this plot offers a unique opportunity to construct a dream home in one of Estepona's most promising locales. Spanning 502 square metres, this mountainside plot is ideally situated just west of Estepona town centre, providing a perfect blend of tranquillity and accessibility. Building allowance 118m2 + basement. This south to west facing plot boasts breathtaking views of the surrounding mountains and countryside, ensuring a picturesque setting for any future development. Its proximity to the sea and beach further enhances its appeal, offering the best of coastal living. Additionally, the plot is conveniently located near the renowned Valle Romano and Azata Golf Courses, making it an ideal choice for golf enthusiasts. The plot's location is complemented by its accessibility to a wide array of amenities. With schools, shops, and...