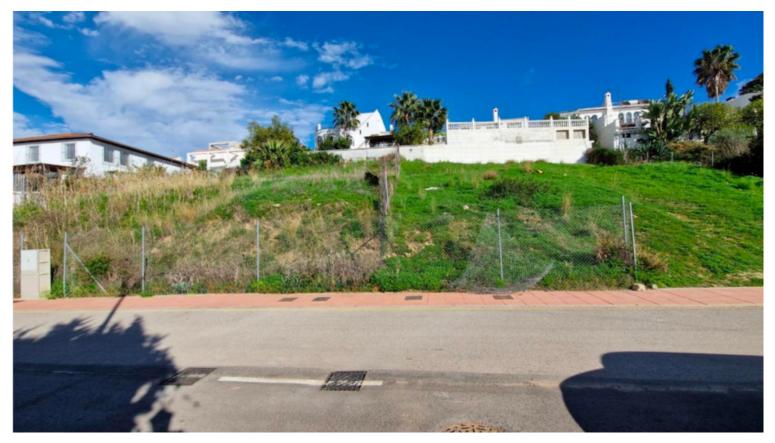

## IN VALLE ROMANO

Spanning 502 square metres, this plot is located in Valle Romano Golf area and ideally situated to take advantage of the south to west orientation, offering ample sunlight throughout the day. The plot provides a generous building allowance of 118 square metres, plus the potential for a basement, offering ample space for a comfortable and well-designed residence. The orientation and size of the plot allow for creative architectural possibilities, ensuring that any future dwelling can maximise both natural light and the stunning views of the surrounding landscape. In addition to its excellent location and building potential, the plot benefits from being in a rapidly developing area, which promises future growth and increased value. The plot is nestled in the burgeoning and sought-after area of Valle Romano, just 10 minutes west of Estepona town centre, known for its charming streets, l...