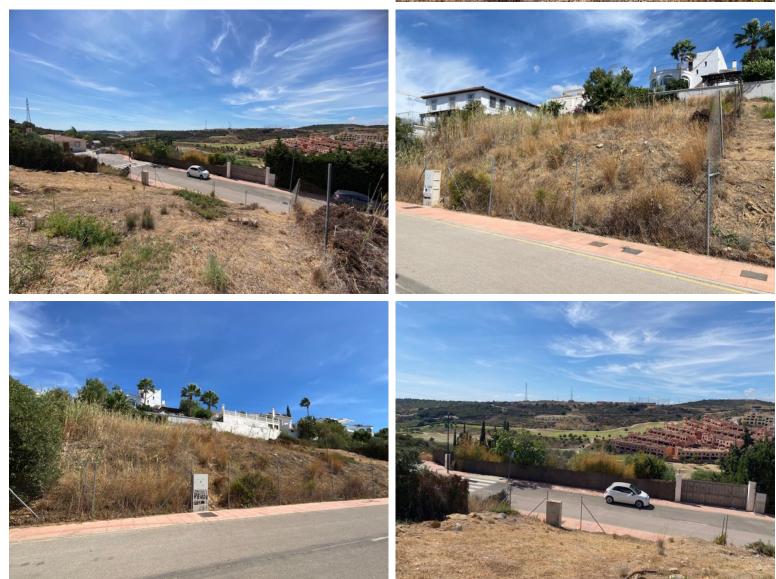

## IN VALLE ROMANO

Spanning 502 square metres, this plot is located in Valle Romano Golf area and ideally situated to take advantage of the south to west orientation, offering ample sunlight throughout the day. The plot provides a generous building allowance of 118 square metres, plus the potential for a basement, offering ample space for a comfortable and well-designed residence. The orientation and size of the plot allow for creative architectural possibilities, ensuring that any future dwelling can maximise both natural light and the stunning views of the surrounding landscape. In addition to its excellent location and building potential, the plot benefits from being in a rapidly developing area, which promises future growth and increased value. The plot is nestled in the burgeoning and sought-after area of Valle Romano, just 10 minutes west of Estepona town centre, known for its charming streets, l...