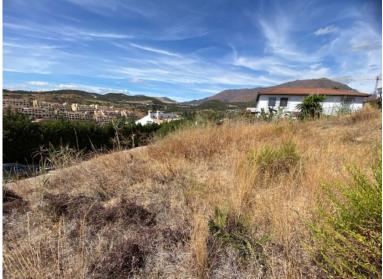

## IN VALLE ROMANO

Spanning 502 square metres, this plot is located in Valle Romano Golf area and ideally situated to take advantage of the south to west orientation, offering ample sunlight throughout the day. The plot provides a generous building allowance of 118 square metres, plus the potential for a basement, offering ample space for a comfortable and well-designed residence. The orientation and size of the plot allow for creative architectural possibilities, ensuring that any future dwelling can maximise both natural light and the stunning views of the surrounding landscape. In addition to its excellent location and building potential, the plot benefits from being in a rapidly developing area, which promises future growth and increased value. The plot is nestled in the burgeoning and sought-after area of Valle Romano, just 10 minutes west of Estepona town centre, known for its charming streets, l...