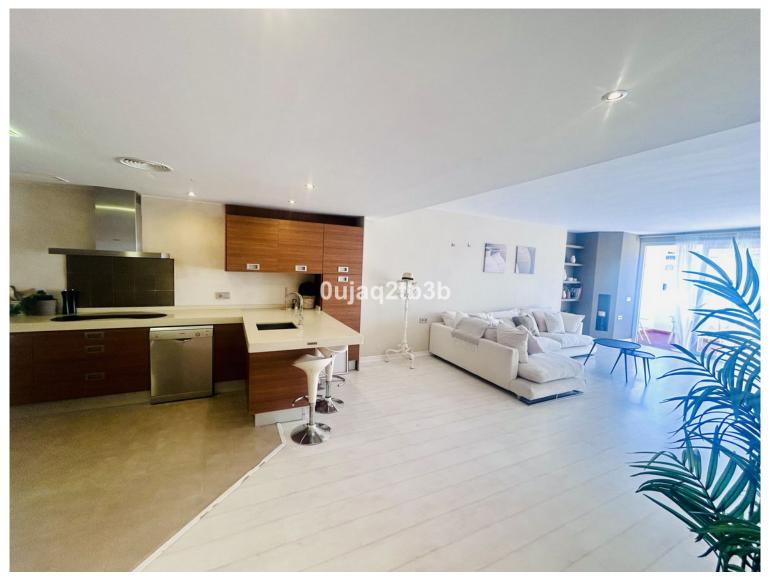

## ■■■■■■■■■■ IN PUERTO BANÚS

Apartment in the prestigious Puerto Banús marina, offering stunning views of the city and the harbor, where some of the world's most exclusive yachts are moored. This property is located in a building with access to a restricted area of the port and features an elevator. The apartment comprises a bright living room that opens onto an east-facing terrace, providing views of the Avenida Playas de Duque and the marina. Additionally, it features an elegant dining room, also with access to the terrace. The kitchen is fully equipped with high-end appliances, ensuring an exceptional culinary experience. It includes a master bedroom with an en-suite bathroom, two additional bedrooms, and a full bathroom. The building offers an elevator and underground parking. The property is equipped with air conditioning, built-in wardrobes, and double-glazed windows. A spacious apartment that combine...