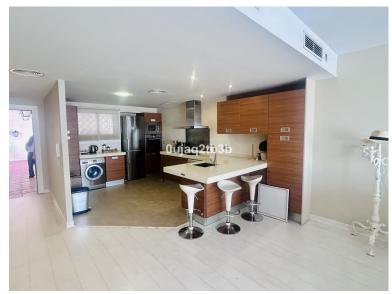

## ■■■■■■■■■■ IN PUERTO BANÚS

Apartment in the prestigious Puerto Banús marina, offering stunning views of the city and the harbor, where some of the world's most exclusive yachts are moored. This property is located in a building with access to a restricted area of the port and features an elevator. The apartment comprises a bright living room that opens onto an east-facing terrace, providing views of the Avenida Playas de Duque and the marina. Additionally, it features an elegant dining room, also with access to the terrace. The kitchen is fully equipped with high-end appliances, ensuring an exceptional culinary experience. It includes a master bedroom with an en-suite bathroom, two additional bedrooms, and a full bathroom. The building offers an elevator and underground parking. The property is equipped with air conditioning, built-in wardrobes, and double-glazed windows. A spacious apartment that combine...