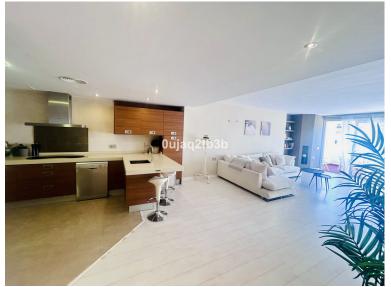

## ■■■■■■■■■■ IN PUERTO BANÚS

Apartment in the prestigious Puerto Banús marina, offering stunning views of the city and the harbor, where some of the world's most exclusive yachts are moored. This property is located in a building with access to a restricted area of the port and features an elevator. The apartment comprises a bright living room that opens onto an east-facing terrace, providing views of the Avenida Playas de Duque and the marina. Additionally, it features an elegant dining room, also with access to the terrace. The kitchen is fully equipped with high-end appliances, ensuring an exceptional culinary experience. It includes a master bedroom with an en-suite bathroom, two additional bedrooms, and a full bathroom. The building offers an elevator and underground parking. The property is equipped with air conditioning, built-in wardrobes, and double-glazed windows. A spacious apartment that combine...