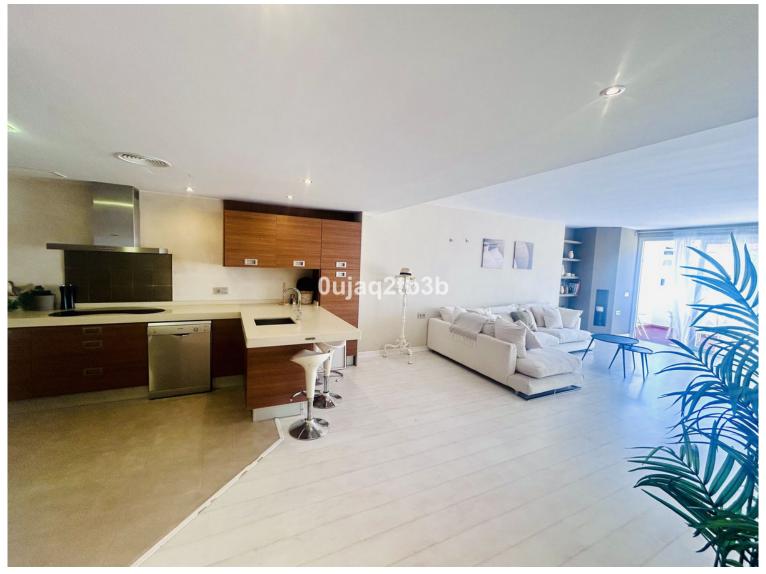

## ■■■■■■■■■■ IN PUERTO BANÚS

Apartment in the prestigious Puerto Banús marina, offering stunning views of the city and the harbor, where some of the world's most exclusive yachts are moored. This property is located in a building with access to a restricted area of the port and features an elevator. The apartment comprises a bright living room that opens onto an east-facing terrace, providing views of the Avenida Playas de Duque and the marina. Additionally, it features an elegant dining room, also with access to the terrace. The kitchen is fully equipped with high-end appliances, ensuring an exceptional culinary experience. It includes a master bedroom with an en-suite bathroom, two additional bedrooms, and a full bathroom. The building offers an elevator and underground parking. The property is equipped with air conditioning, built-in wardrobes, and double-glazed windows. A spacious apartment that combine...