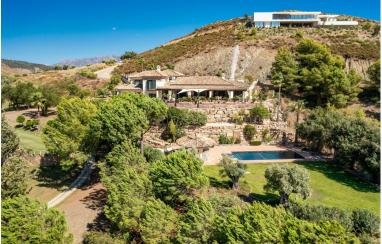

## BENAHAVÍS

bedroomsbathroomsbuilt m²terrace m²plot m²446581364 146

## IN BENAHAVÍS

Luxurious yet traditional quality villa, nicely located within an exclusive gated community. South to west facing with sea- mountain- and golf views. Quiet and private. Close to the golf club house and approximately 15 minutes to the beach and all amenities. Driveway down to the house. Entrance hallway, spacious living area with high ceilings and fire place, formal dining room with fireplace, fully fitted kitchen with breakfast corner, storage, laundry area. Direct access to the covered and open terraces. Three large guest bedrooms en suite. Guest toilet. First floor: Master bedroom en suite with separate dressing area and terraces. Lower floor: Wine cellar, space possible to do an entertainment area, cinema, or extra bedroom. Garage for 3 cars. Steps from the main floor down to the mature gardens and private pool area. A real family home!