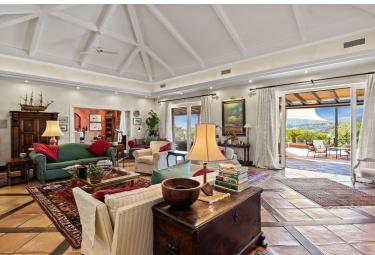

## IN BENAHAVÍS

Luxurious yet traditional quality villa, nicely located within an exclusive gated community. South to west facing with sea- mountain- and golf views. Quiet and private. Close to the golf club house and approximately 15 minutes to the beach and all amenities. Driveway down to the house. Entrance hallway, spacious living area with high ceilings and fire place, formal dining room with fireplace, fully fitted kitchen with breakfast corner, storage, laundry area. Direct access to the covered and open terraces. Three large guest bedrooms en suite. Guest toilet. First floor: Master bedroom en suite with separate dressing area and terraces. Lower floor: Wine cellar, space possible to do an entertainment area, cinema, or extra bedroom. Garage for 3 cars. Steps from the main floor down to the mature gardens and private pool area. A real family home!