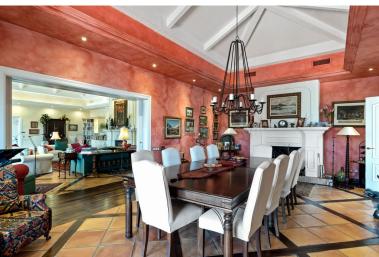

## IN BENAHAVÍS

Luxurious yet traditional quality villa, nicely located within an exclusive gated community. South to west facing with sea- mountain- and golf views. Quiet and private. Close to the golf club house and approximately 15 minutes to the beach and all amenities. Driveway down to the house. Entrance hallway, spacious living area with high ceilings and fire place, formal dining room with fireplace, fully fitted kitchen with breakfast corner, storage, laundry area. Direct access to the covered and open terraces. Three large guest bedrooms en suite. Guest toilet. First floor: Master bedroom en suite with separate dressing area and terraces. Lower floor: Wine cellar, space possible to do an entertainment area, cinema, or extra bedroom. Garage for 3 cars. Steps from the main floor down to the mature gardens and private pool area. A real family home!