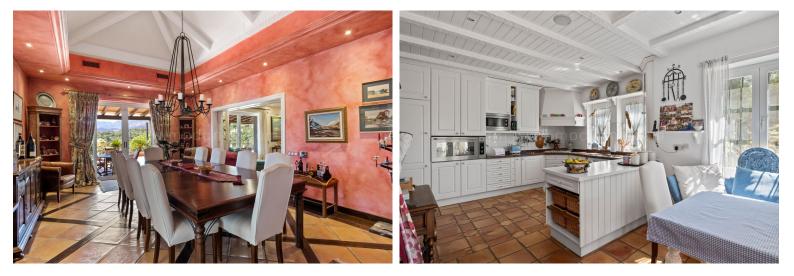

## IN BENAHAVÍS

Luxurious yet traditional quality villa, nicely located within an exclusive gated community. South to west facing with sea- mountain- and golf views. Quiet and private. Close to the golf club house and approximately 15 minutes to the beach and all amenities. Driveway down to the house. Entrance hallway, spacious living area with high ceilings and fire place, formal dining room with fireplace, fully fitted kitchen with breakfast corner, storage, laundry area. Direct access to the covered and open terraces. Three large guest bedrooms en suite. Guest toilet. First floor: Master bedroom en suite with separate dressing area and terraces. Lower floor: Wine cellar, space possible to do an entertainment area, cinema, or extra bedroom. Garage for 3 cars. Steps from the main floor down to the mature gardens and private pool area. A real family home!