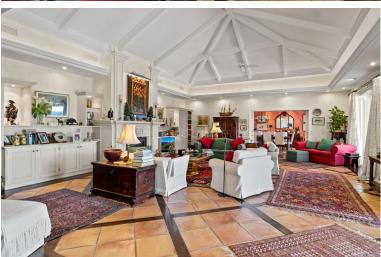

## IN BENAHAVÍS

Luxurious yet traditional quality villa, nicely located within an exclusive gated community. South to west facing with sea- mountain- and golf views. Quiet and private. Close to the golf club house and approximately 15 minutes to the beach and all amenities. Driveway down to the house. Entrance hallway, spacious living area with high ceilings and fire place, formal dining room with fireplace, fully fitted kitchen with breakfast corner, storage, laundry area. Direct access to the covered and open terraces. Three large guest bedrooms en suite. Guest toilet. First floor: Master bedroom en suite with separate dressing area and terraces. Lower floor: Wine cellar, space possible to do an entertainment area, cinema, or extra bedroom. Garage for 3 cars. Steps from the main floor down to the mature gardens and private pool area. A real family home!