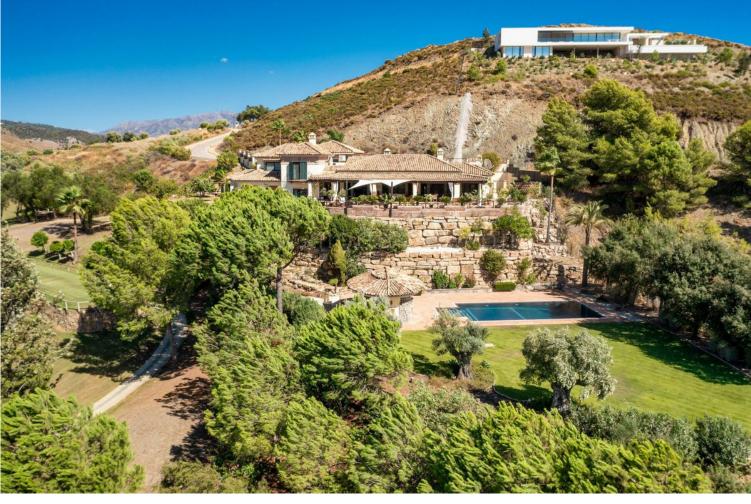

## BENAHAVÍS

bedroomsbathroomsbuilt m²terrace m²plot m²446581364 146

## IN BENAHAVÍS

Luxurious yet traditional quality villa, nicely located within an exclusive gated community. South to west facing with sea- mountain- and golf views. Quiet and private. Close to the golf club house and approximately 15 minutes to the beach and all amenities. Driveway down to the house. Entrance hallway, spacious living area with high ceilings and fire place, formal dining room with fireplace, fully fitted kitchen with breakfast corner, storage, laundry area. Direct access to the covered and open terraces. Three large guest bedrooms en suite. Guest toilet. First floor: Master bedroom en suite with separate dressing area and terraces. Lower floor: Wine cellar, space possible to do an entertainment area, cinema, or extra bedroom. Garage for 3 cars. Steps from the main floor down to the mature gardens and private pool area. A real family home!