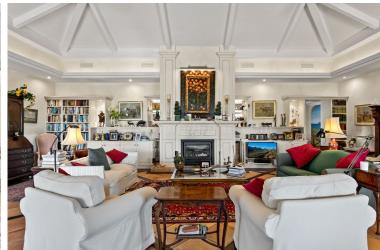

## IN BENAHAVÍS

Luxurious yet traditional quality villa, nicely located within an exclusive gated community. South to west facing with sea- mountain- and golf views. Quiet and private. Close to the golf club house and approximately 15 minutes to the beach and all amenities. Driveway down to the house. Entrance hallway, spacious living area with high ceilings and fire place, formal dining room with fireplace, fully fitted kitchen with breakfast corner, storage, laundry area. Direct access to the covered and open terraces. Three large guest bedrooms en suite. Guest toilet. First floor: Master bedroom en suite with separate dressing area and terraces. Lower floor: Wine cellar, space possible to do an entertainment area, cinema, or extra bedroom. Garage for 3 cars. Steps from the main floor down to the mature gardens and private pool area. A real family home!