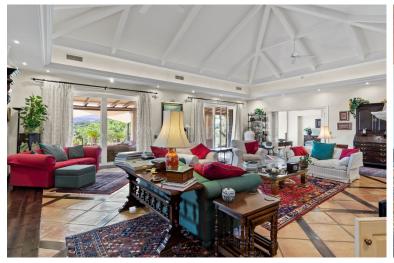

## IN BENAHAVÍS

Luxurious yet traditional quality villa, nicely located within an exclusive gated community. South to west facing with sea- mountain- and golf views. Quiet and private. Close to the golf club house and approximately 15 minutes to the beach and all amenities. Driveway down to the house. Entrance hallway, spacious living area with high ceilings and fire place, formal dining room with fireplace, fully fitted kitchen with breakfast corner, storage, laundry area. Direct access to the covered and open terraces. Three large guest bedrooms en suite. Guest toilet. First floor: Master bedroom en suite with separate dressing area and terraces. Lower floor: Wine cellar, space possible to do an entertainment area, cinema, or extra bedroom. Garage for 3 cars. Steps from the main floor down to the mature gardens and private pool area. A real family home!