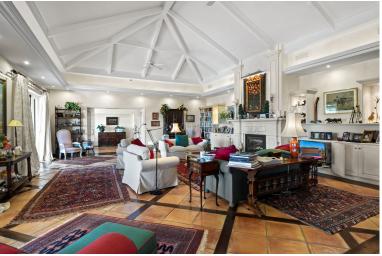

## IN BENAHAVÍS

Luxurious yet traditional quality villa, nicely located within an exclusive gated community. South to west facing with sea- mountain- and golf views. Quiet and private. Close to the golf club house and approximately 15 minutes to the beach and all amenities. Driveway down to the house. Entrance hallway, spacious living area with high ceilings and fire place, formal dining room with fireplace, fully fitted kitchen with breakfast corner, storage, laundry area. Direct access to the covered and open terraces. Three large guest bedrooms en suite. Guest toilet. First floor: Master bedroom en suite with separate dressing area and terraces. Lower floor: Wine cellar, space possible to do an entertainment area, cinema, or extra bedroom. Garage for 3 cars. Steps from the main floor down to the mature gardens and private pool area. A real family home!