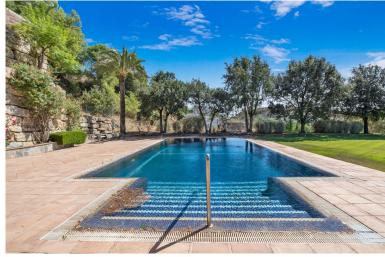

## IN BENAHAVÍS

Luxurious yet traditional quality villa, nicely located within an exclusive gated community. South to west facing with sea- mountain- and golf views. Quiet and private. Close to the golf club house and approximately 15 minutes to the beach and all amenities. Driveway down to the house. Entrance hallway, spacious living area with high ceilings and fire place, formal dining room with fireplace, fully fitted kitchen with breakfast corner, storage, laundry area. Direct access to the covered and open terraces. Three large guest bedrooms en suite. Guest toilet. First floor: Master bedroom en suite with separate dressing area and terraces. Lower floor: Wine cellar, space possible to do an entertainment area, cinema, or extra bedroom. Garage for 3 cars. Steps from the main floor down to the mature gardens and private pool area. A real family home!