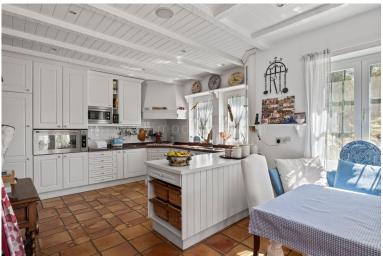

## ■■■■ IN BENAHAVÍS

Luxurious yet traditional quality villa, nicely located within an exclusive gated community. South to west facing with sea- mountain- and golf views. Quiet and private. Close to the golf club house and approximately 15 minutes to the beach and all amenities. Driveway down to the house. Entrance hallway, spacious living area with high ceilings and fire place, formal dining room with fireplace, fully fitted kitchen with breakfast corner, storage, laundry area. Direct access to the covered and open terraces. Three large guest bedrooms en suite. Guest toilet. First floor: Master bedroom en suite with separate dressing area and terraces. Lower floor: Wine cellar, space possible to do an entertainment area, cinema, or extra bedroom. Garage for 3 cars. Steps from the main floor down to the mature gardens and private pool area. A real family home!