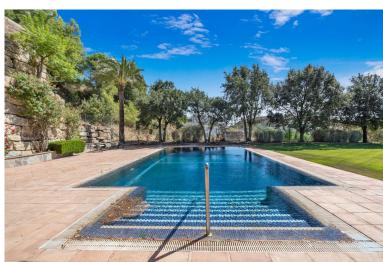

## ■■■■ IN BENAHAVÍS

Luxurious yet traditional quality villa, nicely located within an exclusive gated community. South to west facing with sea- mountain- and golf views. Quiet and private. Close to the golf club house and approximately 15 minutes to the beach and all amenities. Driveway down to the house. Entrance hallway, spacious living area with high ceilings and fire place, formal dining room with fireplace, fully fitted kitchen with breakfast corner, storage, laundry area. Direct access to the covered and open terraces. Three large guest bedrooms en suite. Guest toilet. First floor: Master bedroom en suite with separate dressing area and terraces. Lower floor: Wine cellar, space possible to do an entertainment area, cinema, or extra bedroom. Garage for 3 cars. Steps from the main floor down to the mature gardens and private pool area. A real family home!