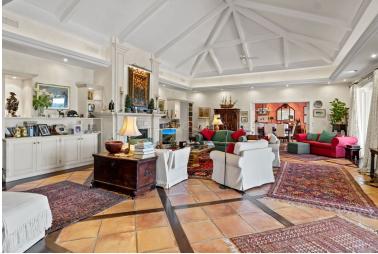

## ■■■■ IN BENAHAVÍS

Luxurious yet traditional quality villa, nicely located within an exclusive gated community. South to west facing with sea- mountain- and golf views. Quiet and private. Close to the golf club house and approximately 15 minutes to the beach and all amenities. Driveway down to the house. Entrance hallway, spacious living area with high ceilings and fire place, formal dining room with fireplace, fully fitted kitchen with breakfast corner, storage, laundry area. Direct access to the covered and open terraces. Three large guest bedrooms en suite. Guest toilet. First floor: Master bedroom en suite with separate dressing area and terraces. Lower floor: Wine cellar, space possible to do an entertainment area, cinema, or extra bedroom. Garage for 3 cars. Steps from the main floor down to the mature gardens and private pool area. A real family home!