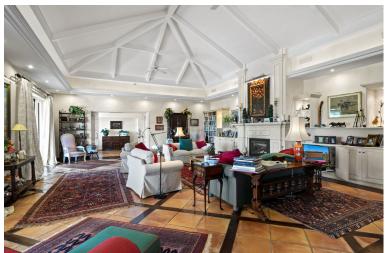

## ■■■■ IN BENAHAVÍS

Luxurious yet traditional quality villa, nicely located within an exclusive gated community. South to west facing with sea- mountain- and golf views. Quiet and private. Close to the golf club house and approximately 15 minutes to the beach and all amenities. Driveway down to the house. Entrance hallway, spacious living area with high ceilings and fire place, formal dining room with fireplace, fully fitted kitchen with breakfast corner, storage, laundry area. Direct access to the covered and open terraces. Three large guest bedrooms en suite. Guest toilet. First floor: Master bedroom en suite with separate dressing area and terraces. Lower floor: Wine cellar, space possible to do an entertainment area, cinema, or extra bedroom. Garage for 3 cars. Steps from the main floor down to the mature gardens and private pool area. A real family home!