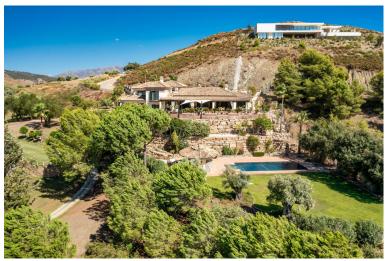

## ■■■■ IN BENAHAVÍS

Luxurious yet traditional quality villa, nicely located within an exclusive gated community. South to west facing with sea- mountain- and golf views. Quiet and private. Close to the golf club house and approximately 15 minutes to the beach and all amenities. Driveway down to the house. Entrance hallway, spacious living area with high ceilings and fire place, formal dining room with fireplace, fully fitted kitchen with breakfast corner, storage, laundry area. Direct access to the covered and open terraces. Three large guest bedrooms en suite. Guest toilet. First floor: Master bedroom en suite with separate dressing area and terraces. Lower floor: Wine cellar, space possible to do an entertainment area, cinema, or extra bedroom. Garage for 3 cars. Steps from the main floor down to the mature gardens and private pool area. A real family home!