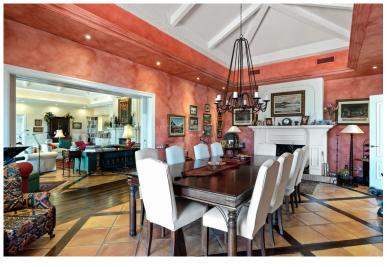

## ■■■■ IN BENAHAVÍS

Luxurious yet traditional quality villa, nicely located within an exclusive gated community. South to west facing with sea- mountain- and golf views. Quiet and private. Close to the golf club house and approximately 15 minutes to the beach and all amenities. Driveway down to the house. Entrance hallway, spacious living area with high ceilings and fire place, formal dining room with fireplace, fully fitted kitchen with breakfast corner, storage, laundry area. Direct access to the covered and open terraces. Three large guest bedrooms en suite. Guest toilet. First floor: Master bedroom en suite with separate dressing area and terraces. Lower floor: Wine cellar, space possible to do an entertainment area, cinema, or extra bedroom. Garage for 3 cars. Steps from the main floor down to the mature gardens and private pool area. A real family home!