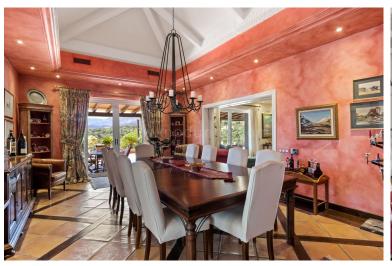

## ■■■■ IN BENAHAVÍS

Luxurious yet traditional quality villa, nicely located within an exclusive gated community. South to west facing with sea- mountain- and golf views. Quiet and private. Close to the golf club house and approximately 15 minutes to the beach and all amenities. Driveway down to the house. Entrance hallway, spacious living area with high ceilings and fire place, formal dining room with fireplace, fully fitted kitchen with breakfast corner, storage, laundry area. Direct access to the covered and open terraces. Three large guest bedrooms en suite. Guest toilet. First floor: Master bedroom en suite with separate dressing area and terraces. Lower floor: Wine cellar, space possible to do an entertainment area, cinema, or extra bedroom. Garage for 3 cars. Steps from the main floor down to the mature gardens and private pool area. A real family home!