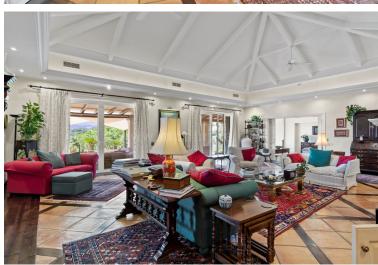

## ■■■■ IN BENAHAVÍS

Luxurious yet traditional quality villa, nicely located within an exclusive gated community. South to west facing with sea- mountain- and golf views. Quiet and private. Close to the golf club house and approximately 15 minutes to the beach and all amenities. Driveway down to the house. Entrance hallway, spacious living area with high ceilings and fire place, formal dining room with fireplace, fully fitted kitchen with breakfast corner, storage, laundry area. Direct access to the covered and open terraces. Three large guest bedrooms en suite. Guest toilet. First floor: Master bedroom en suite with separate dressing area and terraces. Lower floor: Wine cellar, space possible to do an entertainment area, cinema, or extra bedroom. Garage for 3 cars. Steps from the main floor down to the mature gardens and private pool area. A real family home!