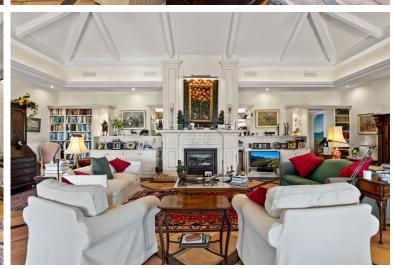

## ■■■■ IN BENAHAVÍS

Luxurious yet traditional quality villa, nicely located within an exclusive gated community. South to west facing with sea- mountain- and golf views. Quiet and private. Close to the golf club house and approximately 15 minutes to the beach and all amenities. Driveway down to the house. Entrance hallway, spacious living area with high ceilings and fire place, formal dining room with fireplace, fully fitted kitchen with breakfast corner, storage, laundry area. Direct access to the covered and open terraces. Three large guest bedrooms en suite. Guest toilet. First floor: Master bedroom en suite with separate dressing area and terraces. Lower floor: Wine cellar, space possible to do an entertainment area, cinema, or extra bedroom. Garage for 3 cars. Steps from the main floor down to the mature gardens and private pool area. A real family home!