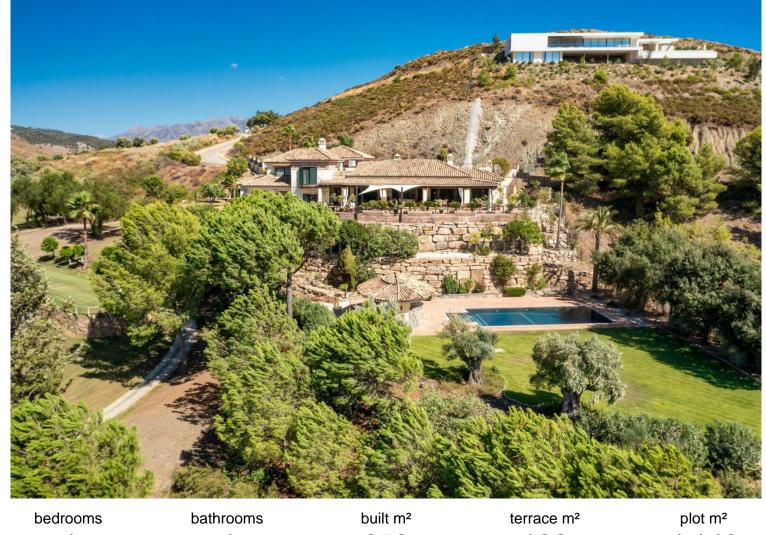

## **BENAHAVÍS**

edrooms bathrooms built m<sup>2</sup> terrace m<sup>2</sup> plot m<sup>2</sup>

4 4 658 136 4 146

## ■■■■ IN BENAHAVÍS

Luxurious yet traditional quality villa, nicely located within an exclusive gated community. South to west facing with sea- mountain- and golf views. Quiet and private. Close to the golf club house and approximately 15 minutes to the beach and all amenities. Driveway down to the house. Entrance hallway, spacious living area with high ceilings and fire place, formal dining room with fireplace, fully fitted kitchen with breakfast corner, storage, laundry area. Direct access to the covered and open terraces. Three large guest bedrooms en suite. Guest toilet. First floor: Master bedroom en suite with separate dressing area and terraces. Lower floor: Wine cellar, space possible to do an entertainment area, cinema, or extra bedroom. Garage for 3 cars. Steps from the main floor down to the mature gardens and private pool area. A real family home!