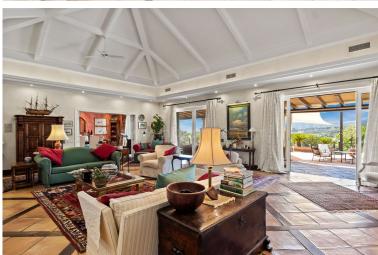

## ■■■■ IN BENAHAVÍS

Luxurious yet traditional quality villa, nicely located within an exclusive gated community. South to west facing with sea- mountain- and golf views. Quiet and private. Close to the golf club house and approximately 15 minutes to the beach and all amenities. Driveway down to the house. Entrance hallway, spacious living area with high ceilings and fire place, formal dining room with fireplace, fully fitted kitchen with breakfast corner, storage, laundry area. Direct access to the covered and open terraces. Three large guest bedrooms en suite. Guest toilet. First floor: Master bedroom en suite with separate dressing area and terraces. Lower floor: Wine cellar, space possible to do an entertainment area, cinema, or extra bedroom. Garage for 3 cars. Steps from the main floor down to the mature gardens and private pool area. A real family home!