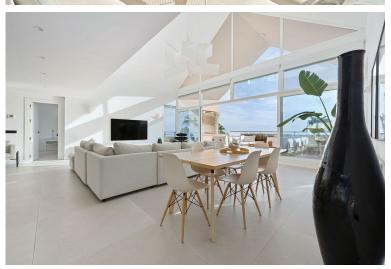

## ■■■■■■■ IN NUEVA ANDALUCÍA

Experience Unmatched Luxury in Magna Marbella's Most Private Block in this two-story penthouse located in the prestigious Magna Marbella community. Featuring 3 spacious bedrooms and 2 modern bathrooms, this elegant home offers unparalleled 360-degree panoramic views of the Mediterranean Sea, La Concha Mountain, and Nueva Andalucía's renowned golf courses. Bathed in sunlight all day due to its desirable west-facing orientation, it's the perfect blend of comfort and style. Step outside to your private pool, providing an idyllic retreat for relaxation or hosting guests. The property also comes with 24-hour security, 2 underground private parking spaces, and additional storage for your convenience. Just a 5-minute drive from Puerto Banús and 10 minutes from San Pedro de Alcántara, this prime location ensures you're never far from the action.