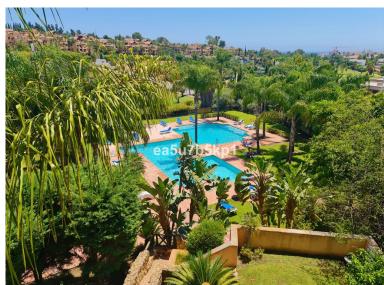

## ■■■■■■■ IN NEW GOLDEN MILE

BRIGHT ONE LEVEL PENTHOUSE WITH STUNNING VIEWS Fabulous penthouse on one level, with golf and sea views located in Atalaya, in the exclusive gated community of El Real del Campanario which is within walking distance to amenities, including a luxury Spa resort. The community is gated and offers to his residents 2 amazing swimming pools surrounded by tropical gardens. SPACIOUS HOME The penthouse is presented in perfect condition and featuring an outstanding al fresco terrace with views of the golf course and the Mediterranean Sea. This wonderful property is spacious to say the least and comprises of a grand bright living room, dining area, a fully fitted kitchen, a guest bedroom, a family bathroom and a spacious master bedroom with en-suite. An underground parking space and a storeroom is also included. This is a must see! EXCLUSIVE RESIDENTIAL AREA Located in the exclusive EL Campanar...