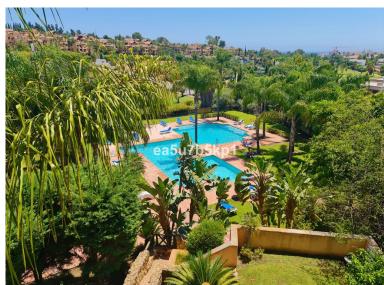

## ■■■■■■■■ IN NEW GOLDEN MILE

BRIGHT ONE LEVEL PENTHOUSE WITH STUNNING VIEWS Fabulous penthouse on one level, with golf and sea views located in Atalaya, in the exclusive gated community of El Real del Campanario which is within walking distance to amenities, including a luxury Spa resort. The community is gated and offers to his residents 2 amazing swimming pools surrounded by tropical gardens. SPACIOUS HOME The penthouse is presented in perfect condition and featuring an outstanding al fresco terrace with views of the golf course and the Mediterranean Sea. This wonderful property is spacious to say the least and comprises of a grand bright living room, dining area, a fully fitted kitchen, a guest bedroom, a family bathroom and a spacious master bedroom with en-suite. An underground parking space and a storeroom is also included. This is a must see! EXCLUSIVE RESIDENTIAL AREA Located in the exclusive EL Campanar...