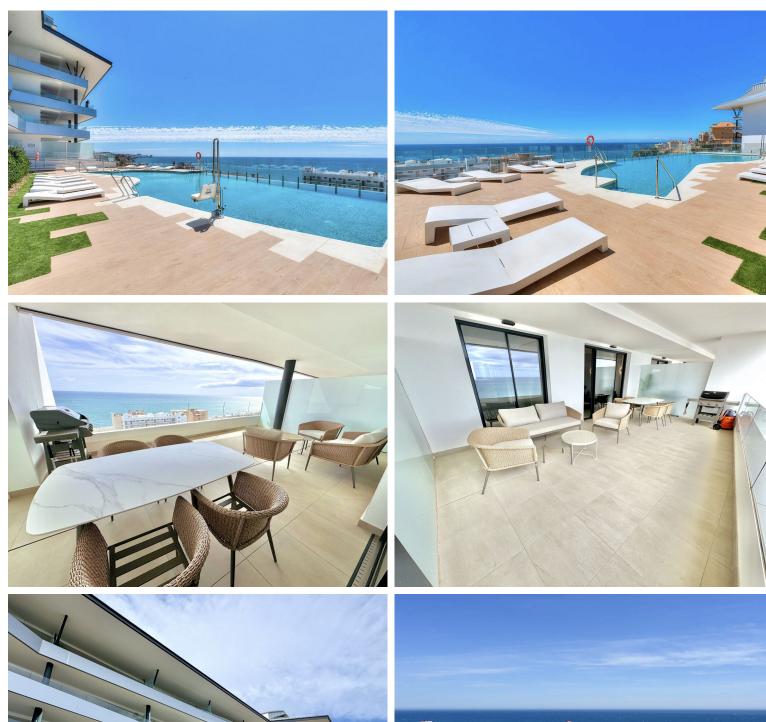

## ■■■■■■■■■■■ IN BENALMADENA COSTA

REDUCED (NOW BEST VALUE IN DEVELOPMENT) Stunning newly built 2 bed luxury apartment with breathtaking 180° Mediterranean sea views. Only 100m to beach, shops & restaurants. Set in exclusive EI Higueron luxury Sports / Spa community with own beach Club. APARTMENT 2nd Floor (total construction 100m2) 2 double bedrooms, 2 luxury bathrooms, lovely modern open-plan living space with lounge / diner and designer fitted kitchen. Fantastic light from the panoramic windows, premium porcelain flooring including luxury underfloor heating. State-of-the-art smart-home system for modern living. All bedrooms come with built-in wardrobes offering ample storage. STUNNING TERRACE Breathtaking panoramic 180° sea & coast views from its lovely south facing terrace. PARKING & STORAGE (+ 14m2) Includes underground parking space, plus a storage room. DEVELOPMENT The development offers amazing se...