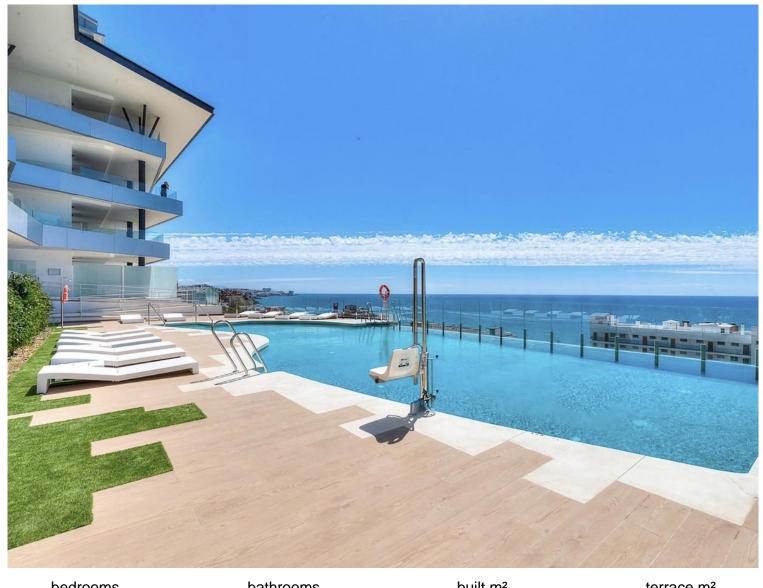

## BENALMADENA COSTA

bedrooms bathrooms built  $m^2$  terrace  $m^2$  2 70 30

## ■■■■■■■■■■■ IN BENALMADENA COSTA

REDUCED (NOW BEST VALUE IN DEVELOPMENT) Stunning newly built 2 bed luxury apartment with breathtaking 180° Mediterranean sea views. Only 100m to beach, shops & restaurants. Set in exclusive EI Higueron luxury Sports / Spa community with own beach Club. APARTMENT 2nd Floor (total construction 100m2) 2 double bedrooms, 2 luxury bathrooms, lovely modern open-plan living space with lounge / diner and designer fitted kitchen. Fantastic light from the panoramic windows, premium porcelain flooring including luxury underfloor heating. State-of-the-art smart-home system for modern living. All bedrooms come with built-in wardrobes offering ample storage. STUNNING TERRACE Breathtaking panoramic 180° sea & coast views from its lovely south facing terrace. PARKING & STORAGE (+ 14m2) Includes underground parking space, plus a storage room. DEVELOPMENT The development offers amazing se...