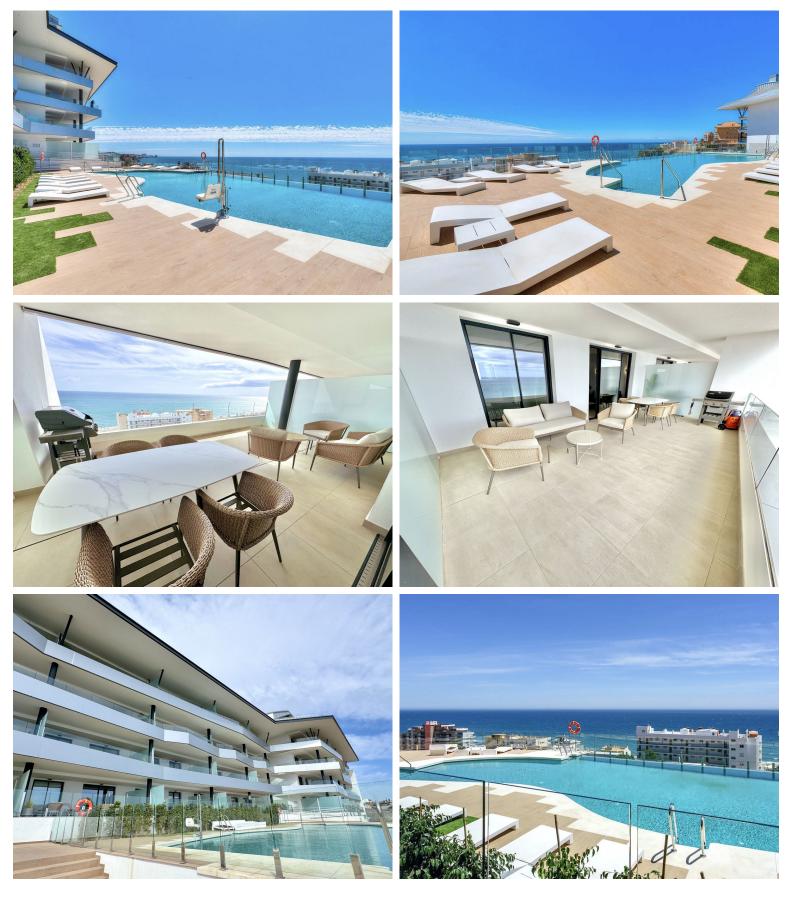

## IN BENALMADENA COSTA

REDUCED (NOW BEST VALUE IN DEVELOPMENT) Stunning newly built 2 bed luxury apartment with breathtaking 180° Mediterranean sea views. Only 100m to beach, shops & restaurants. Set in exclusive El Higueron luxury Sports / Spa community with own beach Club. APARTMENT 2nd Floor (total construction 100m2) 2 double bedrooms, 2 luxury bathrooms, lovely modern open-plan living space with lounge / diner and designer fitted kitchen. Fantastic light from the panoramic windows, premium porcelain flooring including luxury underfloor heating. State-of-the-art smart-home system for modern living. All bedrooms come with built-in wardrobes offering ample storage. STUNNING TERRACE Breathtaking panoramic 180° sea & coast views from its lovely south facing terrace. PARKING & STORAGE (+ 14m2) Includes underground parking space, plus a storage room. DEVELOPMENT The development offers amazing se...