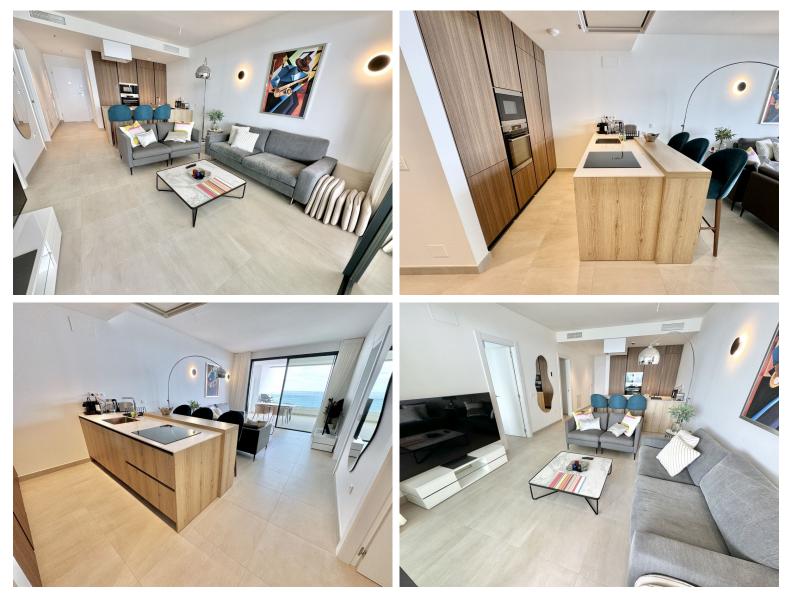

## IN BENALMADENA COSTA

REDUCED (NOW BEST VALUE IN DEVELOPMENT) Stunning newly built 2 bed luxury apartment with breathtaking 180° Mediterranean sea views. Only 100m to beach, shops & restaurants. Set in exclusive El Higueron luxury Sports / Spa community with own beach Club. APARTMENT 2nd Floor (total construction 100m2) 2 double bedrooms, 2 luxury bathrooms, lovely modern open-plan living space with lounge / diner and designer fitted kitchen. Fantastic light from the panoramic windows, premium porcelain flooring including luxury underfloor heating. State-of-the-art smart-home system for modern living. All bedrooms come with built-in wardrobes offering ample storage. STUNNING TERRACE Breathtaking panoramic 180° sea & coast views from its lovely south facing terrace. PARKING & STORAGE (+ 14m2) Includes underground parking space, plus a storage room. DEVELOPMENT The development offers amazing se...