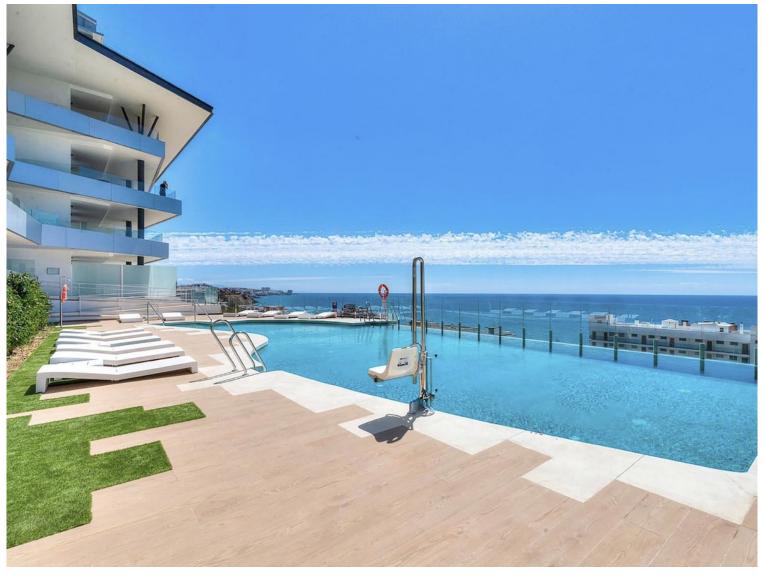

## IN BENALMADENA COSTA

REDUCED (NOW BEST VALUE IN DEVELOPMENT) Stunning newly built 2 bed luxury apartment with breathtaking 180° Mediterranean sea views. Only 100m to beach, shops & restaurants. Set in exclusive El Higueron luxury Sports / Spa community with own beach Club. APARTMENT 2nd Floor (total construction 100m2) 2 double bedrooms, 2 luxury bathrooms, lovely modern open-plan living space with lounge / diner and designer fitted kitchen. Fantastic light from the panoramic windows, premium porcelain flooring including luxury underfloor heating. State-of-the-art smart-home system for modern living. All bedrooms come with built-in wardrobes offering ample storage. STUNNING TERRACE Breathtaking panoramic 180° sea & coast views from its lovely south facing terrace. PARKING & STORAGE (+ 14m2) Includes underground parking space, plus a storage room. DEVELOPMENT The development offers amazing se...