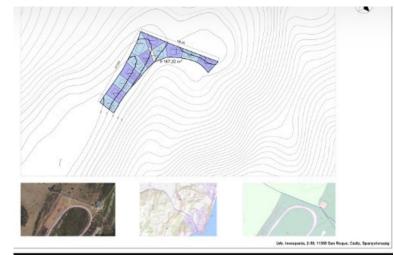

## **SOTOGRANDE**

bedrooms bathrooms plot  $m^2$  < --- 9 320

## **IN SOTOGRANDE**

Nestled in the prestigious and sought-after area of Sotogrande, this exceptional plot spanning 9,300 square meters presents an extraordinary investment opportunity. Boasting awe-inspiring panoramic views that stretch across the sparkling waters of the Mediterranean Sea, Gibraltar's iconic rock formation, and the majestic continent of Africa, this parcel of land promises a privileged lifestyle in an idyllic setting. One of the standout features of this remarkable property is the granted permission to construct 12 exquisite luxury villas. This presents an ideal prospect for developers or discerning individuals seeking to create an exclusive residential community in one of Spain's most affluent and desirable locations. With the potential to design and build bespoke homes of unparalleled grandeur, the possibilities for creating an extraordinary living environment are endless. Im...