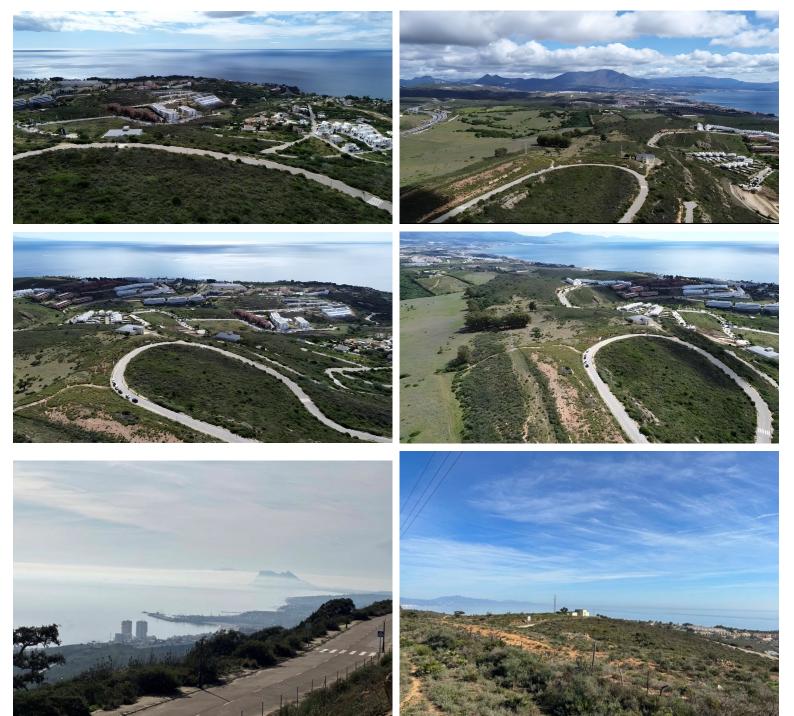

## **IN SOTOGRANDE**

Nestled in the prestigious and sought-after area of Sotogrande, this exceptional plot spanning 9,300 square meters presents an extraordinary investment opportunity. Boasting awe-inspiring panoramic views that stretch across the sparkling waters of the Mediterranean Sea, Gibraltar's iconic rock formation, and the majestic continent of Africa, this parcel of land promises a privileged lifestyle in an idyllic setting. One of the standout features of this remarkable property is the granted permission to construct 12 exquisite luxury villas. This presents an ideal prospect for developers or discerning individuals seeking to create an exclusive residential community in one of Spain's most affluent and desirable locations. With the potential to design and build bespoke homes of unparalleled grandeur, the possibilities for creating an extraordinary living environment are endless. Im...