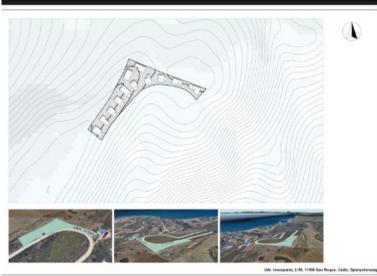

## **IN SOTOGRANDE**

Nestled in the prestigious and sought-after area of Sotogrande, this exceptional plot spanning 9,300 square meters presents an extraordinary investment opportunity. Boasting awe-inspiring panoramic views that stretch across the sparkling waters of the Mediterranean Sea, Gibraltar's iconic rock formation, and the majestic continent of Africa, this parcel of land promises a privileged lifestyle in an idyllic setting. One of the standout features of this remarkable property is the granted permission to construct 12 exquisite luxury villas. This presents an ideal prospect for developers or discerning individuals seeking to create an exclusive residential community in one of Spain's most affluent and desirable locations. With the potential to design and build bespoke homes of unparalleled grandeur, the possibilities for creating an extraordinary living environment are endless. Im...