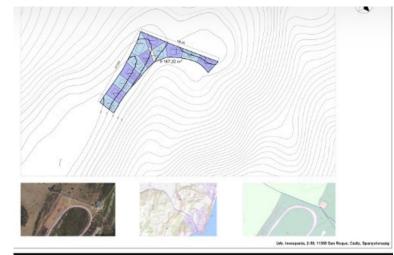

## ■■■■■■■ IN SOTOGRANDE

Nestled in the prestigious and sought-after area of Sotogrande, this exceptional plot spanning 9,300 square meters presents an extraordinary investment opportunity. Boasting awe-inspiring panoramic views that stretch across the sparkling waters of the Mediterranean Sea, Gibraltar's iconic rock formation, and the majestic continent of Africa, this parcel of land promises a privileged lifestyle in an idyllic setting. One of the standout features of this remarkable property is the granted permission to construct 12 exquisite luxury villas. This presents an ideal prospect for developers or discerning individuals seeking to create an exclusive residential community in one of Spain's most affluent and desirable locations. With the potential to design and build bespoke homes of unparalleled grandeur, the possibilities for creating an extraordinary living environment are endless. Im...