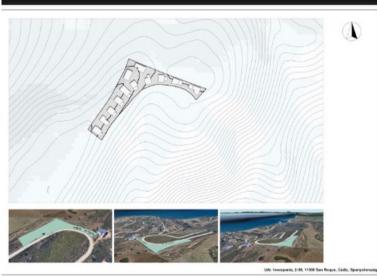

## ■■■■■■■ IN SOTOGRANDE

Nestled in the prestigious and sought-after area of Sotogrande, this exceptional plot spanning 9,300 square meters presents an extraordinary investment opportunity. Boasting awe-inspiring panoramic views that stretch across the sparkling waters of the Mediterranean Sea, Gibraltar's iconic rock formation, and the majestic continent of Africa, this parcel of land promises a privileged lifestyle in an idyllic setting. One of the standout features of this remarkable property is the granted permission to construct 12 exquisite luxury villas. This presents an ideal prospect for developers or discerning individuals seeking to create an exclusive residential community in one of Spain's most affluent and desirable locations. With the potential to design and build bespoke homes of unparalleled grandeur, the possibilities for creating an extraordinary living environment are endless. Im...