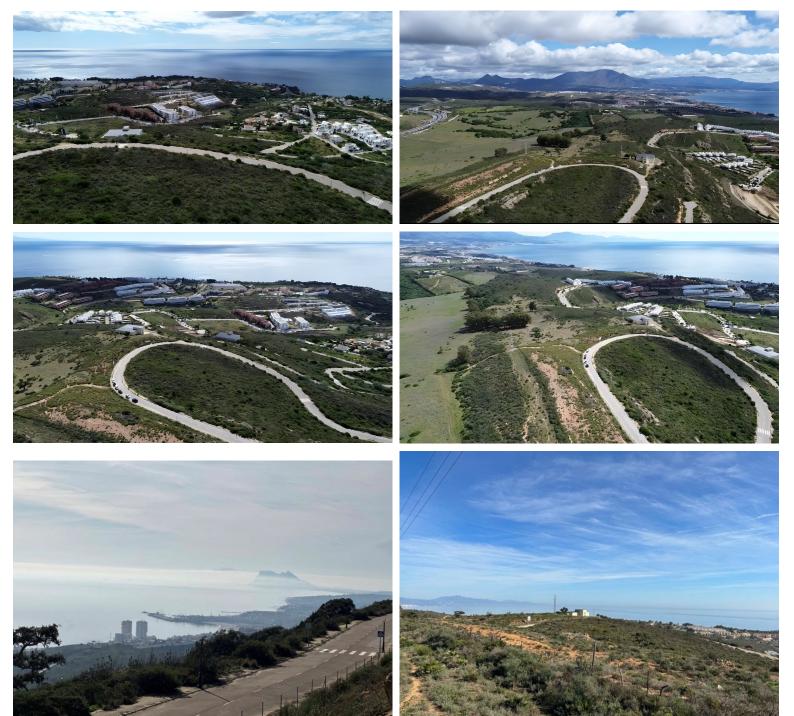

## ■■■■■■■ IN SOTOGRANDE

Nestled in the prestigious and sought-after area of Sotogrande, this exceptional plot spanning 9,300 square meters presents an extraordinary investment opportunity. Boasting awe-inspiring panoramic views that stretch across the sparkling waters of the Mediterranean Sea, Gibraltar's iconic rock formation, and the majestic continent of Africa, this parcel of land promises a privileged lifestyle in an idyllic setting. One of the standout features of this remarkable property is the granted permission to construct 12 exquisite luxury villas. This presents an ideal prospect for developers or discerning individuals seeking to create an exclusive residential community in one of Spain's most affluent and desirable locations. With the potential to design and build bespoke homes of unparalleled grandeur, the possibilities for creating an extraordinary living environment are endless. Im...