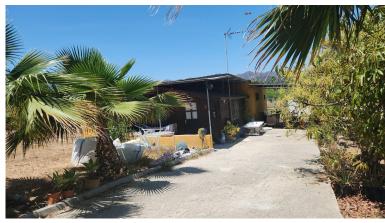

## IN ESTEPONA

MAGNIFICENT RUSTIC PLOT OF 3,161 M<sup>2</sup> WITH A HOUSE BUILT IN 2001, LOCATED IN A PRIVILEGED NATURAL ENVIRONMENT NEAR ESTEPONA EL PADRON The property includes a 123 m<sup>2</sup> house, designed to provide comfort amidst nature. Surrounded by a wide variety of tropical and subtropical fruit trees, the land features species such as mango, avocado, lemon, orange trees, and others, creating a lush, vibrant setting. Additionally, it benefits from a private well, ensuring a constant and sustainable water supply for irrigation and personal use. The plot is completely flat, offering easy access and maximum usability, whether for agriculture, landscaping projects, or expanding the house or other facilities. Its strategic location, just a few minutes' drive from Estepona's center, provides access to all essential services like supermarkets, schools, and shopping areas, as well as being very close to...