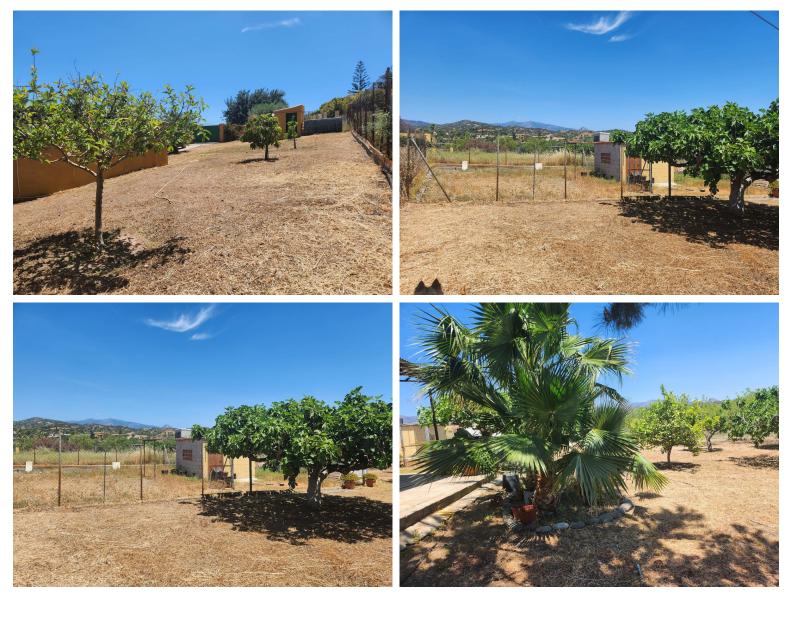

## IN ESTEPONA

MAGNIFICENT RUSTIC PLOT OF 3,161 M<sup>2</sup> WITH A HOUSE BUILT IN 2001, LOCATED IN A PRIVILEGED NATURAL ENVIRONMENT NEAR ESTEPONA EL PADRON The property includes a 123 m<sup>2</sup> house, designed to provide comfort amidst nature. Surrounded by a wide variety of tropical and subtropical fruit trees, the land features species such as mango, avocado, lemon, orange trees, and others, creating a lush, vibrant setting. Additionally, it benefits from a private well, ensuring a constant and sustainable water supply for irrigation and personal use. The plot is completely flat, offering easy access and maximum usability, whether for agriculture, landscaping projects, or expanding the house or other facilities. Its strategic location, just a few minutes' drive from Estepona's center, provides access to all essential services like supermarkets, schools, and shopping areas, as well as being very close to...