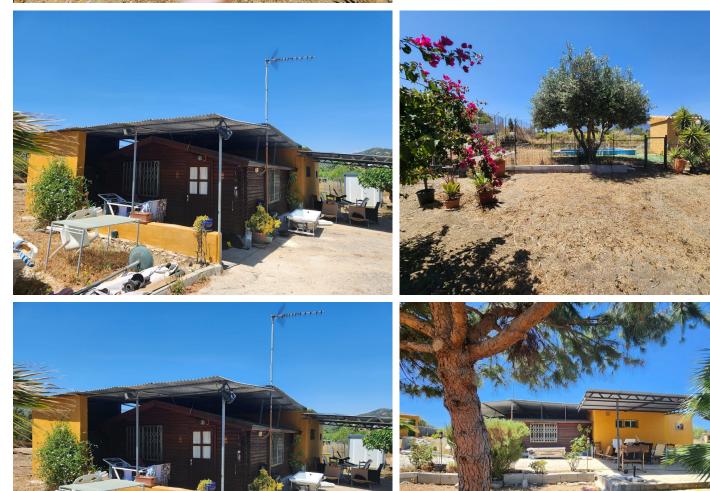

## IN ESTEPONA

MAGNIFICENT RUSTIC PLOT OF 3,161 M<sup>2</sup> WITH A HOUSE BUILT IN 2001, LOCATED IN A PRIVILEGED NATURAL ENVIRONMENT NEAR ESTEPONA EL PADRON The property includes a 123 m<sup>2</sup> house, designed to provide comfort amidst nature. Surrounded by a wide variety of tropical and subtropical fruit trees, the land features species such as mango, avocado, lemon, orange trees, and others, creating a lush, vibrant setting. Additionally, it benefits from a private well, ensuring a constant and sustainable water supply for irrigation and personal use. The plot is completely flat, offering easy access and maximum usability, whether for agriculture, landscaping projects, or expanding the house or other facilities. Its strategic location, just a few minutes' drive from Estepona's center, provides access to all essential services like supermarkets, schools, and shopping areas, as well as being very close to...