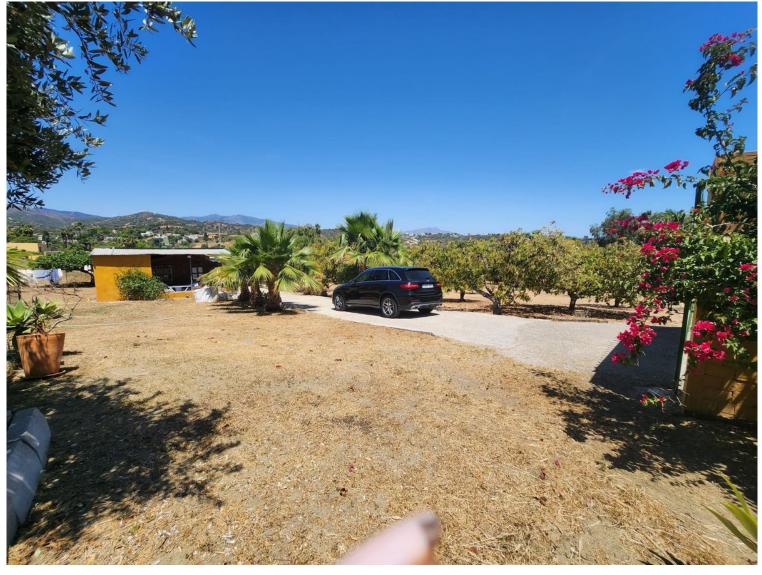

## IN ESTEPONA

MAGNIFICENT RUSTIC PLOT OF 3,161 M<sup>2</sup> WITH A HOUSE BUILT IN 2001, LOCATED IN A PRIVILEGED NATURAL ENVIRONMENT NEAR ESTEPONA EL PADRON The property includes a 123 m<sup>2</sup> house, designed to provide comfort amidst nature. Surrounded by a wide variety of tropical and subtropical fruit trees, the land features species such as mango, avocado, lemon, orange trees, and others, creating a lush, vibrant setting. Additionally, it benefits from a private well, ensuring a constant and sustainable water supply for irrigation and personal use. The plot is completely flat, offering easy access and maximum usability, whether for agriculture, landscaping projects, or expanding the house or other facilities. Its strategic location, just a few minutes' drive from Estepona's center, provides access to all essential services like supermarkets, schools, and shopping areas, as well as being very close to...