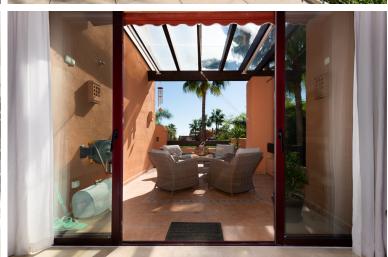

## **IN NUEVA ANDALUCÍA**

Extensive and immaculate - three bedroom duplex penthouse with considerable terraces and sea views, in a well run community close to Puerto Banús. The property is arranged on two levels, with the main living areas and two bedrooms on the lower level, and the principal bedroom suite on the upper level. There is a large lounge and dining room with open fireplace, and a separate kitchen which is large enough to accommodate a dining table. There are two bedrooms on the lower level which share a bathroom, and there is also a guest lavatory and laundry room. The principal bedroom suite is oversize with a vaulted ceiling, ample wardrobes and a large bathroom with walk-in shower and bathtub. There is a huge solarium with both covered and uncovered areas which comprise an outside lounge, a barbecue and space enough for a large outside dining area. The solarium and principal bedroom enjoy som...