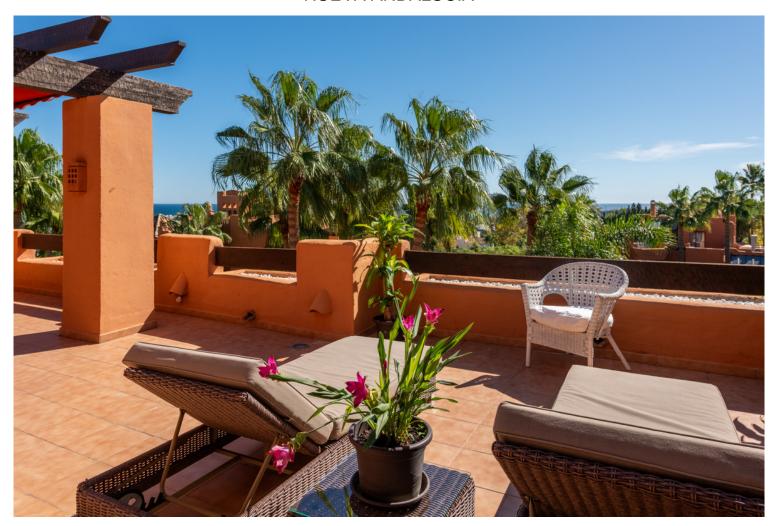

## **IN NUEVA ANDALUCÍA**

Extensive and immaculate - three bedroom duplex penthouse with considerable terraces and sea views, in a well run community close to Puerto Banús. The property is arranged on two levels, with the main living areas and two bedrooms on the lower level, and the principal bedroom suite on the upper level. There is a large lounge and dining room with open fireplace, and a separate kitchen which is large enough to accommodate a dining table. There are two bedrooms on the lower level which share a bathroom, and there is also a guest lavatory and laundry room. The principal bedroom suite is oversize with a vaulted ceiling, ample wardrobes and a large bathroom with walk-in shower and bathtub. There is a huge solarium with both covered and uncovered areas which comprise an outside lounge, a barbecue and space enough for a large outside dining area. The solarium and principal bedroom enjoy som...