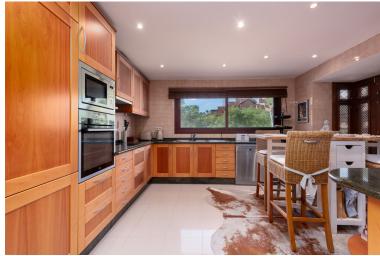

## **IN NUEVA ANDALUCÍA**

Extensive and immaculate - three bedroom duplex penthouse with considerable terraces and sea views, in a well run community close to Puerto Banús. The property is arranged on two levels, with the main living areas and two bedrooms on the lower level, and the principal bedroom suite on the upper level. There is a large lounge and dining room with open fireplace, and a separate kitchen which is large enough to accommodate a dining table. There are two bedrooms on the lower level which share a bathroom, and there is also a guest lavatory and laundry room. The principal bedroom suite is oversize with a vaulted ceiling, ample wardrobes and a large bathroom with walk-in shower and bathtub. There is a huge solarium with both covered and uncovered areas which comprise an outside lounge, a barbecue and space enough for a large outside dining area. The solarium and principal bedroom enjoy som...