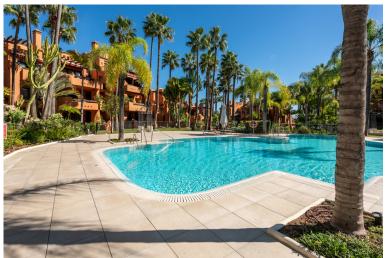

## **IN NUEVA ANDALUCÍA**

Extensive and immaculate - three bedroom duplex penthouse with considerable terraces and sea views, in a well run community close to Puerto Banús. The property is arranged on two levels, with the main living areas and two bedrooms on the lower level, and the principal bedroom suite on the upper level. There is a large lounge and dining room with open fireplace, and a separate kitchen which is large enough to accommodate a dining table. There are two bedrooms on the lower level which share a bathroom, and there is also a guest lavatory and laundry room. The principal bedroom suite is oversize with a vaulted ceiling, ample wardrobes and a large bathroom with walk-in shower and bathtub. There is a huge solarium with both covered and uncovered areas which comprise an outside lounge, a barbecue and space enough for a large outside dining area. The solarium and principal bedroom enjoy som...