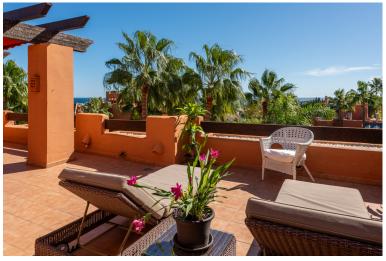

## **IN NUEVA ANDALUCÍA**

Extensive and immaculate - three bedroom duplex penthouse with considerable terraces and sea views, in a well run community close to Puerto Banús. The property is arranged on two levels, with the main living areas and two bedrooms on the lower level, and the principal bedroom suite on the upper level. There is a large lounge and dining room with open fireplace, and a separate kitchen which is large enough to accommodate a dining table. There are two bedrooms on the lower level which share a bathroom, and there is also a guest lavatory and laundry room. The principal bedroom suite is oversize with a vaulted ceiling, ample wardrobes and a large bathroom with walk-in shower and bathtub. There is a huge solarium with both covered and uncovered areas which comprise an outside lounge, a barbecue and space enough for a large outside dining area. The solarium and principal bedroom enjoy som...