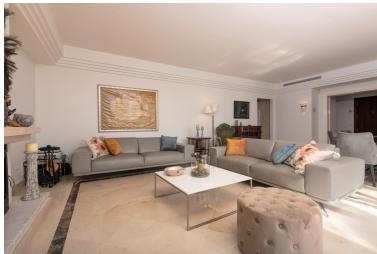

## **IN NUEVA ANDALUCÍA**

Extensive and immaculate - three bedroom duplex penthouse with considerable terraces and sea views, in a well run community close to Puerto Banús. The property is arranged on two levels, with the main living areas and two bedrooms on the lower level, and the principal bedroom suite on the upper level. There is a large lounge and dining room with open fireplace, and a separate kitchen which is large enough to accommodate a dining table. There are two bedrooms on the lower level which share a bathroom, and there is also a guest lavatory and laundry room. The principal bedroom suite is oversize with a vaulted ceiling, ample wardrobes and a large bathroom with walk-in shower and bathtub. There is a huge solarium with both covered and uncovered areas which comprise an outside lounge, a barbecue and space enough for a large outside dining area. The solarium and principal bedroom enjoy som...