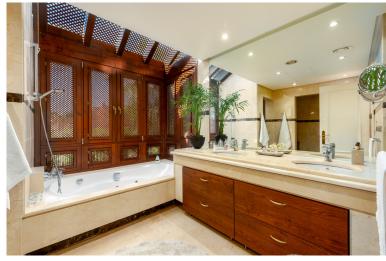

## **IN NUEVA ANDALUCÍA**

Extensive and immaculate - three bedroom duplex penthouse with considerable terraces and sea views, in a well run community close to Puerto Banús. The property is arranged on two levels, with the main living areas and two bedrooms on the lower level, and the principal bedroom suite on the upper level. There is a large lounge and dining room with open fireplace, and a separate kitchen which is large enough to accommodate a dining table. There are two bedrooms on the lower level which share a bathroom, and there is also a guest lavatory and laundry room. The principal bedroom suite is oversize with a vaulted ceiling, ample wardrobes and a large bathroom with walk-in shower and bathtub. There is a huge solarium with both covered and uncovered areas which comprise an outside lounge, a barbecue and space enough for a large outside dining area. The solarium and principal bedroom enjoy som...