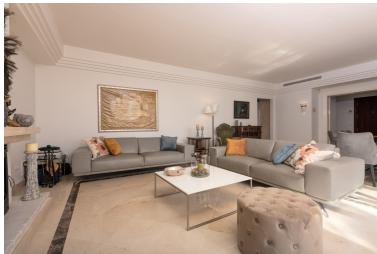

## ■■■■■■■■ IN NUEVA ANDALUCÍA

Extensive and immaculate - three bedroom duplex penthouse with considerable terraces and sea views, in a well run community close to Puerto Banús. The property is arranged on two levels, with the main living areas and two bedrooms on the lower level, and the principal bedroom suite on the upper level. There is a large lounge and dining room with open fireplace, and a separate kitchen which is large enough to accommodate a dining table. There are two bedrooms on the lower level which share a bathroom, and there is also a guest lavatory and laundry room. The principal bedroom suite is oversize with a vaulted ceiling, ample wardrobes and a large bathroom with walk-in shower and bathtub. There is a huge solarium with both covered and uncovered areas which comprise an outside lounge, a barbecue and space enough for a large outside dining area. The solarium and principal bedroom enjoy som...