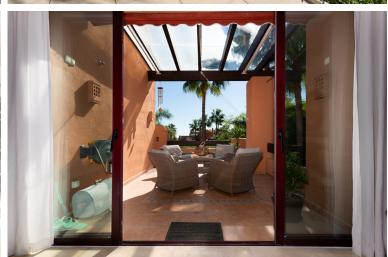

## ■■■■■■■■ IN NUEVA ANDALUCÍA

Extensive and immaculate - three bedroom duplex penthouse with considerable terraces and sea views, in a well run community close to Puerto Banús. The property is arranged on two levels, with the main living areas and two bedrooms on the lower level, and the principal bedroom suite on the upper level. There is a large lounge and dining room with open fireplace, and a separate kitchen which is large enough to accommodate a dining table. There are two bedrooms on the lower level which share a bathroom, and there is also a guest lavatory and laundry room. The principal bedroom suite is oversize with a vaulted ceiling, ample wardrobes and a large bathroom with walk-in shower and bathtub. There is a huge solarium with both covered and uncovered areas which comprise an outside lounge, a barbecue and space enough for a large outside dining area. The solarium and principal bedroom enjoy som...