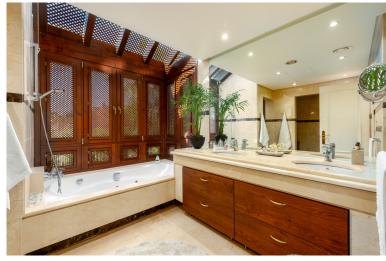

## ■■■■■■■■ IN NUEVA ANDALUCÍA

Extensive and immaculate - three bedroom duplex penthouse with considerable terraces and sea views, in a well run community close to Puerto Banús. The property is arranged on two levels, with the main living areas and two bedrooms on the lower level, and the principal bedroom suite on the upper level. There is a large lounge and dining room with open fireplace, and a separate kitchen which is large enough to accommodate a dining table. There are two bedrooms on the lower level which share a bathroom, and there is also a guest lavatory and laundry room. The principal bedroom suite is oversize with a vaulted ceiling, ample wardrobes and a large bathroom with walk-in shower and bathtub. There is a huge solarium with both covered and uncovered areas which comprise an outside lounge, a barbecue and space enough for a large outside dining area. The solarium and principal bedroom enjoy som...