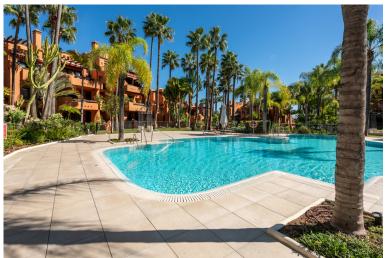

## ■■■■■■■■ IN NUEVA ANDALUCÍA

Extensive and immaculate - three bedroom duplex penthouse with considerable terraces and sea views, in a well run community close to Puerto Banús. The property is arranged on two levels, with the main living areas and two bedrooms on the lower level, and the principal bedroom suite on the upper level. There is a large lounge and dining room with open fireplace, and a separate kitchen which is large enough to accommodate a dining table. There are two bedrooms on the lower level which share a bathroom, and there is also a guest lavatory and laundry room. The principal bedroom suite is oversize with a vaulted ceiling, ample wardrobes and a large bathroom with walk-in shower and bathtub. There is a huge solarium with both covered and uncovered areas which comprise an outside lounge, a barbecue and space enough for a large outside dining area. The solarium and principal bedroom enjoy som...