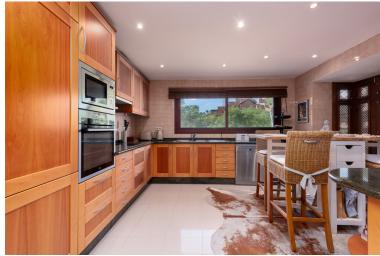

## ■■■■■■■■ IN NUEVA ANDALUCÍA

Extensive and immaculate - three bedroom duplex penthouse with considerable terraces and sea views, in a well run community close to Puerto Banús. The property is arranged on two levels, with the main living areas and two bedrooms on the lower level, and the principal bedroom suite on the upper level. There is a large lounge and dining room with open fireplace, and a separate kitchen which is large enough to accommodate a dining table. There are two bedrooms on the lower level which share a bathroom, and there is also a guest lavatory and laundry room. The principal bedroom suite is oversize with a vaulted ceiling, ample wardrobes and a large bathroom with walk-in shower and bathtub. There is a huge solarium with both covered and uncovered areas which comprise an outside lounge, a barbecue and space enough for a large outside dining area. The solarium and principal bedroom enjoy som...