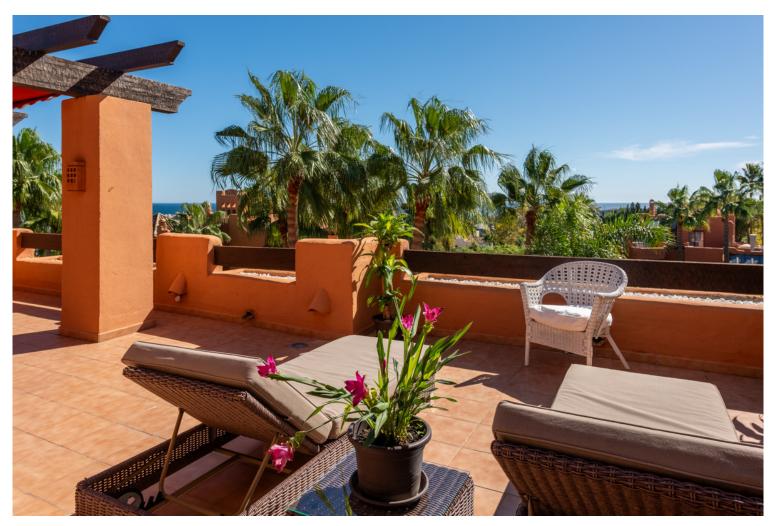

## ■■■■■■■■ IN NUEVA ANDALUCÍA

Extensive and immaculate - three bedroom duplex penthouse with considerable terraces and sea views, in a well run community close to Puerto Banús. The property is arranged on two levels, with the main living areas and two bedrooms on the lower level, and the principal bedroom suite on the upper level. There is a large lounge and dining room with open fireplace, and a separate kitchen which is large enough to accommodate a dining table. There are two bedrooms on the lower level which share a bathroom, and there is also a guest lavatory and laundry room. The principal bedroom suite is oversize with a vaulted ceiling, ample wardrobes and a large bathroom with walk-in shower and bathtub. There is a huge solarium with both covered and uncovered areas which comprise an outside lounge, a barbecue and space enough for a large outside dining area. The solarium and principal bedroom enjoy som...