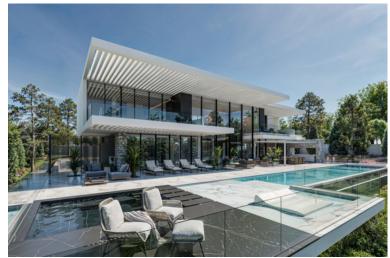

## BENAHAVÍS

bedrooms bathrooms built  $m^2$  terrace  $m^2$  plot  $m^2$  4 852 285 3250

## ■■■■ IN BENAHAVÍS

Introducing a stunning off-plan villa project with a license in Monte Mayor, located in the municipality of Benahavís. This contemporary, bespoke villa spans 852m² of living space plus 285m² of terraces, all set on an impressive 3,250m² south-facing plot, offering spectacular open views from every level. THE CONSTRUCTION COSTS ARE IN ADDITION TO THE PLOT & PROJECT Currently designed with four bedrooms and four bathrooms across three floors, the layout can be easily reconfigured to add additional bedrooms or entertainment/recreation areas. The roof also offers the potential for further terracing, providing even more panoramic views of the Mediterranean. The design maximizes natural light throughout the property, featuring high ceilings and top-tier finishes. Monte Mayor is a rapidly growing location, known for its privacy, gated community, and proximity to Marbella Club Golf Resor...