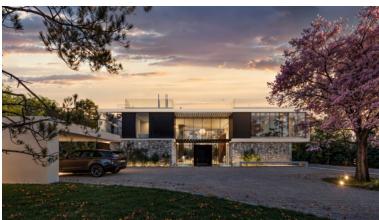

## BENAHAVÍS

bedrooms bathrooms built  $m^2$  terrace  $m^2$  plot  $m^2$  4 852 285 3250

## ■■■■ IN BENAHAVÍS

Introducing a stunning off-plan villa project with a license in Monte Mayor, located in the municipality of Benahavís. This contemporary, bespoke villa spans 852m² of living space plus 285m² of terraces, all set on an impressive 3,250m² south-facing plot, offering spectacular open views from every level. THE CONSTRUCTION COSTS ARE IN ADDITION TO THE PLOT & PROJECT Currently designed with four bedrooms and four bathrooms across three floors, the layout can be easily reconfigured to add additional bedrooms or entertainment/recreation areas. The roof also offers the potential for further terracing, providing even more panoramic views of the Mediterranean. The design maximizes natural light throughout the property, featuring high ceilings and top-tier finishes. Monte Mayor is a rapidly growing location, known for its privacy, gated community, and proximity to Marbella Club Golf Resor...