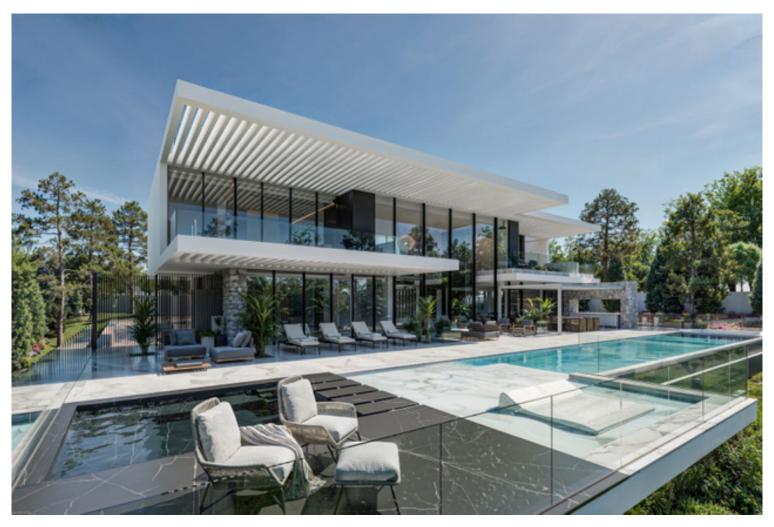

## BENAHAVÍS

bedrooms bathrooms built  $m^2$  terrace  $m^2$  plot  $m^2$  4 852 285 3250

## ■■■■ IN BENAHAVÍS

Introducing a stunning off-plan villa project with a license in Monte Mayor, located in the municipality of Benahavís. This contemporary, bespoke villa spans 852m² of living space plus 285m² of terraces, all set on an impressive 3,250m² south-facing plot, offering spectacular open views from every level. THE CONSTRUCTION COSTS ARE IN ADDITION TO THE PLOT & PROJECT Currently designed with four bedrooms and four bathrooms across three floors, the layout can be easily reconfigured to add additional bedrooms or entertainment/recreation areas. The roof also offers the potential for further terracing, providing even more panoramic views of the Mediterranean. The design maximizes natural light throughout the property, featuring high ceilings and top-tier finishes. Monte Mayor is a rapidly growing location, known for its privacy, gated community, and proximity to Marbella Club Golf Resor...