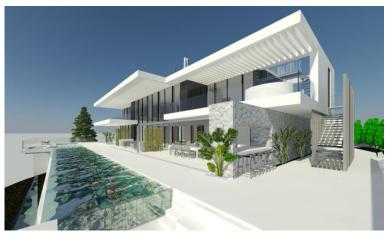

## BENAHAVÍS

bedrooms bathrooms built  $m^2$  terrace  $m^2$  plot  $m^2$  4 852 285 3250

## ■■■■ IN BENAHAVÍS

Introducing a stunning off-plan villa project with a license in Monte Mayor, located in the municipality of Benahavís. This contemporary, bespoke villa spans 852m² of living space plus 285m² of terraces, all set on an impressive 3,250m² south-facing plot, offering spectacular open views from every level. THE CONSTRUCTION COSTS ARE IN ADDITION TO THE PLOT & PROJECT Currently designed with four bedrooms and four bathrooms across three floors, the layout can be easily reconfigured to add additional bedrooms or entertainment/recreation areas. The roof also offers the potential for further terracing, providing even more panoramic views of the Mediterranean. The design maximizes natural light throughout the property, featuring high ceilings and top-tier finishes. Monte Mayor is a rapidly growing location, known for its privacy, gated community, and proximity to Marbella Club Golf Resor...