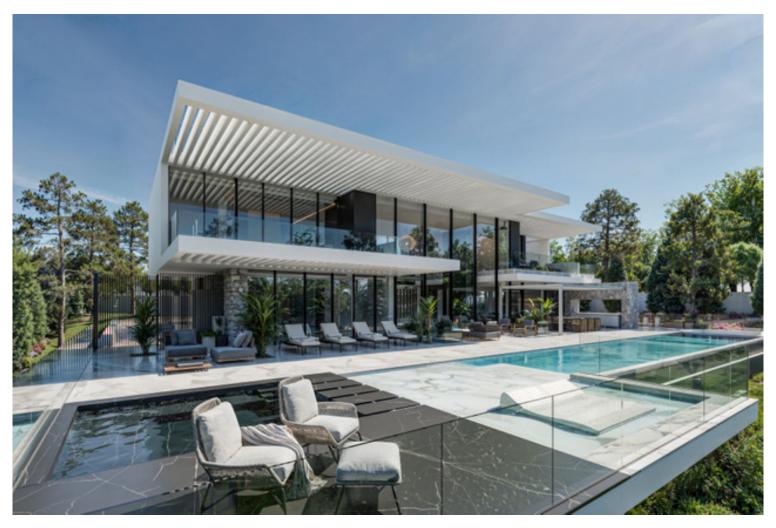

## ■■■■ IN BENAHAVÍS

Introducing a stunning off-plan villa project with a license in Monte Mayor, located in the municipality of Benahavís. This contemporary, bespoke villa spans 852m² of living space plus 285m² of terraces, all set on an impressive 3,250m² south-facing plot, offering spectacular open views from every level. THE CONSTRUCTION COSTS ARE IN ADDITION TO THE PLOT & PROJECT Currently designed with four bedrooms and four bathrooms across three floors, the layout can be easily reconfigured to add additional bedrooms or entertainment/recreation areas. The roof also offers the potential for further terracing, providing even more panoramic views of the Mediterranean. The design maximizes natural light throughout the property, featuring high ceilings and top-tier finishes. Monte Mayor is a rapidly growing location, known for its privacy, gated community, and proximity to Marbella Club Golf Resor...