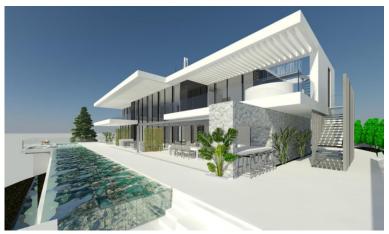

## ■■■■ IN BENAHAVÍS

Introducing a stunning off-plan villa project with a license in Monte Mayor, located in the municipality of Benahavís. This contemporary, bespoke villa spans 852m² of living space plus 285m² of terraces, all set on an impressive 3,250m² south-facing plot, offering spectacular open views from every level. THE CONSTRUCTION COSTS ARE IN ADDITION TO THE PLOT & PROJECT Currently designed with four bedrooms and four bathrooms across three floors, the layout can be easily reconfigured to add additional bedrooms or entertainment/recreation areas. The roof also offers the potential for further terracing, providing even more panoramic views of the Mediterranean. The design maximizes natural light throughout the property, featuring high ceilings and top-tier finishes. Monte Mayor is a rapidly growing location, known for its privacy, gated community, and proximity to Marbella Club Golf Resor...