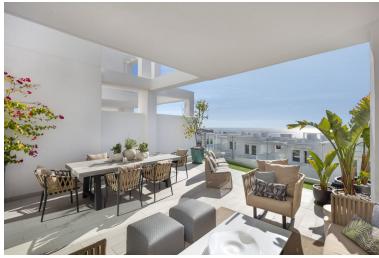

## ■■■ IN MANILVA

Unique opportunity! Luxury, key ready designer three-bedroom, four storey townhouse, featuring two large Southwest facing terraces and extensive private solarium with glass balustrades and superlative views of the Mediterranean, Sotogrande, the beaches of Alcaidesa, and Gibraltar and Morocco beyond. The property briefly comprises: Open plan ground floor living room with remodelled designer Schmidt kitchen featuring highest quality Siemens Studio Range appliances and luxurious marble finishings. Living room opens on to large private Southwest facing terrace via full width sliding patio doors. Entrance hall with guest WC. There is a small private garden to the front of the property. First floor accommodation includes Master bedroom with ensuite bathroom with walk-in shower and private Southwest facing terrace. 2 further double bedrooms and family bathroom with walk-in shower. Second ...