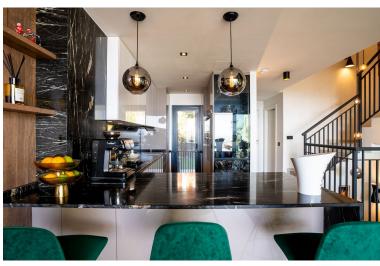

## ■■■ IN MANILVA

Unique opportunity! Luxury, key ready designer three-bedroom, four storey townhouse, featuring two large Southwest facing terraces and extensive private solarium with glass balustrades and superlative views of the Mediterranean, Sotogrande, the beaches of Alcaidesa, and Gibraltar and Morocco beyond. The property briefly comprises: Open plan ground floor living room with remodelled designer Schmidt kitchen featuring highest quality Siemens Studio Range appliances and luxurious marble finishings. Living room opens on to large private Southwest facing terrace via full width sliding patio doors. Entrance hall with guest WC. There is a small private garden to the front of the property. First floor accommodation includes Master bedroom with ensuite bathroom with walk-in shower and private Southwest facing terrace. 2 further double bedrooms and family bathroom with walk-in shower. Second ...