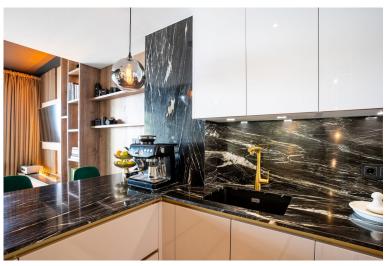

## ■■■ IN MANILVA

Unique opportunity! Luxury, key ready designer three-bedroom, four storey townhouse, featuring two large Southwest facing terraces and extensive private solarium with glass balustrades and superlative views of the Mediterranean, Sotogrande, the beaches of Alcaidesa, and Gibraltar and Morocco beyond. The property briefly comprises: Open plan ground floor living room with remodelled designer Schmidt kitchen featuring highest quality Siemens Studio Range appliances and luxurious marble finishings. Living room opens on to large private Southwest facing terrace via full width sliding patio doors. Entrance hall with guest WC. There is a small private garden to the front of the property. First floor accommodation includes Master bedroom with ensuite bathroom with walk-in shower and private Southwest facing terrace. 2 further double bedrooms and family bathroom with walk-in shower. Second ...