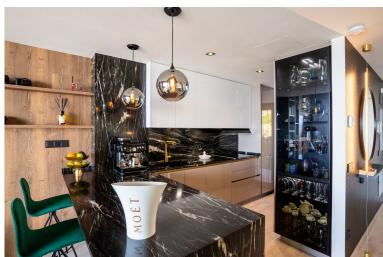

## ■■■ IN MANILVA

Unique opportunity! Luxury, key ready designer three-bedroom, four storey townhouse, featuring two large Southwest facing terraces and extensive private solarium with glass balustrades and superlative views of the Mediterranean, Sotogrande, the beaches of Alcaidesa, and Gibraltar and Morocco beyond. The property briefly comprises: Open plan ground floor living room with remodelled designer Schmidt kitchen featuring highest quality Siemens Studio Range appliances and luxurious marble finishings. Living room opens on to large private Southwest facing terrace via full width sliding patio doors. Entrance hall with guest WC. There is a small private garden to the front of the property. First floor accommodation includes Master bedroom with ensuite bathroom with walk-in shower and private Southwest facing terrace. 2 further double bedrooms and family bathroom with walk-in shower. Second ...