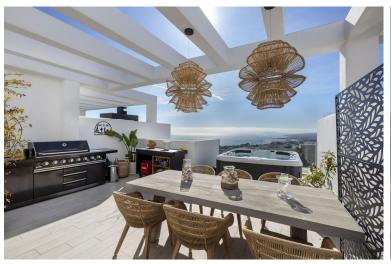

## ■■■ IN MANILVA

Unique opportunity! Luxury, key ready designer three-bedroom, four storey townhouse, featuring two large Southwest facing terraces and extensive private solarium with glass balustrades and superlative views of the Mediterranean, Sotogrande, the beaches of Alcaidesa, and Gibraltar and Morocco beyond. The property briefly comprises: Open plan ground floor living room with remodelled designer Schmidt kitchen featuring highest quality Siemens Studio Range appliances and luxurious marble finishings. Living room opens on to large private Southwest facing terrace via full width sliding patio doors. Entrance hall with guest WC. There is a small private garden to the front of the property. First floor accommodation includes Master bedroom with ensuite bathroom with walk-in shower and private Southwest facing terrace. 2 further double bedrooms and family bathroom with walk-in shower. Second ...