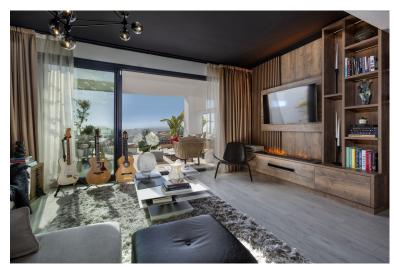

## ■■■ IN MANILVA

Unique opportunity! Luxury, key ready designer three-bedroom, four storey townhouse, featuring two large Southwest facing terraces and extensive private solarium with glass balustrades and superlative views of the Mediterranean, Sotogrande, the beaches of Alcaidesa, and Gibraltar and Morocco beyond. The property briefly comprises: Open plan ground floor living room with remodelled designer Schmidt kitchen featuring highest quality Siemens Studio Range appliances and luxurious marble finishings. Living room opens on to large private Southwest facing terrace via full width sliding patio doors. Entrance hall with guest WC. There is a small private garden to the front of the property. First floor accommodation includes Master bedroom with ensuite bathroom with walk-in shower and private Southwest facing terrace. 2 further double bedrooms and family bathroom with walk-in shower. Second ...