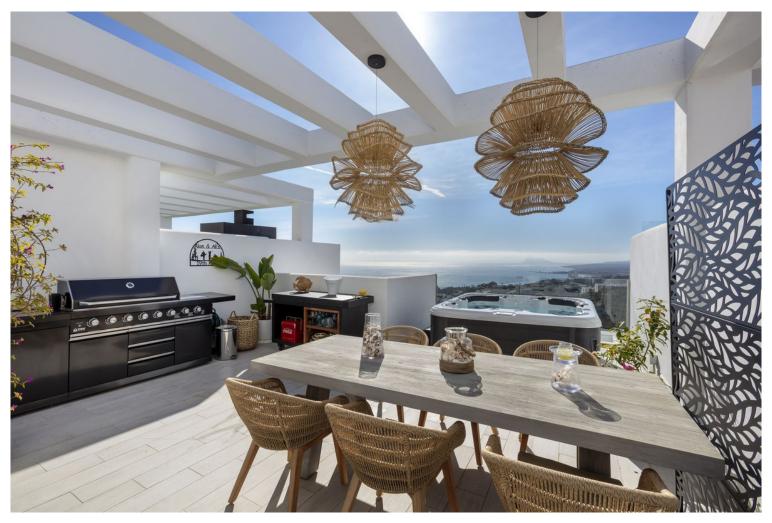

## ■■■ IN MANILVA

Unique opportunity! Luxury, key ready designer three-bedroom, four storey townhouse, featuring two large Southwest facing terraces and extensive private solarium with glass balustrades and superlative views of the Mediterranean, Sotogrande, the beaches of Alcaidesa, and Gibraltar and Morocco beyond. The property briefly comprises: Open plan ground floor living room with remodelled designer Schmidt kitchen featuring highest quality Siemens Studio Range appliances and luxurious marble finishings. Living room opens on to large private Southwest facing terrace via full width sliding patio doors. Entrance hall with guest WC. There is a small private garden to the front of the property. First floor accommodation includes Master bedroom with ensuite bathroom with walk-in shower and private Southwest facing terrace. 2 further double bedrooms and family bathroom with walk-in shower. Second ...