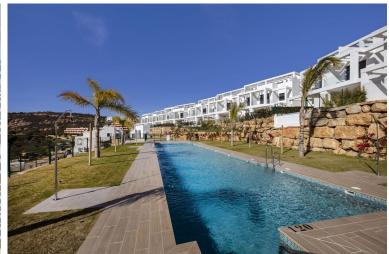

## ■■■ IN MANILVA

Unique opportunity! Luxury, key ready designer three-bedroom, four storey townhouse, featuring two large Southwest facing terraces and extensive private solarium with glass balustrades and superlative views of the Mediterranean, Sotogrande, the beaches of Alcaidesa, and Gibraltar and Morocco beyond. The property briefly comprises: Open plan ground floor living room with remodelled designer Schmidt kitchen featuring highest quality Siemens Studio Range appliances and luxurious marble finishings. Living room opens on to large private Southwest facing terrace via full width sliding patio doors. Entrance hall with guest WC. There is a small private garden to the front of the property. First floor accommodation includes Master bedroom with ensuite bathroom with walk-in shower and private Southwest facing terrace. 2 further double bedrooms and family bathroom with walk-in shower. Second ...