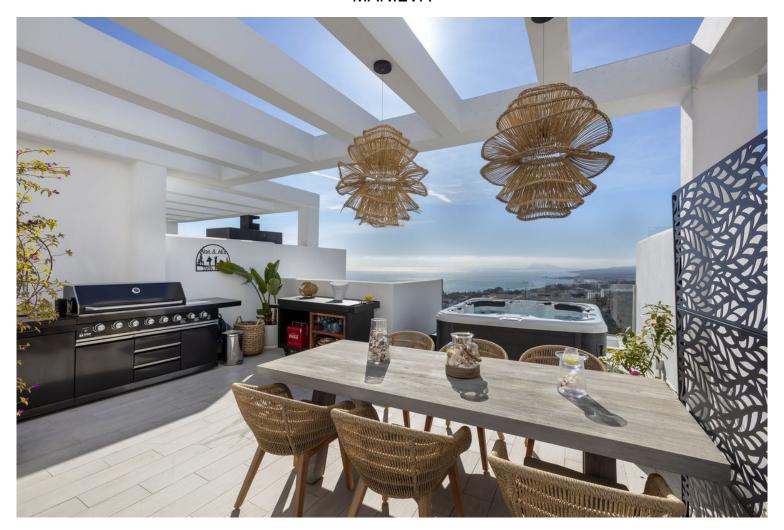

## **■■■** IN MANILVA

Unique opportunity! Luxury, key ready designer three-bedroom, four storey townhouse, featuring two large Southwest facing terraces and extensive private solarium with glass balustrades and superlative views of the Mediterranean, Sotogrande, the beaches of Alcaidesa, and Gibraltar and Morocco beyond. The property briefly comprises: Open plan ground floor living room with remodelled designer Schmidt kitchen featuring highest quality Siemens Studio Range appliances and luxurious marble finishings. Living room opens on to large private Southwest facing terrace via full width sliding patio doors. Entrance hall with guest WC. There is a small private garden to the front of the property. First floor accommodation includes Master bedroom with ensuite bathroom with walk-in shower and private Southwest facing terrace. 2 further double bedrooms and family bathroom with walk-in shower. Second ...