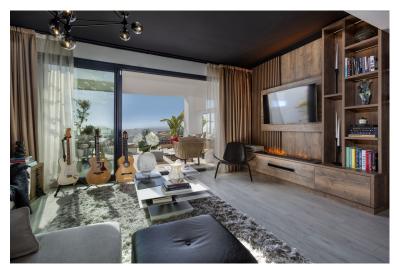

## **■■■** IN MANILVA

Unique opportunity! Luxury, key ready designer three-bedroom, four storey townhouse, featuring two large Southwest facing terraces and extensive private solarium with glass balustrades and superlative views of the Mediterranean, Sotogrande, the beaches of Alcaidesa, and Gibraltar and Morocco beyond. The property briefly comprises: Open plan ground floor living room with remodelled designer Schmidt kitchen featuring highest quality Siemens Studio Range appliances and luxurious marble finishings. Living room opens on to large private Southwest facing terrace via full width sliding patio doors. Entrance hall with guest WC. There is a small private garden to the front of the property. First floor accommodation includes Master bedroom with ensuite bathroom with walk-in shower and private Southwest facing terrace. 2 further double bedrooms and family bathroom with walk-in shower. Second ...