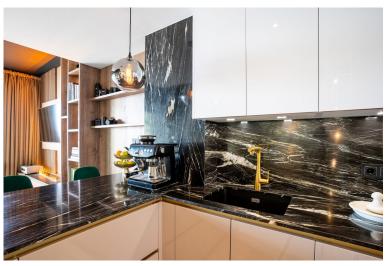

## **■■■** IN MANILVA

Unique opportunity! Luxury, key ready designer three-bedroom, four storey townhouse, featuring two large Southwest facing terraces and extensive private solarium with glass balustrades and superlative views of the Mediterranean, Sotogrande, the beaches of Alcaidesa, and Gibraltar and Morocco beyond. The property briefly comprises: Open plan ground floor living room with remodelled designer Schmidt kitchen featuring highest quality Siemens Studio Range appliances and luxurious marble finishings. Living room opens on to large private Southwest facing terrace via full width sliding patio doors. Entrance hall with guest WC. There is a small private garden to the front of the property. First floor accommodation includes Master bedroom with ensuite bathroom with walk-in shower and private Southwest facing terrace. 2 further double bedrooms and family bathroom with walk-in shower. Second ...