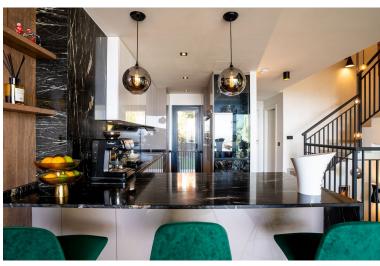

## **■■■** IN MANILVA

Unique opportunity! Luxury, key ready designer three-bedroom, four storey townhouse, featuring two large Southwest facing terraces and extensive private solarium with glass balustrades and superlative views of the Mediterranean, Sotogrande, the beaches of Alcaidesa, and Gibraltar and Morocco beyond. The property briefly comprises: Open plan ground floor living room with remodelled designer Schmidt kitchen featuring highest quality Siemens Studio Range appliances and luxurious marble finishings. Living room opens on to large private Southwest facing terrace via full width sliding patio doors. Entrance hall with guest WC. There is a small private garden to the front of the property. First floor accommodation includes Master bedroom with ensuite bathroom with walk-in shower and private Southwest facing terrace. 2 further double bedrooms and family bathroom with walk-in shower. Second ...