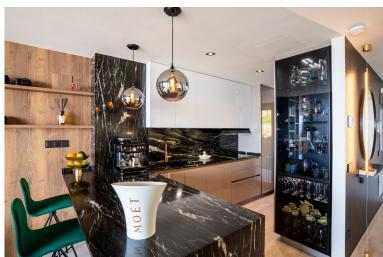

## **■■■** IN MANILVA

Unique opportunity! Luxury, key ready designer three-bedroom, four storey townhouse, featuring two large Southwest facing terraces and extensive private solarium with glass balustrades and superlative views of the Mediterranean, Sotogrande, the beaches of Alcaidesa, and Gibraltar and Morocco beyond. The property briefly comprises: Open plan ground floor living room with remodelled designer Schmidt kitchen featuring highest quality Siemens Studio Range appliances and luxurious marble finishings. Living room opens on to large private Southwest facing terrace via full width sliding patio doors. Entrance hall with guest WC. There is a small private garden to the front of the property. First floor accommodation includes Master bedroom with ensuite bathroom with walk-in shower and private Southwest facing terrace. 2 further double bedrooms and family bathroom with walk-in shower. Second ...