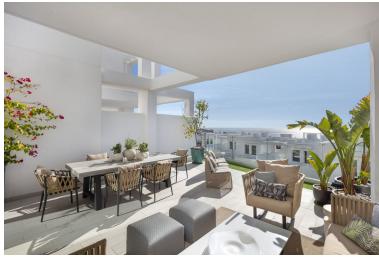

## **■■■** IN MANILVA

Unique opportunity! Luxury, key ready designer three-bedroom, four storey townhouse, featuring two large Southwest facing terraces and extensive private solarium with glass balustrades and superlative views of the Mediterranean, Sotogrande, the beaches of Alcaidesa, and Gibraltar and Morocco beyond. The property briefly comprises: Open plan ground floor living room with remodelled designer Schmidt kitchen featuring highest quality Siemens Studio Range appliances and luxurious marble finishings. Living room opens on to large private Southwest facing terrace via full width sliding patio doors. Entrance hall with guest WC. There is a small private garden to the front of the property. First floor accommodation includes Master bedroom with ensuite bathroom with walk-in shower and private Southwest facing terrace. 2 further double bedrooms and family bathroom with walk-in shower. Second ...