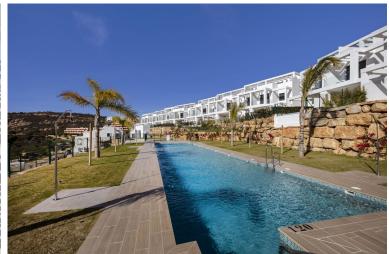

## **■■■** IN MANILVA

Unique opportunity! Luxury, key ready designer three-bedroom, four storey townhouse, featuring two large Southwest facing terraces and extensive private solarium with glass balustrades and superlative views of the Mediterranean, Sotogrande, the beaches of Alcaidesa, and Gibraltar and Morocco beyond. The property briefly comprises: Open plan ground floor living room with remodelled designer Schmidt kitchen featuring highest quality Siemens Studio Range appliances and luxurious marble finishings. Living room opens on to large private Southwest facing terrace via full width sliding patio doors. Entrance hall with guest WC. There is a small private garden to the front of the property. First floor accommodation includes Master bedroom with ensuite bathroom with walk-in shower and private Southwest facing terrace. 2 further double bedrooms and family bathroom with walk-in shower. Second ...