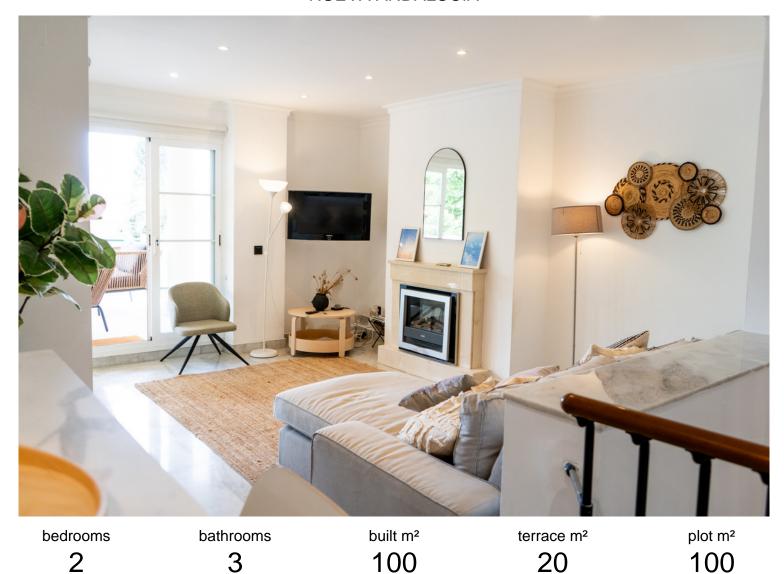

## ■■■■■■■■■ IN NUEVA ANDALUCÍA

Discover the epitome of coastal elegance in this two-bedroom duplex, perfectly situated within moments of La Plaza and the iconic Puerto Banús. Designed to balance sophisticated style with cozy charm, this residence caters effortlessly to individuals, couples, and small families, all while offering the flexibility to suit a range of lifestyles and needs. Step inside, and you're greeted by an expansive, open-concept layout where the living room, dining area, and kitchen flow seamlessly together, creating an inviting space for entertaining or unwinding. With floor-to-ceiling windows, natural light floods the interior, accentuating the refined finishes and drawing the eye to the panoramic sea views that stretch from the balcony. Upstairs, two well-appointed bedrooms offer privacy and tranquility. The master suite boasts a generous layout and en-suite bathroom, providing a personal s...