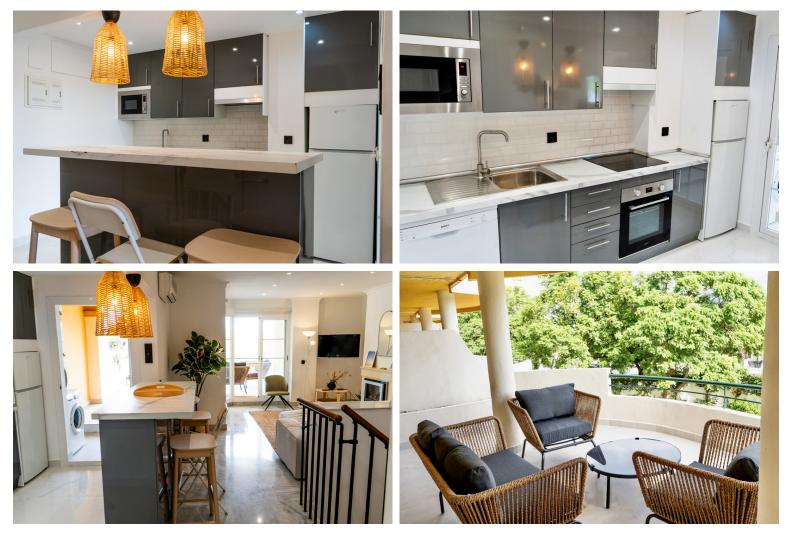

## NUEVA ANDALUCÍA

Discover the epitome of coastal elegance in this two-bedroom duplex, perfectly situated within moments of La Plaza and the iconic Puerto Banús. Designed to balance sophisticated style with cozy charm, this residence caters effortlessly to individuals, couples, and small families, all while offering the flexibility to suit a range of lifestyles and needs. Step inside, and you're greeted by an expansive, open-concept layout where the living room, dining area, and kitchen flow seamlessly together, creating an inviting space for entertaining or unwinding. With floor-to-ceiling windows, natural light floods the interior, accentuating the refined finishes and drawing the eye to the panoramic sea views that stretch from the balcony. Upstairs, two well-appointed bedrooms offer privacy and tranquility. The master suite boasts a generous layout and en-suite bathroom, providing a personal s...