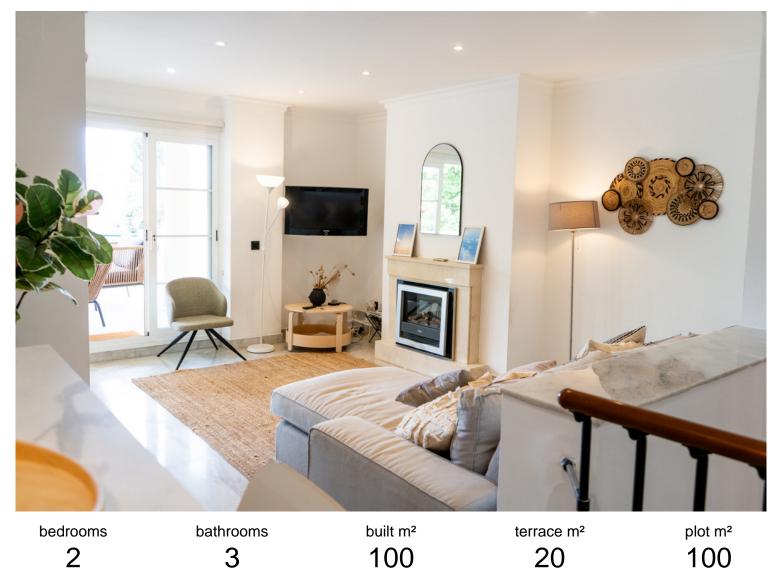

## NUEVA ANDALUCÍA

Discover the epitome of coastal elegance in this two-bedroom duplex, perfectly situated within moments of La Plaza and the iconic Puerto Banús. Designed to balance sophisticated style with cozy charm, this residence caters effortlessly to individuals, couples, and small families, all while offering the flexibility to suit a range of lifestyles and needs. Step inside, and you're greeted by an expansive, open-concept layout where the living room, dining area, and kitchen flow seamlessly together, creating an inviting space for entertaining or unwinding. With floor-to-ceiling windows, natural light floods the interior, accentuating the refined finishes and drawing the eye to the panoramic sea views that stretch from the balcony. Upstairs, two well-appointed bedrooms offer privacy and tranquility. The master suite boasts a generous layout and en-suite bathroom, providing a personal s...