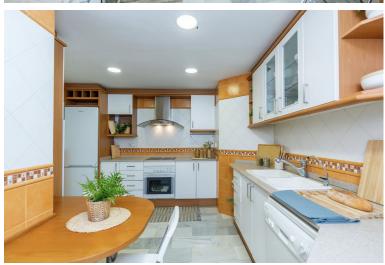

## ■■■■■■■■ IN PUERTO BANÚS

Apartment in high level with sea & marina views: Investment opportunity These fabulous large 2 bedrooms apartment located in the heart of Puerto Banús, it has two entrances, one from Red Dog Cinema and second from Michael Kors boutique. Close to amenities, shopping, restaurants and night clubs of Puerto Banús. The apartment is located on the 3rd level with beautiful views to the marina and to the sea. The property has very high rental potential as it is. The best you could do is, to modernize se property and to transform it in 3 bedrooms with 3 bathrooms. Actually, the property has a large entrance, huge kitchen with a window to a patio, living and dining room with access to the main terrace, master bedroom with bathroom ensuite, second bedroom and bathroom. Do not forget this opportunity, you must visit it a see the potential.