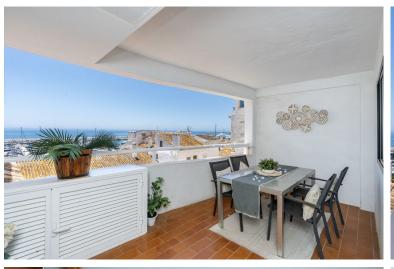

## ■■■■■■■■ IN PUERTO BANÚS

Apartment in high level with sea & marina views: Investment opportunity These fabulous large 2 bedrooms apartment located in the heart of Puerto Banús, it has two entrances, one from Red Dog Cinema and second from Michael Kors boutique. Close to amenities, shopping, restaurants and night clubs of Puerto Banús. The apartment is located on the 3rd level with beautiful views to the marina and to the sea. The property has very high rental potential as it is. The best you could do is, to modernize se property and to transform it in 3 bedrooms with 3 bathrooms. Actually, the property has a large entrance, huge kitchen with a window to a patio, living and dining room with access to the main terrace, master bedroom with bathroom ensuite, second bedroom and bathroom. Do not forget this opportunity, you must visit it a see the potential.