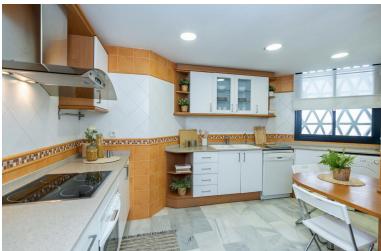

## ■■■■■■■■ IN PUERTO BANÚS

Apartment in high level with sea & marina views: Investment opportunity These fabulous large 2 bedrooms apartment located in the heart of Puerto Banús, it has two entrances, one from Red Dog Cinema and second from Michael Kors boutique. Close to amenities, shopping, restaurants and night clubs of Puerto Banús. The apartment is located on the 3rd level with beautiful views to the marina and to the sea. The property has very high rental potential as it is. The best you could do is, to modernize se property and to transform it in 3 bedrooms with 3 bathrooms. Actually, the property has a large entrance, huge kitchen with a window to a patio, living and dining room with access to the main terrace, master bedroom with bathroom ensuite, second bedroom and bathroom. Do not forget this opportunity, you must visit it a see the potential.