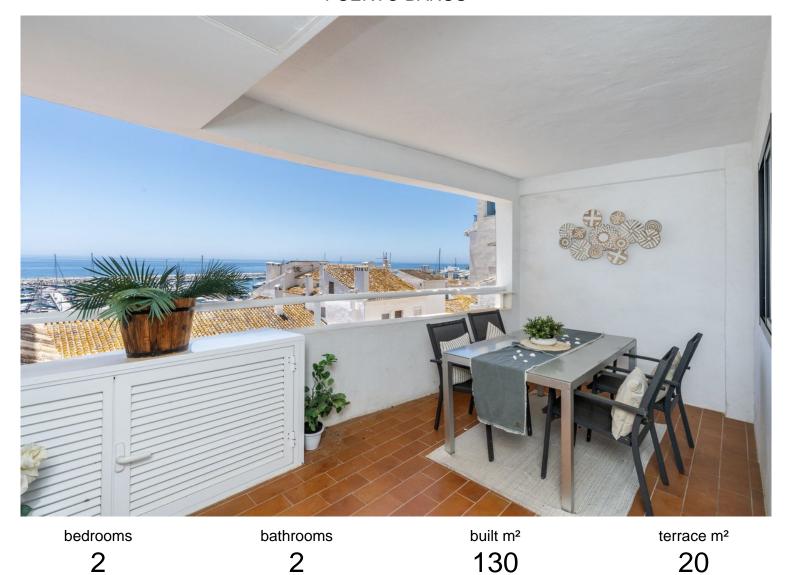

## ■■■■■■■■ IN PUERTO BANÚS

Apartment in high level with sea & marina views: Investment opportunity These fabulous large 2 bedrooms apartment located in the heart of Puerto Banús, it has two entrances, one from Red Dog Cinema and second from Michael Kors boutique. Close to amenities, shopping, restaurants and night clubs of Puerto Banús. The apartment is located on the 3rd level with beautiful views to the marina and to the sea. The property has very high rental potential as it is. The best you could do is, to modernize se property and to transform it in 3 bedrooms with 3 bathrooms. Actually, the property has a large entrance, huge kitchen with a window to a patio, living and dining room with access to the main terrace, master bedroom with bathroom ensuite, second bedroom and bathroom. Do not forget this opportunity, you must visit it a see the potential.