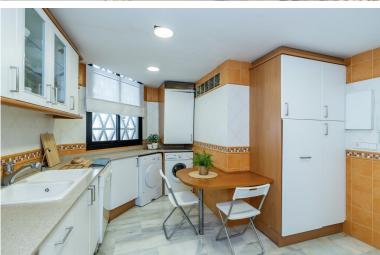

## ■■■■■■■■ IN PUERTO BANÚS

Apartment in high level with sea & marina views: Investment opportunity These fabulous large 2 bedrooms apartment located in the heart of Puerto Banús, it has two entrances, one from Red Dog Cinema and second from Michael Kors boutique. Close to amenities, shopping, restaurants and night clubs of Puerto Banús. The apartment is located on the 3rd level with beautiful views to the marina and to the sea. The property has very high rental potential as it is. The best you could do is, to modernize se property and to transform it in 3 bedrooms with 3 bathrooms. Actually, the property has a large entrance, huge kitchen with a window to a patio, living and dining room with access to the main terrace, master bedroom with bathroom ensuite, second bedroom and bathroom. Do not forget this opportunity, you must visit it a see the potential.