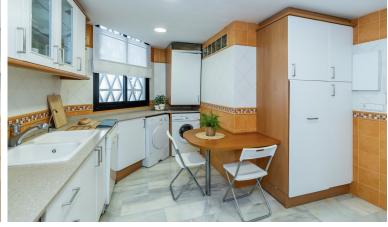

## **IN PUERTO BANÚS**

Apartment in high level with sea & marina views: Investment opportunity These fabulous large 2 bedrooms apartment located in the heart of Puerto Banús, it has two entrances, one from Red Dog Cinema and second from Michael Kors boutique. Close to amenities, shopping, restaurants and night clubs of Puerto Banús. The apartment is located on the 3rd level with beautiful views to the marina and to the sea. The property has very high rental potential as it is. The best you could do is, to modernize se property and to transform it in 3 bedrooms with 3 bathrooms. Actually, the property has a large entrance, huge kitchen with a window to a patio, living and dining room with access to the main terrace, master bedroom with bathroom ensuite, second bedroom and bathroom. Do not forget this opportunity, you must visit it a see the potential.