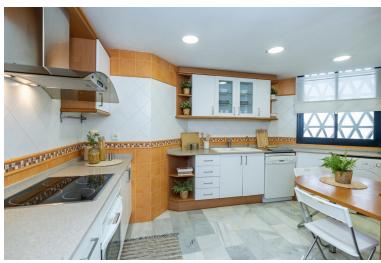

## **IN PUERTO BANÚS**

Apartment in high level with sea & marina views: Investment opportunity These fabulous large 2 bedrooms apartment located in the heart of Puerto Banús, it has two entrances, one from Red Dog Cinema and second from Michael Kors boutique. Close to amenities, shopping, restaurants and night clubs of Puerto Banús. The apartment is located on the 3rd level with beautiful views to the marina and to the sea. The property has very high rental potential as it is. The best you could do is, to modernize se property and to transform it in 3 bedrooms with 3 bathrooms. Actually, the property has a large entrance, huge kitchen with a window to a patio, living and dining room with access to the main terrace, master bedroom with bathroom ensuite, second bedroom and bathroom. Do not forget this opportunity, you must visit it a see the potential.