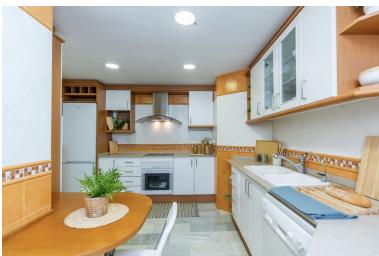

## **IN PUERTO BANÚS**

Apartment in high level with sea & marina views: Investment opportunity These fabulous large 2 bedrooms apartment located in the heart of Puerto Banús, it has two entrances, one from Red Dog Cinema and second from Michael Kors boutique. Close to amenities, shopping, restaurants and night clubs of Puerto Banús. The apartment is located on the 3rd level with beautiful views to the marina and to the sea. The property has very high rental potential as it is. The best you could do is, to modernize se property and to transform it in 3 bedrooms with 3 bathrooms. Actually, the property has a large entrance, huge kitchen with a window to a patio, living and dining room with access to the main terrace, master bedroom with bathroom ensuite, second bedroom and bathroom. Do not forget this opportunity, you must visit it a see the potential.