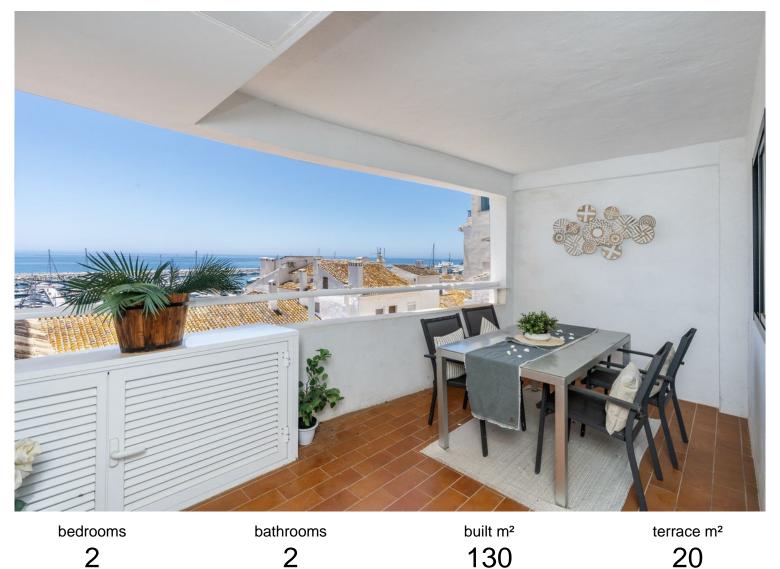

## **IN PUERTO BANÚS**

Apartment in high level with sea & marina views: Investment opportunity These fabulous large 2 bedrooms apartment located in the heart of Puerto Banús, it has two entrances, one from Red Dog Cinema and second from Michael Kors boutique. Close to amenities, shopping, restaurants and night clubs of Puerto Banús. The apartment is located on the 3rd level with beautiful views to the marina and to the sea. The property has very high rental potential as it is. The best you could do is, to modernize se property and to transform it in 3 bedrooms with 3 bathrooms. Actually, the property has a large entrance, huge kitchen with a window to a patio, living and dining room with access to the main terrace, master bedroom with bathroom ensuite, second bedroom and bathroom. Do not forget this opportunity, you must visit it a see the potential.

community

garbage

ibi

price 875 000 €