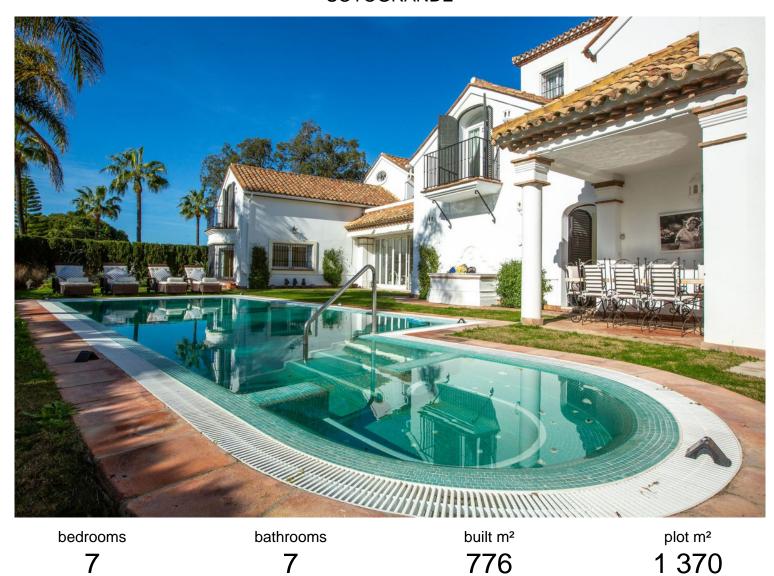

## SOTOGRANDE

## **■■■■** IN SOTOGRANDE

This stunning southwest-facing, two-story villa with a distinctive tower room is situated on an elevated corner plot in Sotogrande's prestigious B Zone. Offering exceptional privacy, abundant natural light, and captivating views of the Sierra Bermeja mountains, this home is designed for luxurious living. The villa features a grand double-height entrance leading into a spacious living room with a large, inviting fireplace. With five en-suite bedrooms and an additional maid's quarter, each bedroom is fitted with premium wood wardrobes, while the master suite includes its own cozy fireplace. The kitchen provides an opportunity for customization, allowing you to renovate to your personal style. A versatile sunroom connects to the outdoor area, where you'll find a deck-level pool and a pool house with a shower. Additional highlights include: - Basement with a sauna and spa...