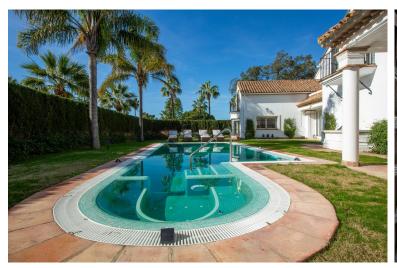

## **■■■■** IN SOTOGRANDE

This stunning southwest-facing, two-story villa with a distinctive tower room is situated on an elevated corner plot in Sotogrande's prestigious B Zone. Offering exceptional privacy, abundant natural light, and captivating views of the Sierra Bermeja mountains, this home is designed for luxurious living. The villa features a grand double-height entrance leading into a spacious living room with a large, inviting fireplace. With five en-suite bedrooms and an additional maid's quarter, each bedroom is fitted with premium wood wardrobes, while the master suite includes its own cozy fireplace. The kitchen provides an opportunity for customization, allowing you to renovate to your personal style. A versatile sunroom connects to the outdoor area, where you'll find a deck-level pool and a pool house with a shower. Additional highlights include: - Basement with a sauna and spa...