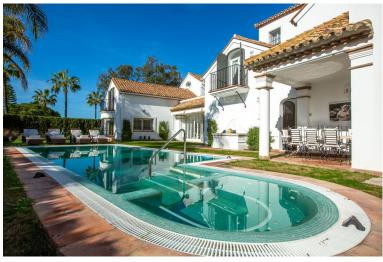

## **■■■■** IN SOTOGRANDE

This stunning southwest-facing, two-story villa with a distinctive tower room is situated on an elevated corner plot in Sotogrande's prestigious B Zone. Offering exceptional privacy, abundant natural light, and captivating views of the Sierra Bermeja mountains, this home is designed for luxurious living. The villa features a grand double-height entrance leading into a spacious living room with a large, inviting fireplace. With five en-suite bedrooms and an additional maid's quarter, each bedroom is fitted with premium wood wardrobes, while the master suite includes its own cozy fireplace. The kitchen provides an opportunity for customization, allowing you to renovate to your personal style. A versatile sunroom connects to the outdoor area, where you'll find a deck-level pool and a pool house with a shower. Additional highlights include: - Basement with a sauna and spa...