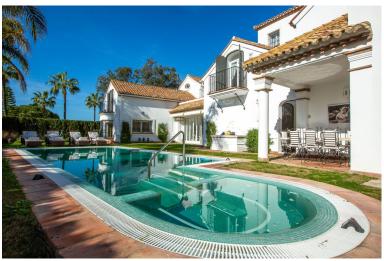

## **IN SOTOGRANDE**

This stunning southwest-facing, two-story villa with a distinctive tower room is situated on an elevated corner plot in Sotogrande's prestigious B Zone. Offering exceptional privacy, abundant natural light, and captivating views of the Sierra Bermeja mountains, this home is designed for luxurious living. The villa features a grand double-height entrance leading into a spacious living room with a large, inviting fireplace. With five en-suite bedrooms and an additional maid's quarter, each bedroom is fitted with premium wood wardrobes, while the master suite includes its own cozy fireplace. The kitchen provides an opportunity for customization, allowing you to renovate to your personal style. A versatile sunroom connects to the outdoor area, where you'll find a deck-level pool and a pool house with a shower. Additional highlights include: - Basement with a sauna and spa...