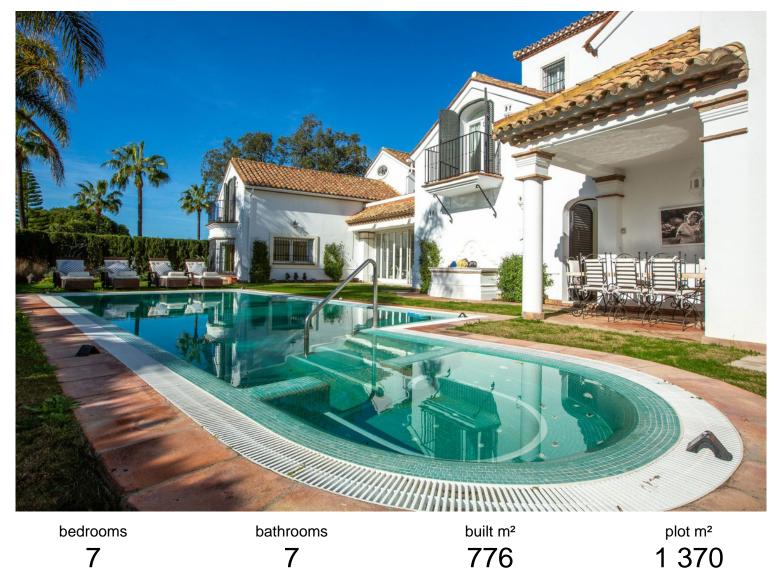

## **IN SOTOGRANDE**

This stunning southwest-facing, two-story villa with a distinctive tower room is situated on an elevated corner plot in Sotogrande's prestigious B Zone. Offering exceptional privacy, abundant natural light, and captivating views of the Sierra Bermeja mountains, this home is designed for luxurious living. The villa features a grand double-height entrance leading into a spacious living room with a large, inviting fireplace. With five en-suite bedrooms and an additional maid's quarter, each bedroom is fitted with premium wood wardrobes, while the master suite includes its own cozy fireplace. The kitchen provides an opportunity for customization, allowing you to renovate to your personal style. A versatile sunroom connects to the outdoor area, where you'll find a deck-level pool and a pool house with a shower. Additional highlights include: - Basement with a sauna and spa...