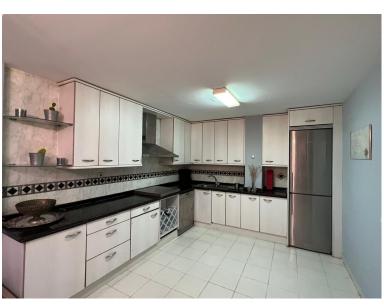

## ■■■■■ IN LA QUINTA

This stunning semi-detached villa, spanning 330 m², offers an exquisite living experience with panoramic views of the majestic "La Concha" mountain and direct access to the golf course. This meticulously designed home is spread across three thoughtfully planned levels. Ground Floor: Upon entering, you are greeted by a spacious entrance hall that leads to a stylish social bathroom and a convenient closet. The heart of the home is the fully equipped kitchen featuring high-end Miele appliances, complemented by a generous 32 m² office space. The expansive living room, measuring 55 m² with soaring 4.5m ceilings, is divided into three distinct areas: a dining area, a cozy lounge with a built-in fireplace, and a TV/reading nook. The ground floor also provides access to a covered porch through two sets of doors, seamlessly connecting to a private garden and the shared communal areas....