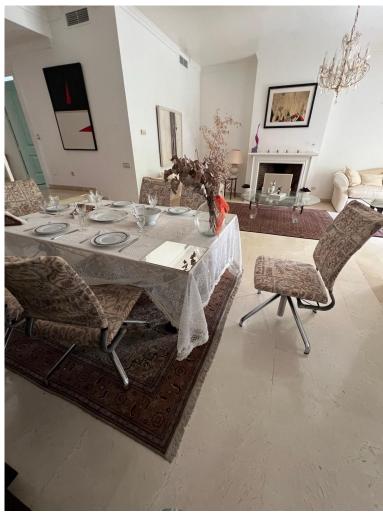

## ■■■■■ IN LA QUINTA

This stunning semi-detached villa, spanning 330 m², offers an exquisite living experience with panoramic views of the majestic "La Concha" mountain and direct access to the golf course. This meticulously designed home is spread across three thoughtfully planned levels. Ground Floor: Upon entering, you are greeted by a spacious entrance hall that leads to a stylish social bathroom and a convenient closet. The heart of the home is the fully equipped kitchen featuring high-end Miele appliances, complemented by a generous 32 m² office space. The expansive living room, measuring 55 m² with soaring 4.5m ceilings, is divided into three distinct areas: a dining area, a cozy lounge with a built-in fireplace, and a TV/reading nook. The ground floor also provides access to a covered porch through two sets of doors, seamlessly connecting to a private garden and the shared communal areas....