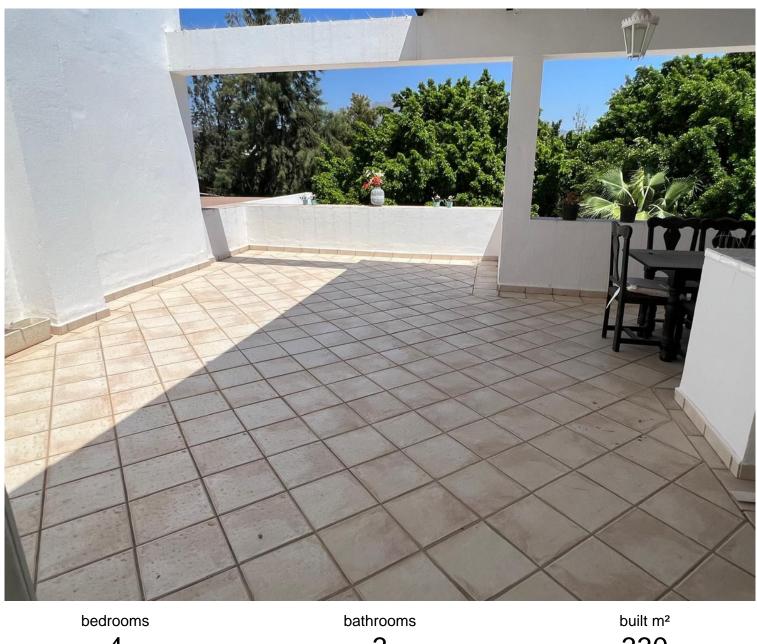

## LA QUINTA

330 4 3

## ■■■■■ IN LA QUINTA

This stunning semi-detached villa, spanning 330 m², offers an exquisite living experience with panoramic views of the majestic "La Concha" mountain and direct access to the golf course. This meticulously designed home is spread across three thoughtfully planned levels. Ground Floor: Upon entering, you are greeted by a spacious entrance hall that leads to a stylish social bathroom and a convenient closet. The heart of the home is the fully equipped kitchen featuring high-end Miele appliances, complemented by a generous 32 m² office space. The expansive living room, measuring 55 m² with soaring 4.5m ceilings, is divided into three distinct areas: a dining area, a cozy lounge with a built-in fireplace, and a TV/reading nook. The ground floor also provides access to a covered porch through two sets of doors, seamlessly connecting to a private garden and the shared communal areas....