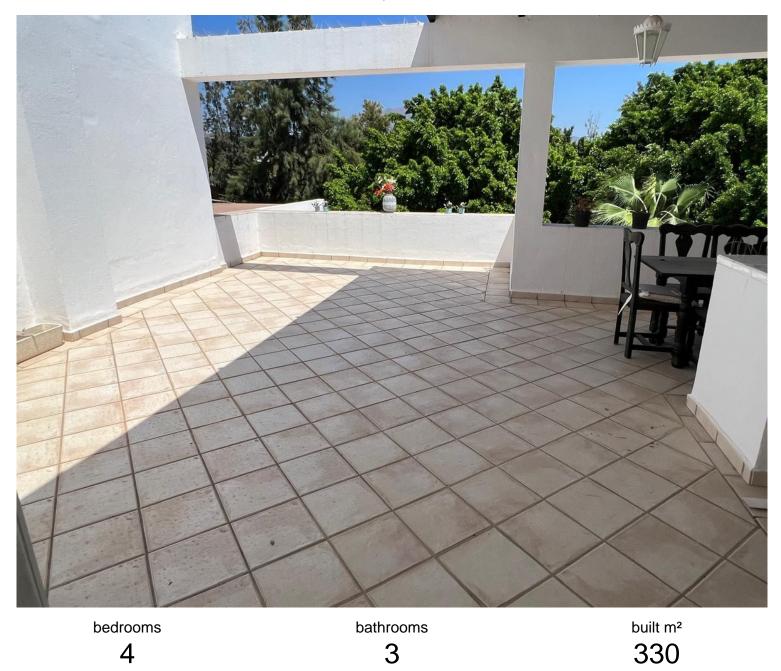

## ■■■■■ IN LA QUINTA

This stunning semi-detached villa, spanning 330 m², offers an exquisite living experience with panoramic views of the majestic "La Concha" mountain and direct access to the golf course. This meticulously designed home is spread across three thoughtfully planned levels. Ground Floor: Upon entering, you are greeted by a spacious entrance hall that leads to a stylish social bathroom and a convenient closet. The heart of the home is the fully equipped kitchen featuring high-end Miele appliances, complemented by a generous 32 m² office space. The expansive living room, measuring 55 m² with soaring 4.5m ceilings, is divided into three distinct areas: a dining area, a cozy lounge with a built-in fireplace, and a TV/reading nook. The ground floor also provides access to a covered porch through two sets of doors, seamlessly connecting to a private garden and the shared communal areas....