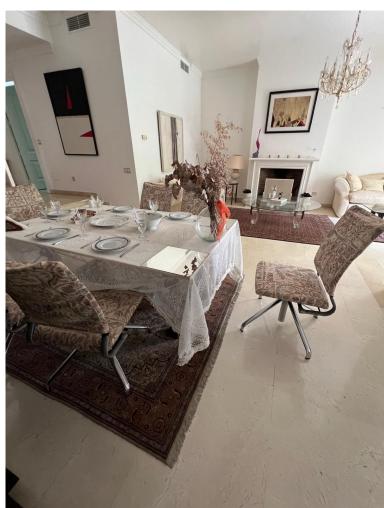

## ■■■■■ IN LA QUINTA

This stunning semi-detached villa, spanning 330 m², offers an exquisite living experience with panoramic views of the majestic "La Concha" mountain and direct access to the golf course. This meticulously designed home is spread across three thoughtfully planned levels. Ground Floor: Upon entering, you are greeted by a spacious entrance hall that leads to a stylish social bathroom and a convenient closet. The heart of the home is the fully equipped kitchen featuring high-end Miele appliances, complemented by a generous 32 m² office space. The expansive living room, measuring 55 m² with soaring 4.5m ceilings, is divided into three distinct areas: a dining area, a cozy lounge with a built-in fireplace, and a TV/reading nook. The ground floor also provides access to a covered porch through two sets of doors, seamlessly connecting to a private garden and the shared communal areas....