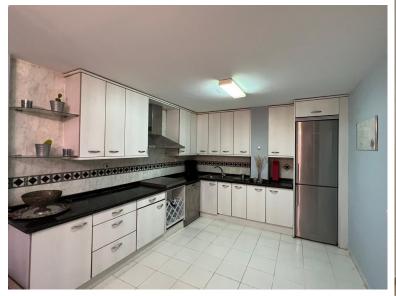

## ■■■■■ IN LA QUINTA

This stunning semi-detached villa, spanning 330 m², offers an exquisite living experience with panoramic views of the majestic "La Concha" mountain and direct access to the golf course. This meticulously designed home is spread across three thoughtfully planned levels. Ground Floor: Upon entering, you are greeted by a spacious entrance hall that leads to a stylish social bathroom and a convenient closet. The heart of the home is the fully equipped kitchen featuring high-end Miele appliances, complemented by a generous 32 m² office space. The expansive living room, measuring 55 m² with soaring 4.5m ceilings, is divided into three distinct areas: a dining area, a cozy lounge with a built-in fireplace, and a TV/reading nook. The ground floor also provides access to a covered porch through two sets of doors, seamlessly connecting to a private garden and the shared communal areas....