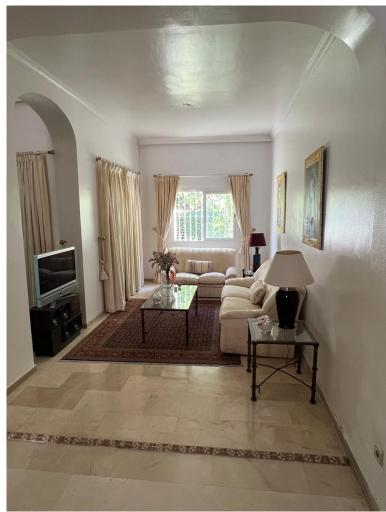

## ■■■■■ IN LA QUINTA

This stunning semi-detached villa, spanning 330 m², offers an exquisite living experience with panoramic views of the majestic "La Concha" mountain and direct access to the golf course. This meticulously designed home is spread across three thoughtfully planned levels. Ground Floor: Upon entering, you are greeted by a spacious entrance hall that leads to a stylish social bathroom and a convenient closet. The heart of the home is the fully equipped kitchen featuring high-end Miele appliances, complemented by a generous 32 m² office space. The expansive living room, measuring 55 m² with soaring 4.5m ceilings, is divided into three distinct areas: a dining area, a cozy lounge with a built-in fireplace, and a TV/reading nook. The ground floor also provides access to a covered porch through two sets of doors, seamlessly connecting to a private garden and the shared communal areas....