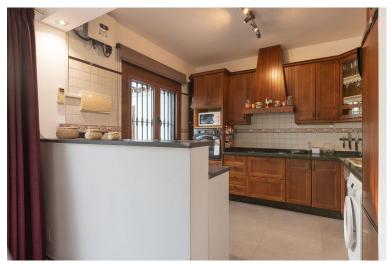

## **■■■** IN ELVIRIA

Charming, practical townhouse situated in a very good area of lower ELVIRIA, just a 10 minute walk to the beach, supermarkets and restaurants. The property comprises of two bedrooms, two bathrooms, an open plan kitchen and a bright living room with direct access to a spacious terrace facing southwest. Very, very low electric bills due to the photovoltaic solar panels. Excellent energy certificate rating of "A". Community fees only 155 euros per year! Community pool use is optional paying an anual fee.