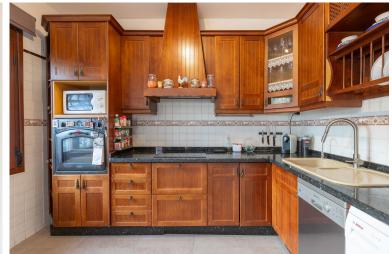

## **■■■** IN ELVIRIA

Charming, practical townhouse situated in a very good area of lower ELVIRIA, just a 10 minute walk to the beach, supermarkets and restaurants. The property comprises of two bedrooms, two bathrooms, an open plan kitchen and a bright living room with direct access to a spacious terrace facing southwest. Very, very low electric bills due to the photovoltaic solar panels. Excellent energy certificate rating of "A". Community fees only 155 euros per year! Community pool use is optional paying an anual fee.