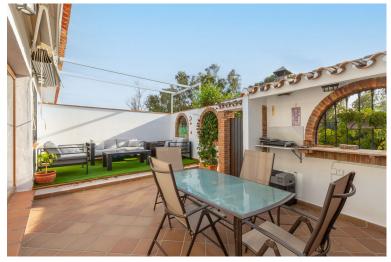

## **■■■** IN ELVIRIA

Charming, practical townhouse situated in a very good area of lower ELVIRIA, just a 10 minute walk to the beach, supermarkets and restaurants. The property comprises of two bedrooms, two bathrooms, an open plan kitchen and a bright living room with direct access to a spacious terrace facing southwest. Very, very low electric bills due to the photovoltaic solar panels. Excellent energy certificate rating of "A". Community fees only 155 euros per year! Community pool use is optional paying an anual fee.