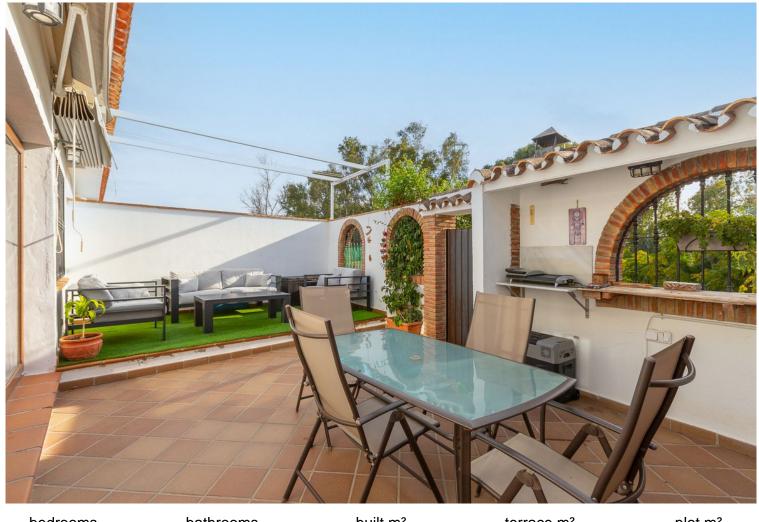

## **ELVIRIA**

bedrooms bathrooms built  $m^2$  terrace  $m^2$  plot  $m^2$  2 80 33 113

## **■■■** IN ELVIRIA

Charming, practical townhouse situated in a very good area of lower ELVIRIA, just a 10 minute walk to the beach, supermarkets and restaurants. The property comprises of two bedrooms, two bathrooms, an open plan kitchen and a bright living room with direct access to a spacious terrace facing southwest. Very, very low electric bills due to the photovoltaic solar panels. Excellent energy certificate rating of "A". Community fees only 155 euros per year! Community pool use is optional paying an anual fee.