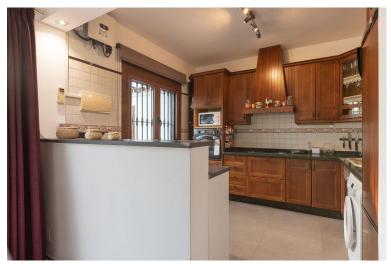

## ■■■ IN ELVIRIA

Charming, practical townhouse situated in a very good area of lower ELVIRIA, just a 10 minute walk to the beach, supermarkets and restaurants. The property comprises of two bedrooms, two bathrooms, an open plan kitchen and a bright living room with direct access to a spacious terrace facing southwest. Very, very low electric bills due to the photovoltaic solar panels. Excellent energy certificate rating of "A". Community fees only 155 euros per year! Community pool use is optional paying an anual fee.