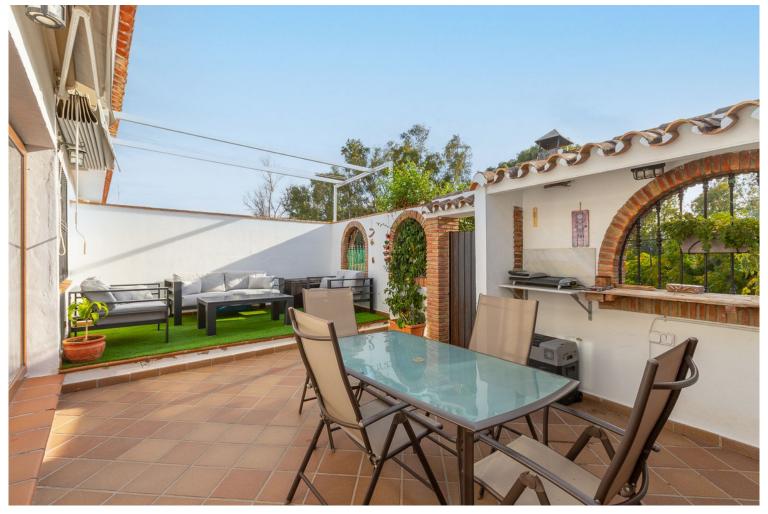

## ■■■ IN ELVIRIA

Charming, practical townhouse situated in a very good area of lower ELVIRIA, just a 10 minute walk to the beach, supermarkets and restaurants. The property comprises of two bedrooms, two bathrooms, an open plan kitchen and a bright living room with direct access to a spacious terrace facing southwest. Very, very low electric bills due to the photovoltaic solar panels. Excellent energy certificate rating of "A". Community fees only 155 euros per year! Community pool use is optional paying an anual fee.