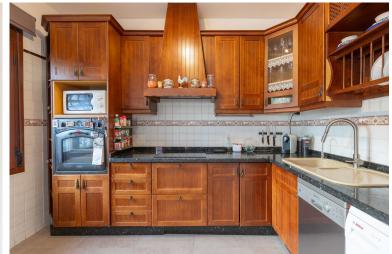

## ■■■ IN ELVIRIA

Charming, practical townhouse situated in a very good area of lower ELVIRIA, just a 10 minute walk to the beach, supermarkets and restaurants. The property comprises of two bedrooms, two bathrooms, an open plan kitchen and a bright living room with direct access to a spacious terrace facing southwest. Very, very low electric bills due to the photovoltaic solar panels. Excellent energy certificate rating of "A". Community fees only 155 euros per year! Community pool use is optional paying an anual fee.