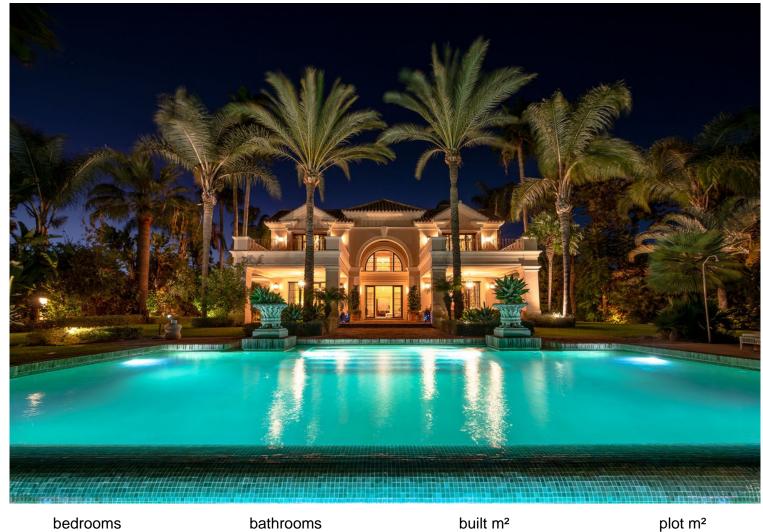

## **GUADALMINA BAJA**

edrooms bathrooms built m<sup>2</sup> plot m<sup>2</sup>
8 7 907 1 957

## **■■■■** IN GUADALMINA BAJA

Step into the epitome of luxury with this stunning 8-bedroom mansion located in the serene and sought-after area of Guadalmina Baja, complete with 24-hour security. Inspired by classic and luxurious American design, this remarkable home is a rare find on the market, successfully blending timeless elegance with modern functionality. Spanning an impressive 1,957 m² plot and offering a generous 907 m² built area, this mansion provides an unparalleled lifestyle, surrounded by beautifully landscaped gardens and premium features throughout. The elegant layout is thoughtfully designed to ensure comfort and practicality at every turn. With 8 bedrooms, the mansion includes six spacious rooms with private en-suite bathrooms and walk-in closets, exuding luxury and privacy. Two additional bedrooms share a well-appointed bathroom, making it perfect for family or guests. Three conveniently located ...