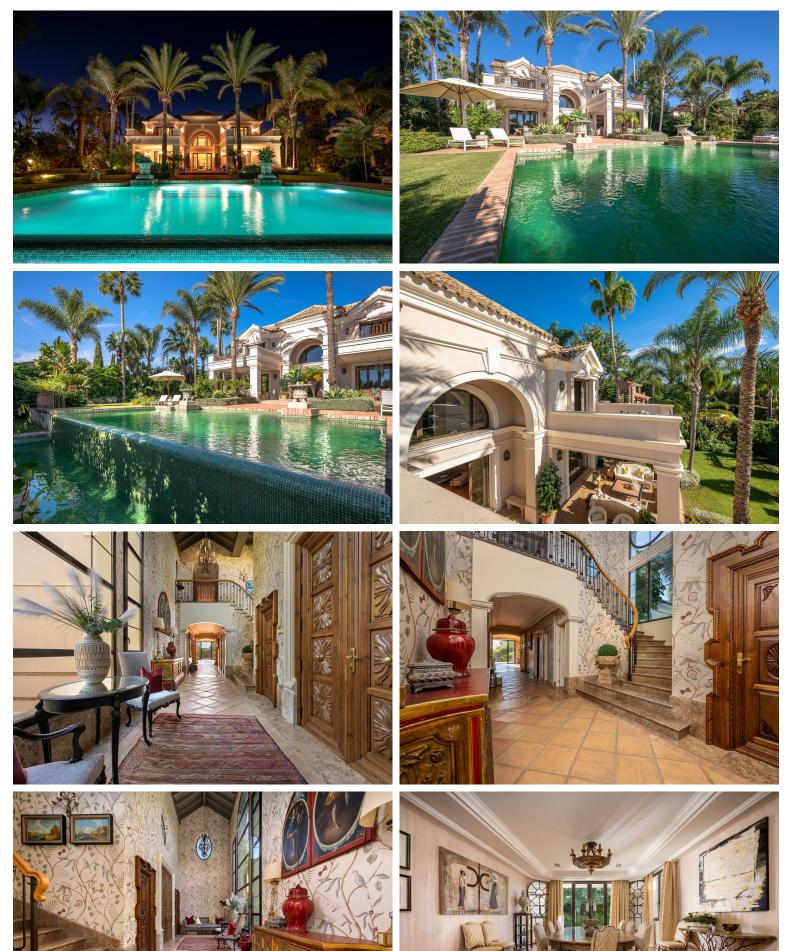

## **■■■■** IN GUADALMINA BAJA

Step into the epitome of luxury with this stunning 8-bedroom mansion located in the serene and sought-after area of Guadalmina Baja, complete with 24-hour security. Inspired by classic and luxurious American design, this remarkable home is a rare find on the market, successfully blending timeless elegance with modern functionality. Spanning an impressive 1,957 m² plot and offering a generous 907 m² built area, this mansion provides an unparalleled lifestyle, surrounded by beautifully landscaped gardens and premium features throughout. The elegant layout is thoughtfully designed to ensure comfort and practicality at every turn. With 8 bedrooms, the mansion includes six spacious rooms with private en-suite bathrooms and walk-in closets, exuding luxury and privacy. Two additional bedrooms share a well-appointed bathroom, making it perfect for family or guests. Three conveniently located ...