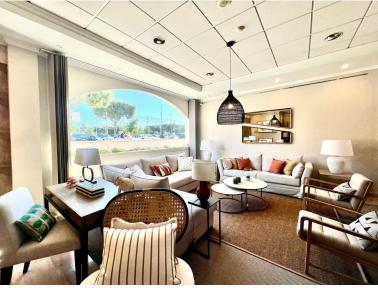

## 

Fantastic Commercial Premises located in sought after Elviria, Only 600m to the beach. There is an interior area of 180m2 as well as a terrace of 36m2. All on one floor, it has 1 bathroom. It also has heating, security door and closed camera circuit, alarm system, air conditioning and storage area. Also included in the sale are 4 ample parking spaces. In a very attractive and strategic location. It is in an excellent condition. It works successfully as a shop and it could be converted into a restaurant.