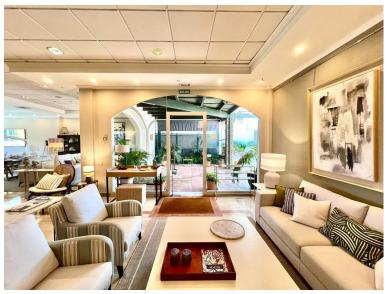

## 

Fantastic Commercial Premises located in sought after Elviria, Only 600m to the beach. There is an interior area of 180m2 as well as a terrace of 36m2. All on one floor, it has 1 bathroom. It also has heating, security door and closed camera circuit, alarm system, air conditioning and storage area. Also included in the sale are 4 ample parking spaces. In a very attractive and strategic location. It is in an excellent condition. It works successfully as a shop and it could be converted into a restaurant.