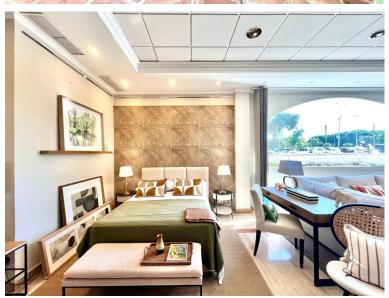

## 

Fantastic Commercial Premises located in sought after Elviria, Only 600m to the beach. There is an interior area of 180m2 as well as a terrace of 36m2. All on one floor, it has 1 bathroom. It also has heating, security door and closed camera circuit, alarm system, air conditioning and storage area. Also included in the sale are 4 ample parking spaces. In a very attractive and strategic location. It is in an excellent condition. It works successfully as a shop and it could be converted into a restaurant.