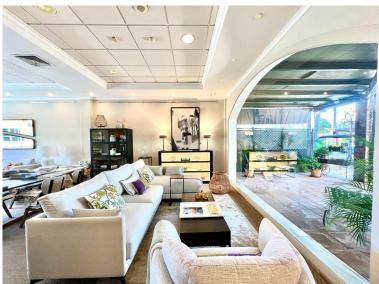

## 

Fantastic Commercial Premises located in sought after Elviria, Only 600m to the beach. There is an interior area of 180m2 as well as a terrace of 36m2. All on one floor, it has 1 bathroom. It also has heating, security door and closed camera circuit, alarm system, air conditioning and storage area. Also included in the sale are 4 ample parking spaces. In a very attractive and strategic location. It is in an excellent condition. It works successfully as a shop and it could be converted into a restaurant.