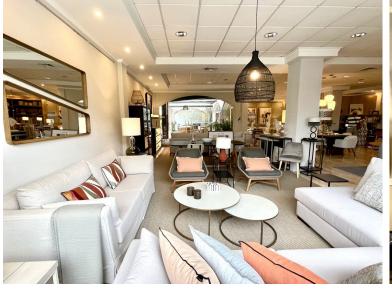

## 

Fantastic Commercial Premises located in sought after Elviria, Only 600m to the beach. There is an interior area of 180m2 as well as a terrace of 36m2. All on one floor, it has 1 bathroom. It also has heating, security door and closed camera circuit, alarm system, air conditioning and storage area. Also included in the sale are 4 ample parking spaces. In a very attractive and strategic location. It is in an excellent condition. It works successfully as a shop and it could be converted into a restaurant.