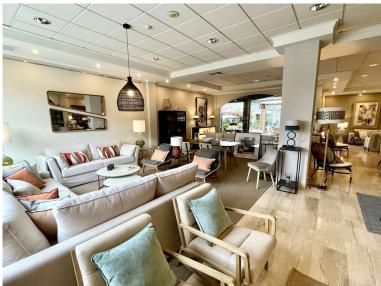

## 

Fantastic Commercial Premises located in sought after Elviria, Only 600m to the beach. There is an interior area of 180m2 as well as a terrace of 36m2. All on one floor, it has 1 bathroom. It also has heating, security door and closed camera circuit, alarm system, air conditioning and storage area. Also included in the sale are 4 ample parking spaces. In a very attractive and strategic location. It is in an excellent condition. It works successfully as a shop and it could be converted into a restaurant.