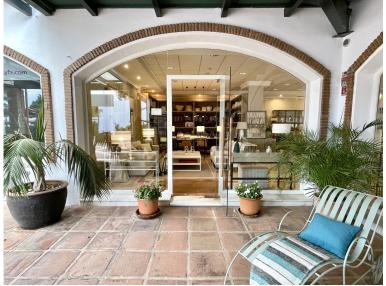

## 

Fantastic Commercial Premises located in sought after Elviria, Only 600m to the beach. There is an interior area of 180m2 as well as a terrace of 36m2. All on one floor, it has 1 bathroom. It also has heating, security door and closed camera circuit, alarm system, air conditioning and storage area. Also included in the sale are 4 ample parking spaces. In a very attractive and strategic location. It is in an excellent condition. It works successfully as a shop and it could be converted into a restaurant.