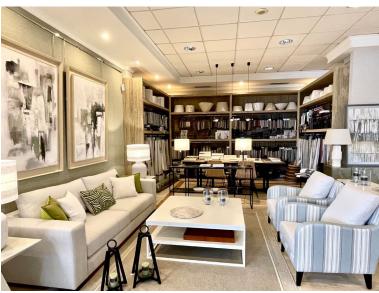

## 

Fantastic Commercial Premises located in sought after Elviria, Only 600m to the beach. There is an interior area of 180m2 as well as a terrace of 36m2. All on one floor, it has 1 bathroom. It also has heating, security door and closed camera circuit, alarm system, air conditioning and storage area. Also included in the sale are 4 ample parking spaces. In a very attractive and strategic location. It is in an excellent condition. It works successfully as a shop and it could be converted into a restaurant.