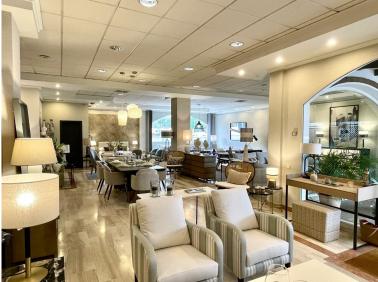

## 

Fantastic Commercial Premises located in sought after Elviria, Only 600m to the beach. There is an interior area of 180m2 as well as a terrace of 36m2. All on one floor, it has 1 bathroom. It also has heating, security door and closed camera circuit, alarm system, air conditioning and storage area. Also included in the sale are 4 ample parking spaces. In a very attractive and strategic location. It is in an excellent condition. It works successfully as a shop and it could be converted into a restaurant.