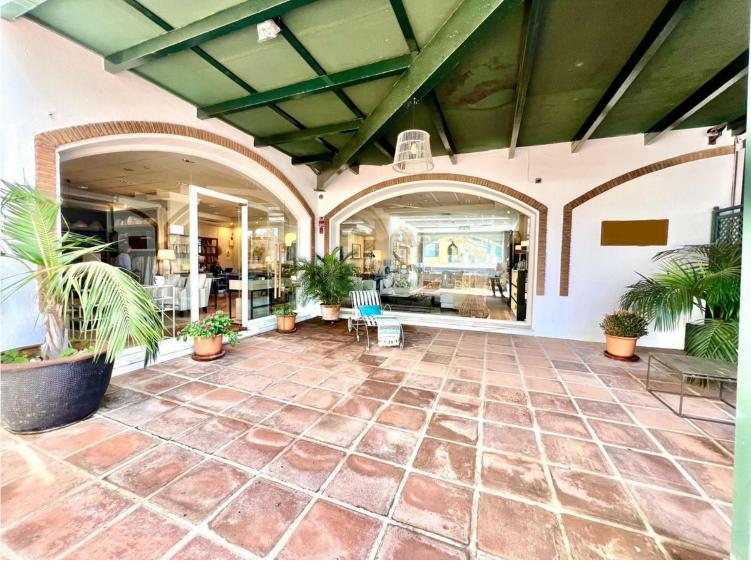

## 

Fantastic Commercial Premises located in sought after Elviria, Only 600m to the beach. There is an interior area of 180m2 as well as a terrace of 36m2. All on one floor, it has 1 bathroom. It also has heating, security door and closed camera circuit, alarm system, air conditioning and storage area. Also included in the sale are 4 ample parking spaces. In a very attractive and strategic location. It is in an excellent condition. It works successfully as a shop and it could be converted into a restaurant.