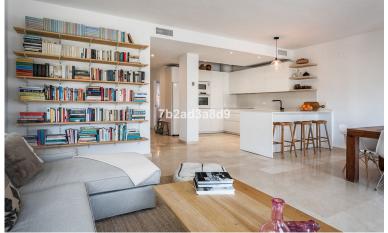

## IN LA QUINTA

Large family 4-level corner unit townhouse located in a front line golf gated complex in La Quinta, Benahavís. It comprises, on the main level: open-plan fully fitted and equipped kitchen; living and dining area with access to a terrace offering lovely views to La Quinta golf; guest bedroom; guest toilet. Downstairs: two en-suite bedrooms, both with views to the golf course; storage room. The first floor has a spacious en-suite master bedroom, with stairs leading up to the solarium with beautiful mountain and golf views. There is a possibility to add a Jacuzzi or plunge pool there (please see renders of both as an example, more information upon request). The complex offers an optional membership (EUR 100 per month) to have access to the facilities of the 5-star Westin Hotel located 50 metres away including pool, spa and gym. With possibility to sign up for a golf membership of La Qui...