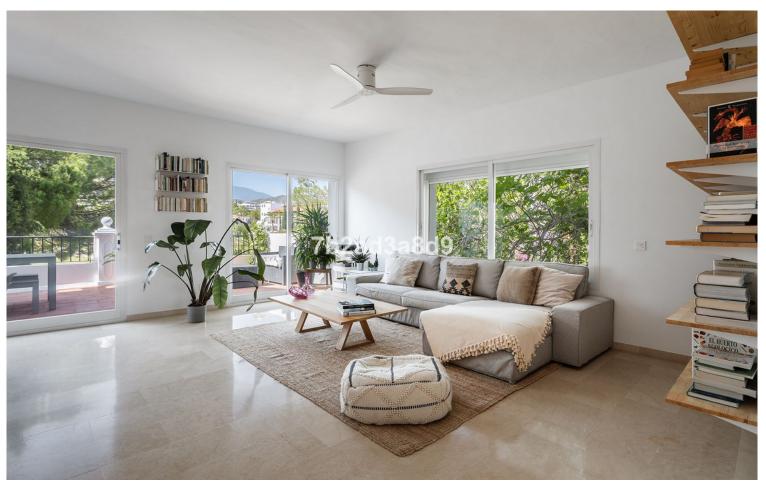

## IN LA QUINTA

Large family 4-level corner unit townhouse located in a front line golf gated complex in La Quinta, Benahavís. It comprises, on the main level: open-plan fully fitted and equipped kitchen; living and dining area with access to a terrace offering lovely views to La Quinta golf; guest bedroom; guest toilet. Downstairs: two en-suite bedrooms, both with views to the golf course; storage room. The first floor has a spacious en-suite master bedroom, with stairs leading up to the solarium with beautiful mountain and golf views. There is a possibility to add a Jacuzzi or plunge pool there (please see renders of both as an example, more information upon request). The complex offers an optional membership (EUR 100 per month) to have access to the facilities of the 5-star Westin Hotel located 50 metres away including pool, spa and gym. With possibility to sign up for a golf membership of La Qui...