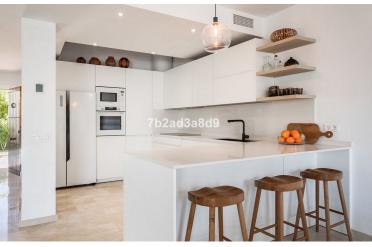

## IN LA QUINTA

Large family 4-level corner unit townhouse located in a front line golf gated complex in La Quinta, Benahavís. It comprises, on the main level: open-plan fully fitted and equipped kitchen; living and dining area with access to a terrace offering lovely views to La Quinta golf; guest bedroom; guest toilet. Downstairs: two en-suite bedrooms, both with views to the golf course; storage room. The first floor has a spacious en-suite master bedroom, with stairs leading up to the solarium with beautiful mountain and golf views. There is a possibility to add a Jacuzzi or plunge pool there (please see renders of both as an example, more information upon request). The complex offers an optional membership (EUR 100 per month) to have access to the facilities of the 5-star Westin Hotel located 50 metres away including pool, spa and gym. With possibility to sign up for a golf membership of La Qui...