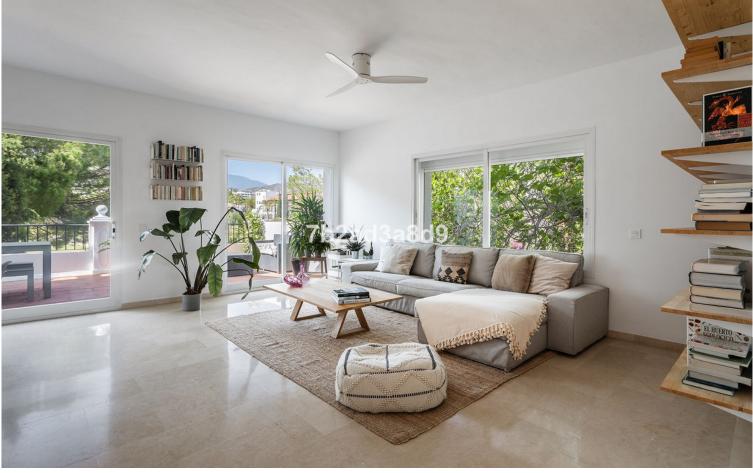

## IN LA QUINTA

Large family 4-level corner unit townhouse located in a front line golf gated complex in La Quinta, Benahavís. It comprises, on the main level: open-plan fully fitted and equipped kitchen; living and dining area with access to a terrace offering lovely views to La Quinta golf; guest bedroom; guest toilet. Downstairs: two en-suite bedrooms, both with views to the golf course; storage room. The first floor has a spacious en-suite master bedroom, with stairs leading up to the solarium with beautiful mountain and golf views. There is a possibility to add a Jacuzzi or plunge pool there (please see renders of both as an example, more information upon request). The complex offers an optional membership (EUR 100 per month) to have access to the facilities of the 5-star Westin Hotel located 50 metres away including pool, spa and gym. With possibility to sign up for a golf membership of La Qui...