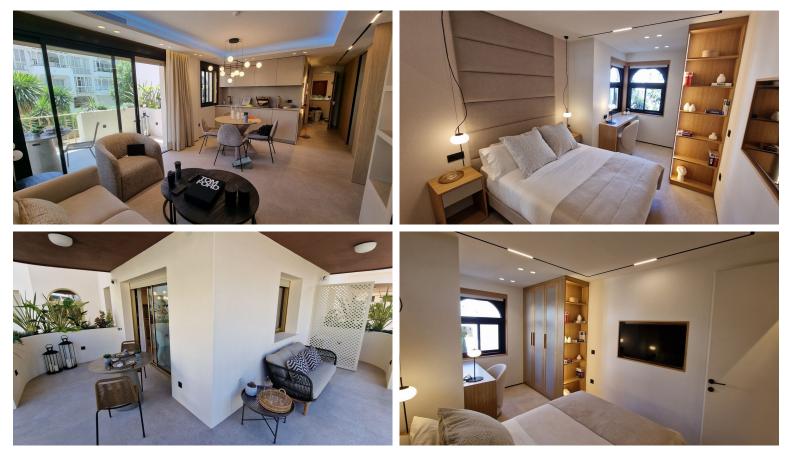

## IN NUEVA ANDALUCÍA

"This property is located in the lower part of Nueva Andalucía next the Casino. Just 5 minutes walking to Puerto Banús. The property is very well connected to the National NA340 in both senses to go to Marbella Center or to San Pedro de Alcántara. Property, has been renovated with excellent qualities and excellent work in all details and the selection of the materials: - oak wood panelling - home automation panel - Sonos system - Domotica screen that control the entire operation of the apartment - lighting with presence sensor - Top quality kitchen from Logos brand, Miele appliances with ceramic hob integrated into the worktop, Gessi brand faucets, led lighting with sensor by passing your hand - Bioethanol fireplace with integrated LG TV, shelving with integrated Led lighting. The property has private garage and storage room. A property with a high-quality design work for you. Wat...