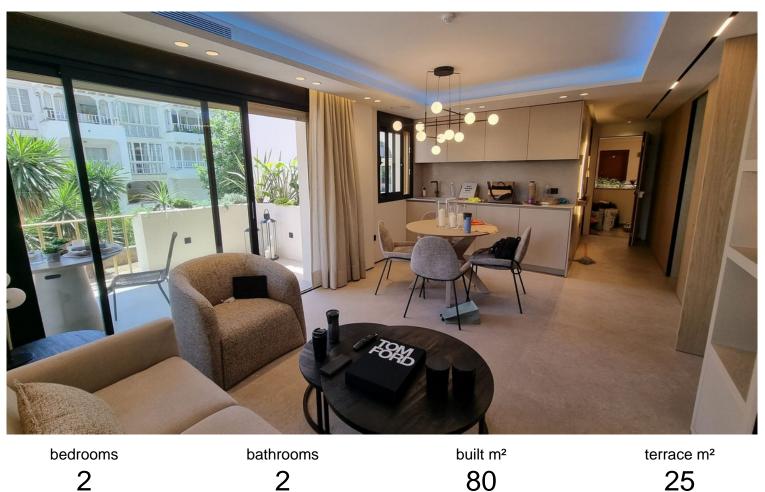

## IN NUEVA ANDALUCÍA

"This property is located in the lower part of Nueva Andalucía next the Casino. Just 5 minutes walking to Puerto Banús. The property is very well connected to the National NA340 in both senses to go to Marbella Center or to San Pedro de Alcántara. Property, has been renovated with excellent qualities and excellent work in all details and the selection of the materials: - oak wood panelling - home automation panel - Sonos system - Domotica screen that control the entire operation of the apartment - lighting with presence sensor - Top quality kitchen from Logos brand, Miele appliances with ceramic hob integrated into the worktop, Gessi brand faucets, led lighting with sensor by passing your hand - Bioethanol fireplace with integrated LG TV, shelving with integrated Led lighting. The property has private garage and storage room. A property with a high-quality design work for you. Wat...