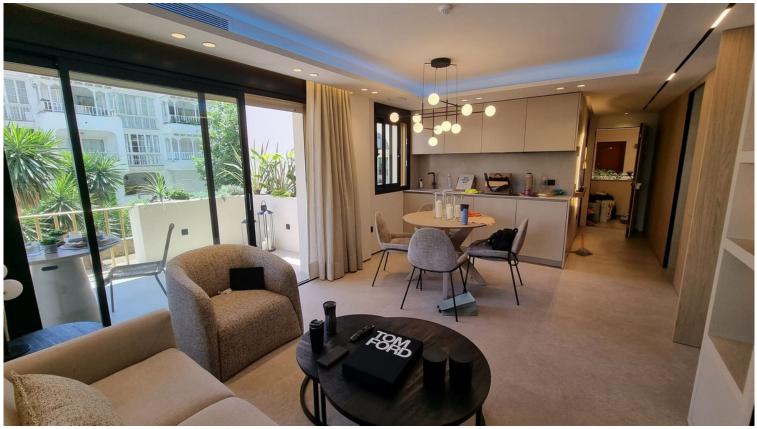

## IN NUEVA ANDALUCÍA

"This property is located in the lower part of Nueva Andalucía next the Casino. Just 5 minutes walking to Puerto Banús. The property is very well connected to the National NA340 in both senses to go to Marbella Center or to San Pedro de Alcántara. Property, has been renovated with excellent qualities and excellent work in all details and the selection of the materials: - oak wood panelling - home automation panel - Sonos system - Domotica screen that control the entire operation of the apartment - lighting with presence sensor - Top quality kitchen from Logos brand, Miele appliances with ceramic hob integrated into the worktop, Gessi brand faucets, led lighting with sensor by passing your hand - Bioethanol fireplace with integrated LG TV, shelving with integrated Led lighting. The property has private garage and storage room. A property with a high-quality design work for you. Wat...