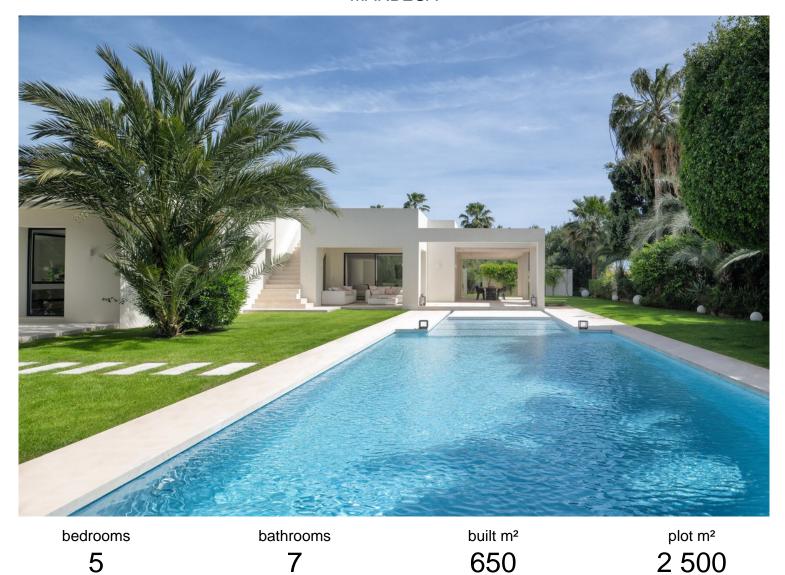

## **MARBESA**

## **■■■■** IN MARBESA

This is more than a home—it's a piece of paradise. Situated on the largest plot in Marbesa at 2,500 m² of tropical gardens, this stunning one-level villa of 650 m² combines luxury, elegance, and warmth. With fi ve spacious bedrooms, fi ve en suite bathrooms, and two extra toilets, every corner of this home is designed to impress. As you step inside, you're greeted by an expansive, open-plan living area fi lled with natural light. The chic designer furniture and large windows complement the warm, serene ambiance, making it a perfect space for both relaxation and entertaining. With everything on one level, the fl ow of this home is remarkable. The heart of the home, the living space, opens up to the outdoors, where the beauty of the property truly comes alive. Both the home and the large inviting pool area are surrounded by stunning exotic gardens fi lled with palm trees, fruit ...