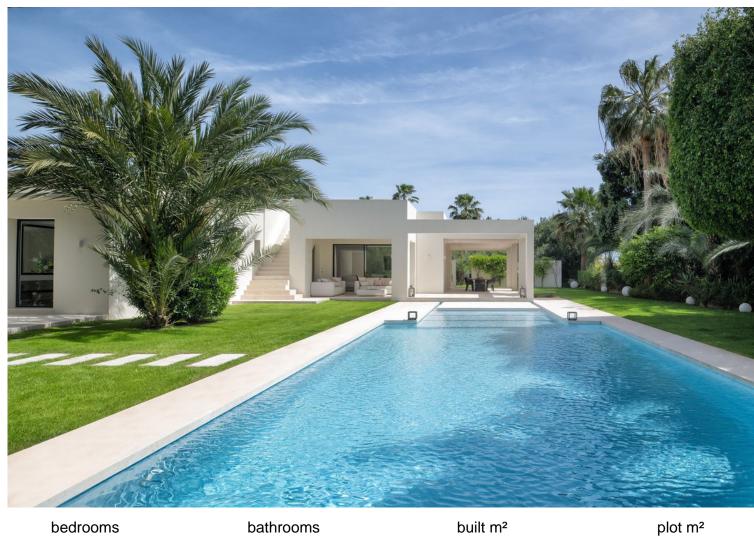

## **MARBESA**

bedrooms bathrooms built  $m^2$  plot  $m^2$  5 7 650 2500

## **■■■■** IN MARBESA

This is more than a home—it's a piece of paradise. Situated on the largest plot in Marbesa at 2,500 m² of tropical gardens, this stunning one-level villa of 650 m² combines luxury, elegance, and warmth. With fi ve spacious bedrooms, fi ve en suite bathrooms, and two extra toilets, every corner of this home is designed to impress. As you step inside, you're greeted by an expansive, open-plan living area fi lled with natural light. The chic designer furniture and large windows complement the warm, serene ambiance, making it a perfect space for both relaxation and entertaining. With everything on one level, the fl ow of this home is remarkable. The heart of the home, the living space, opens up to the outdoors, where the beauty of the property truly comes alive. Both the home and the large inviting pool area are surrounded by stunning exotic gardens fi lled with palm trees, fruit ...