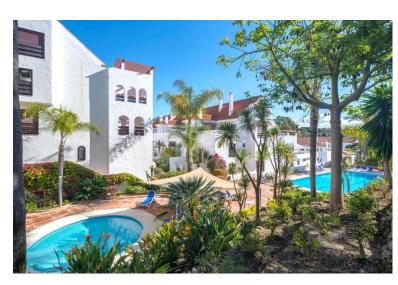

## ■■■■■■■■ IN NUEVA ANDALUCÍA

Welcome to a beautifully designed 2-bedroom duplex penthouse in the sought-after La Maestranza complex in Nueva Andalucía. This inviting residence features tasteful, contemporary furnishings meticulously selected by a professional interior designer, creating a stylish yet comfortable ambiance. The apartment boasts a spacious living area that opens onto a private terrace with views of the lush gardens and surrounding mountains. A gated community with 24/7 security. La Maestranza offers exceptional amenities with multiple swimming pools, including a heated pool for year-round enjoyment, making it perfect for both summer and winter stays. Its prime location is a short, scenic walk to the vibrant atmosphere of Puerto Banús, where you'll find an array of shops, restaurants, and cafes. Surrounded by amenities and close to the beach, this apartment is ideal for those seeking a luxurious...