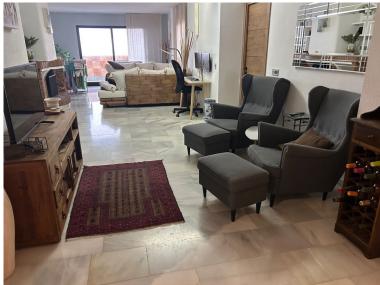

## **EXECUTE:** IN CALAHONDA

This exceptional large 2 bed, 2 bathroom apartment is converted into a three bedroom. There is till plenty of living space to show for. When you enter you have a large bedroom and a family bathroom. walking into the apartment you have a good size kitchen with plenty of space, the dining area and the second double bedroom. Moving forward the TV area and then a very large salon with a computer work space. On the right is the third bedroom with an en-suite bathroom. The apartment has two fire places and it has a very homely feeling. It has an nice terrace with amazing sea views and it is located just a couple minutes walking distance to the beach, shops and bars. This is about the location and this about a lot of living space. The urbanization has two nice pools and garden area to work on your sun tan.