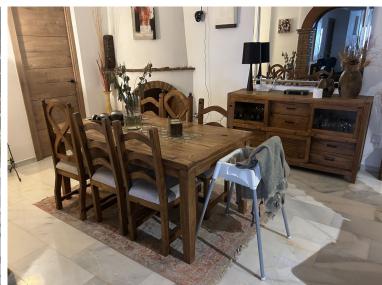

## **EXECUTE:** IN CALAHONDA

This exceptional large 2 bed, 2 bathroom apartment is converted into a three bedroom. There is till plenty of living space to show for. When you enter you have a large bedroom and a family bathroom. walking into the apartment you have a good size kitchen with plenty of space, the dining area and the second double bedroom. Moving forward the TV area and then a very large salon with a computer work space. On the right is the third bedroom with an en-suite bathroom. The apartment has two fire places and it has a very homely feeling. It has an nice terrace with amazing sea views and it is located just a couple minutes walking distance to the beach, shops and bars. This is about the location and this about a lot of living space. The urbanization has two nice pools and garden area to work on your sun tan.