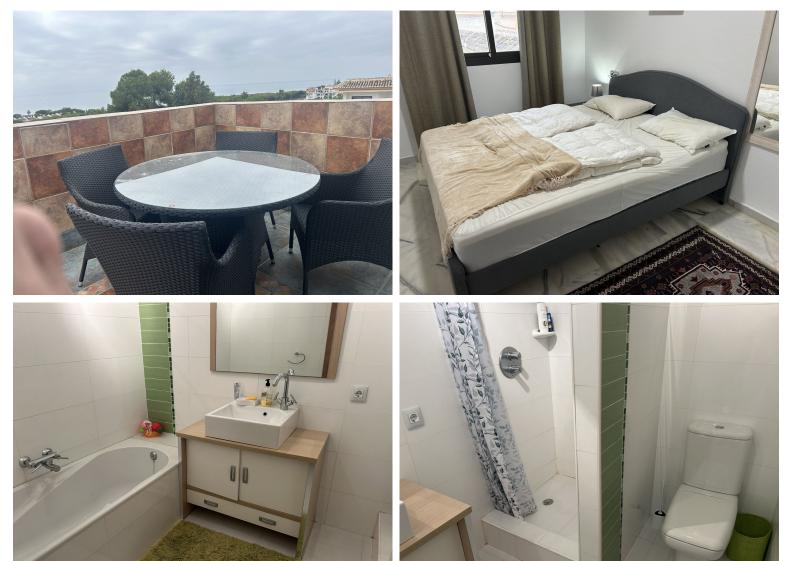

## **EXECUTE:** IN CALAHONDA

This exceptional large 2 bed, 2 bathroom apartment is converted into a three bedroom. There is till plenty of living space to show for. When you enter you have a large bedroom and a family bathroom. walking into the apartment you have a good size kitchen with plenty of space, the dining area and the second double bedroom. Moving forward the TV area and then a very large salon with a computer work space. On the right is the third bedroom with an en-suite bathroom. The apartment has two fire places and it has a very homely feeling. It has an nice terrace with amazing sea views and it is located just a couple minutes walking distance to the beach, shops and bars. This is about the location and this about a lot of living space. The urbanization has two nice pools and garden area to work on your sun tan.