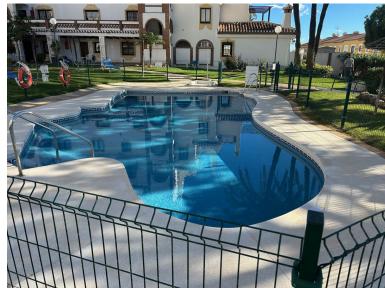

## **EXECUTE:** IN CALAHONDA

This exceptional large 2 bed, 2 bathroom apartment is converted into a three bedroom. There is till plenty of living space to show for. When you enter you have a large bedroom and a family bathroom. walking into the apartment you have a good size kitchen with plenty of space, the dining area and the second double bedroom. Moving forward the TV area and then a very large salon with a computer work space. On the right is the third bedroom with an en-suite bathroom. The apartment has two fire places and it has a very homely feeling. It has an nice terrace with amazing sea views and it is located just a couple minutes walking distance to the beach, shops and bars. This is about the location and this about a lot of living space. The urbanization has two nice pools and garden area to work on your sun tan.