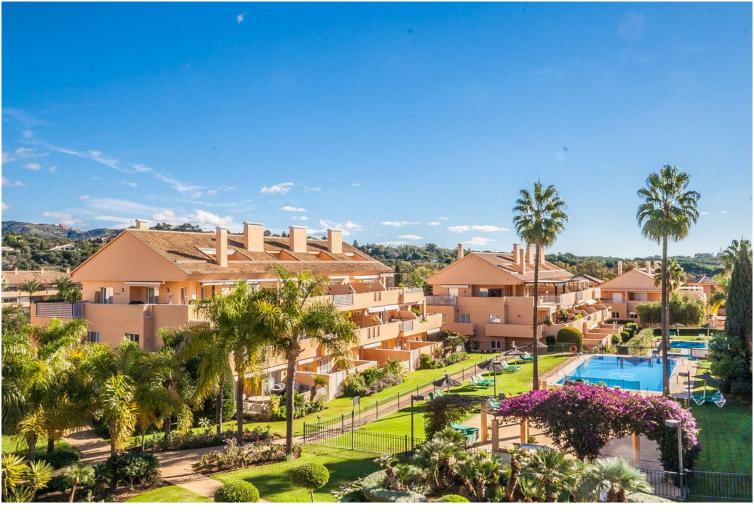

## **ELVIRIA**

bedroomsbathroomsbuilt m²terrace m²2210535

## IN ELVIRIA

This exquisite duplex penthouse offers a perfect blend of luxury and convenience, featuring a well-appointed lower floor that includes a modern kitchen with a utility area, a comfortable bedroom with a stylish bathroom and a spacious living/dining area and the expansive uncovered terrace provides stunning views of the communal gardens and swimming pool. The upper level boasts an additional bedroom with an en-suite bathroom and a small terrace, enhancing the living experience. With new furniture and kitchen appliances, this property is move-in ready. Located in a prime area within walking distance to shops, bars, restaurants, and the beach, it is situated in a gated community that offers 24-hour security. Additionally there is an underground private parking space and a storage room for added convenience.