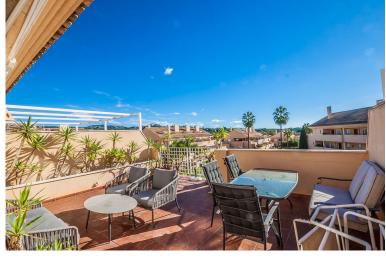

## IN ELVIRIA

This exquisite duplex penthouse offers a perfect blend of luxury and convenience, featuring a well-appointed lower floor that includes a modern kitchen with a utility area, a comfortable bedroom with a stylish bathroom and a spacious living/dining area and the expansive uncovered terrace provides stunning views of the communal gardens and swimming pool. The upper level boasts an additional bedroom with an en-suite bathroom and a small terrace, enhancing the living experience. With new furniture and kitchen appliances, this property is move-in ready. Located in a prime area within walking distance to shops, bars, restaurants, and the beach, it is situated in a gated community that offers 24-hour security. Additionally there is an underground private parking space and a storage room for added convenience.