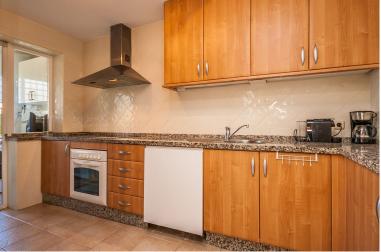

## IN ELVIRIA

This exquisite duplex penthouse offers a perfect blend of luxury and convenience, featuring a well-appointed lower floor that includes a modern kitchen with a utility area, a comfortable bedroom with a stylish bathroom and a spacious living/dining area and the expansive uncovered terrace provides stunning views of the communal gardens and swimming pool. The upper level boasts an additional bedroom with an en-suite bathroom and a small terrace, enhancing the living experience. With new furniture and kitchen appliances, this property is move-in ready. Located in a prime area within walking distance to shops, bars, restaurants, and the beach, it is situated in a gated community that offers 24-hour security. Additionally there is an underground private parking space and a storage room for added convenience.