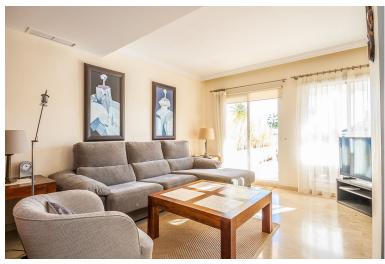

## IN ELVIRIA

This exquisite duplex penthouse offers a perfect blend of luxury and convenience, featuring a well-appointed lower floor that includes a modern kitchen with a utility area, a comfortable bedroom with a stylish bathroom and a spacious living/dining area and the expansive uncovered terrace provides stunning views of the communal gardens and swimming pool. The upper level boasts an additional bedroom with an en-suite bathroom and a small terrace, enhancing the living experience. With new furniture and kitchen appliances, this property is move-in ready. Located in a prime area within walking distance to shops, bars, restaurants, and the beach, it is situated in a gated community that offers 24-hour security. Additionally there is an underground private parking space and a storage room for added convenience.