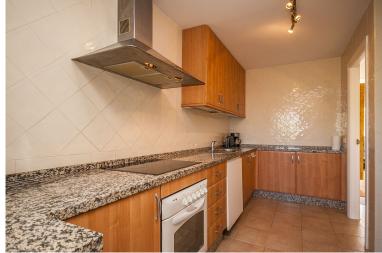

## IN ELVIRIA

This exquisite duplex penthouse offers a perfect blend of luxury and convenience, featuring a well-appointed lower floor that includes a modern kitchen with a utility area, a comfortable bedroom with a stylish bathroom and a spacious living/dining area and the expansive uncovered terrace provides stunning views of the communal gardens and swimming pool. The upper level boasts an additional bedroom with an en-suite bathroom and a small terrace, enhancing the living experience. With new furniture and kitchen appliances, this property is move-in ready. Located in a prime area within walking distance to shops, bars, restaurants, and the beach, it is situated in a gated community that offers 24-hour security. Additionally there is an underground private parking space and a storage room for added convenience.