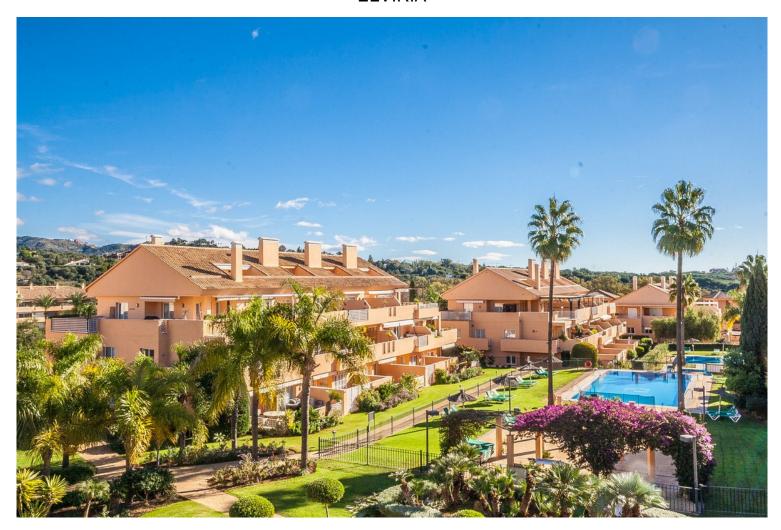

## **ELVIRIA**

| bedrooms | bathrooms | built m² | terrace m <sup>2</sup> |
|----------|-----------|----------|------------------------|
| 2        | 2         | 105      | 35                     |

## ■■■■■■■■ IN ELVIRIA

This exquisite duplex penthouse offers a perfect blend of luxury and convenience, featuring a well-appointed lower floor that includes a modern kitchen with a utility area, a comfortable bedroom with a stylish bathroom and a spacious living/dining area and the expansive uncovered terrace provides stunning views of the communal gardens and swimming pool. The upper level boasts an additional bedroom with an en-suite bathroom and a small terrace, enhancing the living experience. With new furniture and kitchen appliances, this property is move-in ready. Located in a prime area within walking distance to shops, bars, restaurants, and the beach, it is situated in a gated community that offers 24-hour security. Additionally there is an underground private parking space and a storage room for added convenience.