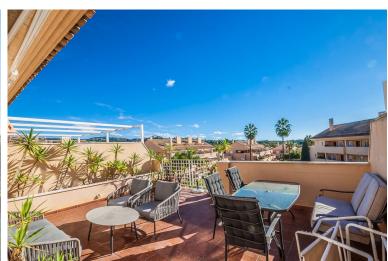

## ■■■■■■■■ IN ELVIRIA

This exquisite duplex penthouse offers a perfect blend of luxury and convenience, featuring a well-appointed lower floor that includes a modern kitchen with a utility area, a comfortable bedroom with a stylish bathroom and a spacious living/dining area and the expansive uncovered terrace provides stunning views of the communal gardens and swimming pool. The upper level boasts an additional bedroom with an en-suite bathroom and a small terrace, enhancing the living experience. With new furniture and kitchen appliances, this property is move-in ready. Located in a prime area within walking distance to shops, bars, restaurants, and the beach, it is situated in a gated community that offers 24-hour security. Additionally there is an underground private parking space and a storage room for added convenience.