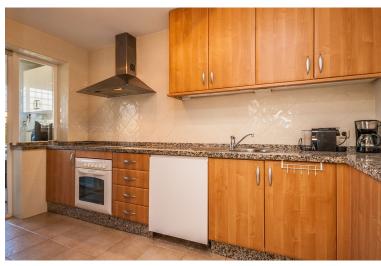

## ■■■■■■■■ IN ELVIRIA

This exquisite duplex penthouse offers a perfect blend of luxury and convenience, featuring a well-appointed lower floor that includes a modern kitchen with a utility area, a comfortable bedroom with a stylish bathroom and a spacious living/dining area and the expansive uncovered terrace provides stunning views of the communal gardens and swimming pool. The upper level boasts an additional bedroom with an en-suite bathroom and a small terrace, enhancing the living experience. With new furniture and kitchen appliances, this property is move-in ready. Located in a prime area within walking distance to shops, bars, restaurants, and the beach, it is situated in a gated community that offers 24-hour security. Additionally there is an underground private parking space and a storage room for added convenience.