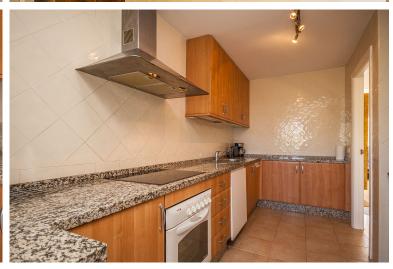

## ■■■■■■■■ IN ELVIRIA

This exquisite duplex penthouse offers a perfect blend of luxury and convenience, featuring a well-appointed lower floor that includes a modern kitchen with a utility area, a comfortable bedroom with a stylish bathroom and a spacious living/dining area and the expansive uncovered terrace provides stunning views of the communal gardens and swimming pool. The upper level boasts an additional bedroom with an en-suite bathroom and a small terrace, enhancing the living experience. With new furniture and kitchen appliances, this property is move-in ready. Located in a prime area within walking distance to shops, bars, restaurants, and the beach, it is situated in a gated community that offers 24-hour security. Additionally there is an underground private parking space and a storage room for added convenience.