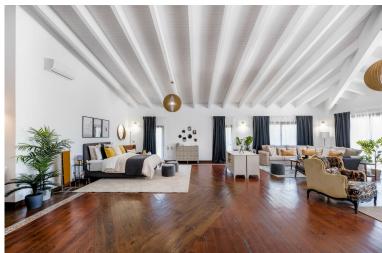

## ■■■■ IN NUEVA ANDALUCÍA

Atalaya de Rio Verde, Nueva Andalucia Modern loft-style villa near Puerto Banus This outstanding villa is located in the beautiful Atalaya de Rio Verde, a hidden gem of Marbella just a few minutes from Puerto Banus. The property has been completely renovated and re- imagined into a New York loft-style, and effortlessly combines traditional and modern characteristics. Nestled on a large plot of 3272M2, the south-facing villa of 1.290M2 is spread over 3 floors, and offers 10 bedrooms and 10 bathrooms. One of its key features is the sheer size and generosity of the main open plan living areas. In this respect it resembles more a boutique hotel rather than a private villa! Indeed, this is one of the possibilities with this villa! The lounge and dining area is a vast double height room that contains several seating areas, a piano, parquet flooring and numerous floor-to-ceiling French wind...