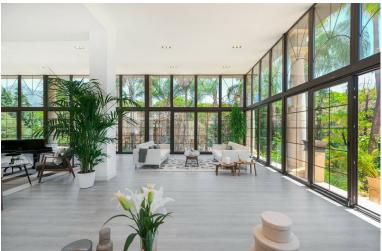

## ■■■■ IN NUEVA ANDALUCÍA

Atalaya de Rio Verde, Nueva Andalucia Modern loft-style villa near Puerto Banus This outstanding villa is located in the beautiful Atalaya de Rio Verde, a hidden gem of Marbella just a few minutes from Puerto Banus. The property has been completely renovated and re- imagined into a New York loft-style, and effortlessly combines traditional and modern characteristics. Nestled on a large plot of 3272M2, the south-facing villa of 1.290M2 is spread over 3 floors, and offers 10 bedrooms and 10 bathrooms. One of its key features is the sheer size and generosity of the main open plan living areas. In this respect it resembles more a boutique hotel rather than a private villa! Indeed, this is one of the possibilities with this villa! The lounge and dining area is a vast double height room that contains several seating areas, a piano, parquet flooring and numerous floor-to-ceiling French wind...