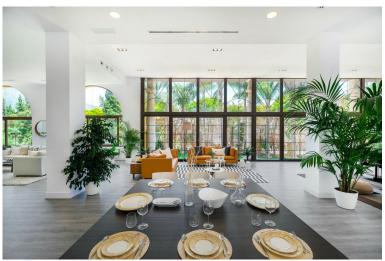

## ■■■■ IN NUEVA ANDALUCÍA

Atalaya de Rio Verde, Nueva Andalucia Modern loft-style villa near Puerto Banus This outstanding villa is located in the beautiful Atalaya de Rio Verde, a hidden gem of Marbella just a few minutes from Puerto Banus. The property has been completely renovated and re- imagined into a New York loft-style, and effortlessly combines traditional and modern characteristics. Nestled on a large plot of 3272M2, the south-facing villa of 1.290M2 is spread over 3 floors, and offers 10 bedrooms and 10 bathrooms. One of its key features is the sheer size and generosity of the main open plan living areas. In this respect it resembles more a boutique hotel rather than a private villa! Indeed, this is one of the possibilities with this villa! The lounge and dining area is a vast double height room that contains several seating areas, a piano, parquet flooring and numerous floor-to-ceiling French wind...