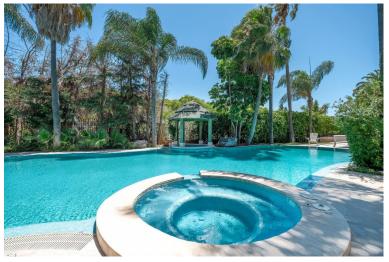

## ■■■■ IN NUEVA ANDALUCÍA

Atalaya de Rio Verde, Nueva Andalucia Modern loft-style villa near Puerto Banus This outstanding villa is located in the beautiful Atalaya de Rio Verde, a hidden gem of Marbella just a few minutes from Puerto Banus. The property has been completely renovated and re- imagined into a New York loft-style, and effortlessly combines traditional and modern characteristics. Nestled on a large plot of 3272M2, the south-facing villa of 1.290M2 is spread over 3 floors, and offers 10 bedrooms and 10 bathrooms. One of its key features is the sheer size and generosity of the main open plan living areas. In this respect it resembles more a boutique hotel rather than a private villa! Indeed, this is one of the possibilities with this villa! The lounge and dining area is a vast double height room that contains several seating areas, a piano, parquet flooring and numerous floor-to-ceiling French wind...