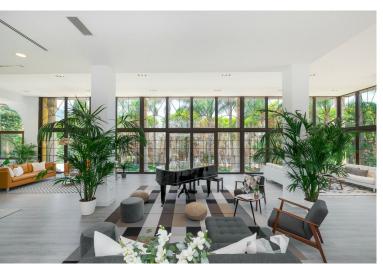

## ■■■■ IN NUEVA ANDALUCÍA

Atalaya de Rio Verde, Nueva Andalucia Modern loft-style villa near Puerto Banus This outstanding villa is located in the beautiful Atalaya de Rio Verde, a hidden gem of Marbella just a few minutes from Puerto Banus. The property has been completely renovated and re- imagined into a New York loft-style, and effortlessly combines traditional and modern characteristics. Nestled on a large plot of 3272M2, the south-facing villa of 1.290M2 is spread over 3 floors, and offers 10 bedrooms and 10 bathrooms. One of its key features is the sheer size and generosity of the main open plan living areas. In this respect it resembles more a boutique hotel rather than a private villa! Indeed, this is one of the possibilities with this villa! The lounge and dining area is a vast double height room that contains several seating areas, a piano, parquet flooring and numerous floor-to-ceiling French wind...