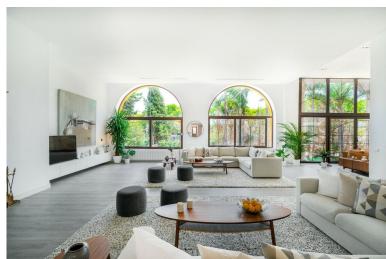

## ■■■■ IN NUEVA ANDALUCÍA

Atalaya de Rio Verde, Nueva Andalucia Modern loft-style villa near Puerto Banus This outstanding villa is located in the beautiful Atalaya de Rio Verde, a hidden gem of Marbella just a few minutes from Puerto Banus. The property has been completely renovated and re- imagined into a New York loft-style, and effortlessly combines traditional and modern characteristics. Nestled on a large plot of 3272M2, the south-facing villa of 1.290M2 is spread over 3 floors, and offers 10 bedrooms and 10 bathrooms. One of its key features is the sheer size and generosity of the main open plan living areas. In this respect it resembles more a boutique hotel rather than a private villa! Indeed, this is one of the possibilities with this villa! The lounge and dining area is a vast double height room that contains several seating areas, a piano, parquet flooring and numerous floor-to-ceiling French wind...