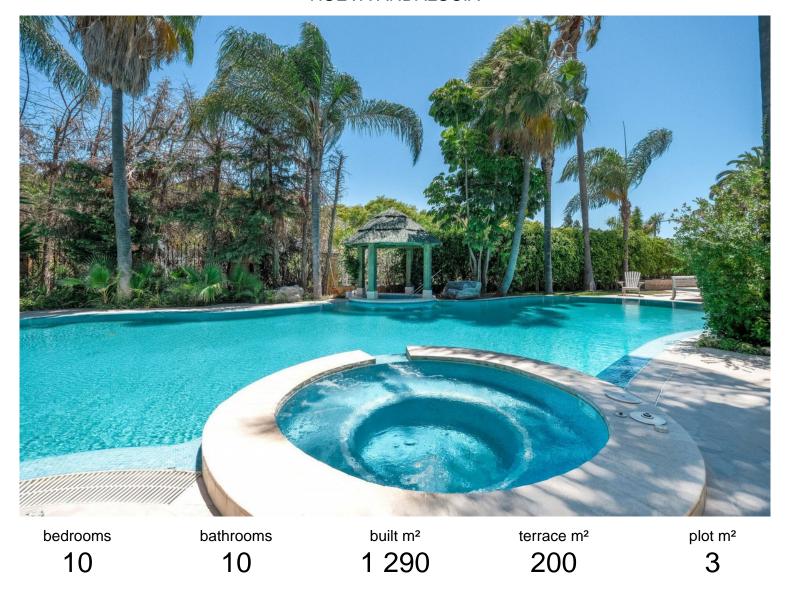

## ■■■■ IN NUEVA ANDALUCÍA

Atalaya de Rio Verde, Nueva Andalucia Modern loft-style villa near Puerto Banus This outstanding villa is located in the beautiful Atalaya de Rio Verde, a hidden gem of Marbella just a few minutes from Puerto Banus. The property has been completely renovated and re- imagined into a New York loft-style, and effortlessly combines traditional and modern characteristics. Nestled on a large plot of 3272M2, the south-facing villa of 1.290M2 is spread over 3 floors, and offers 10 bedrooms and 10 bathrooms. One of its key features is the sheer size and generosity of the main open plan living areas. In this respect it resembles more a boutique hotel rather than a private villa! Indeed, this is one of the possibilities with this villa! The lounge and dining area is a vast double height room that contains several seating areas, a piano, parquet flooring and numerous floor-to-ceiling French wind...