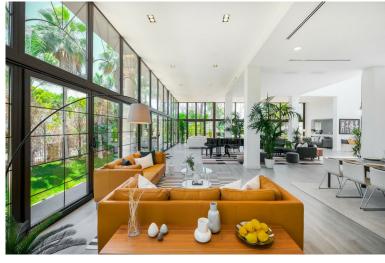

## ■■■■ IN NUEVA ANDALUCÍA

Atalaya de Rio Verde, Nueva Andalucia Modern loft-style villa near Puerto Banus This outstanding villa is located in the beautiful Atalaya de Rio Verde, a hidden gem of Marbella just a few minutes from Puerto Banus. The property has been completely renovated and re- imagined into a New York loft-style, and effortlessly combines traditional and modern characteristics. Nestled on a large plot of 3272M2, the south-facing villa of 1.290M2 is spread over 3 floors, and offers 10 bedrooms and 10 bathrooms. One of its key features is the sheer size and generosity of the main open plan living areas. In this respect it resembles more a boutique hotel rather than a private villa! Indeed, this is one of the possibilities with this villa! The lounge and dining area is a vast double height room that contains several seating areas, a piano, parquet flooring and numerous floor-to-ceiling French wind...