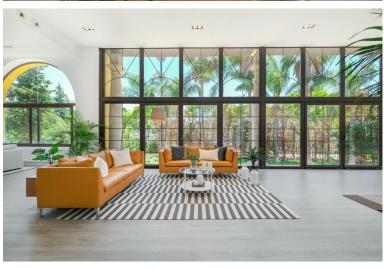

## ■■■■ IN NUEVA ANDALUCÍA

Atalaya de Rio Verde, Nueva Andalucia Modern loft-style villa near Puerto Banus This outstanding villa is located in the beautiful Atalaya de Rio Verde, a hidden gem of Marbella just a few minutes from Puerto Banus. The property has been completely renovated and re- imagined into a New York loft-style, and effortlessly combines traditional and modern characteristics. Nestled on a large plot of 3272M2, the south-facing villa of 1.290M2 is spread over 3 floors, and offers 10 bedrooms and 10 bathrooms. One of its key features is the sheer size and generosity of the main open plan living areas. In this respect it resembles more a boutique hotel rather than a private villa! Indeed, this is one of the possibilities with this villa! The lounge and dining area is a vast double height room that contains several seating areas, a piano, parquet flooring and numerous floor-to-ceiling French wind...