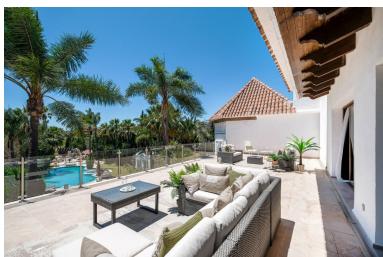

## ■■■■ IN NUEVA ANDALUCÍA

Atalaya de Rio Verde, Nueva Andalucia Modern loft-style villa near Puerto Banus This outstanding villa is located in the beautiful Atalaya de Rio Verde, a hidden gem of Marbella just a few minutes from Puerto Banus. The property has been completely renovated and re- imagined into a New York loft-style, and effortlessly combines traditional and modern characteristics. Nestled on a large plot of 3272M2, the south-facing villa of 1.290M2 is spread over 3 floors, and offers 10 bedrooms and 10 bathrooms. One of its key features is the sheer size and generosity of the main open plan living areas. In this respect it resembles more a boutique hotel rather than a private villa! Indeed, this is one of the possibilities with this villa! The lounge and dining area is a vast double height room that contains several seating areas, a piano, parquet flooring and numerous floor-to-ceiling French wind...