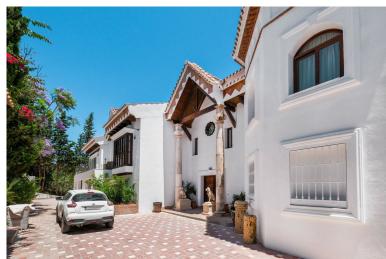

## ■■■■ IN NUEVA ANDALUCÍA

Atalaya de Rio Verde, Nueva Andalucia Modern loft-style villa near Puerto Banus This outstanding villa is located in the beautiful Atalaya de Rio Verde, a hidden gem of Marbella just a few minutes from Puerto Banus. The property has been completely renovated and re- imagined into a New York loft-style, and effortlessly combines traditional and modern characteristics. Nestled on a large plot of 3272M2, the south-facing villa of 1.290M2 is spread over 3 floors, and offers 10 bedrooms and 10 bathrooms. One of its key features is the sheer size and generosity of the main open plan living areas. In this respect it resembles more a boutique hotel rather than a private villa! Indeed, this is one of the possibilities with this villa! The lounge and dining area is a vast double height room that contains several seating areas, a piano, parquet flooring and numerous floor-to-ceiling French wind...