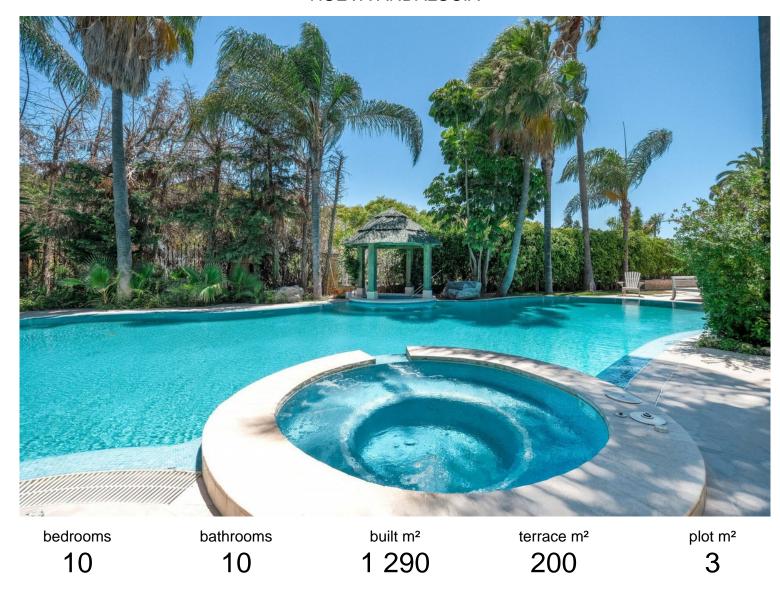

## ■■■■ IN NUEVA ANDALUCÍA

Atalaya de Rio Verde, Nueva Andalucia Modern loft-style villa near Puerto Banus This outstanding villa is located in the beautiful Atalaya de Rio Verde, a hidden gem of Marbella just a few minutes from Puerto Banus. The property has been completely renovated and re- imagined into a New York loft-style, and effortlessly combines traditional and modern characteristics. Nestled on a large plot of 3272M2, the south-facing villa of 1.290M2 is spread over 3 floors, and offers 10 bedrooms and 10 bathrooms. One of its key features is the sheer size and generosity of the main open plan living areas. In this respect it resembles more a boutique hotel rather than a private villa! Indeed, this is one of the possibilities with this villa! The lounge and dining area is a vast double height room that contains several seating areas, a piano, parquet flooring and numerous floor-to-ceiling French wind...