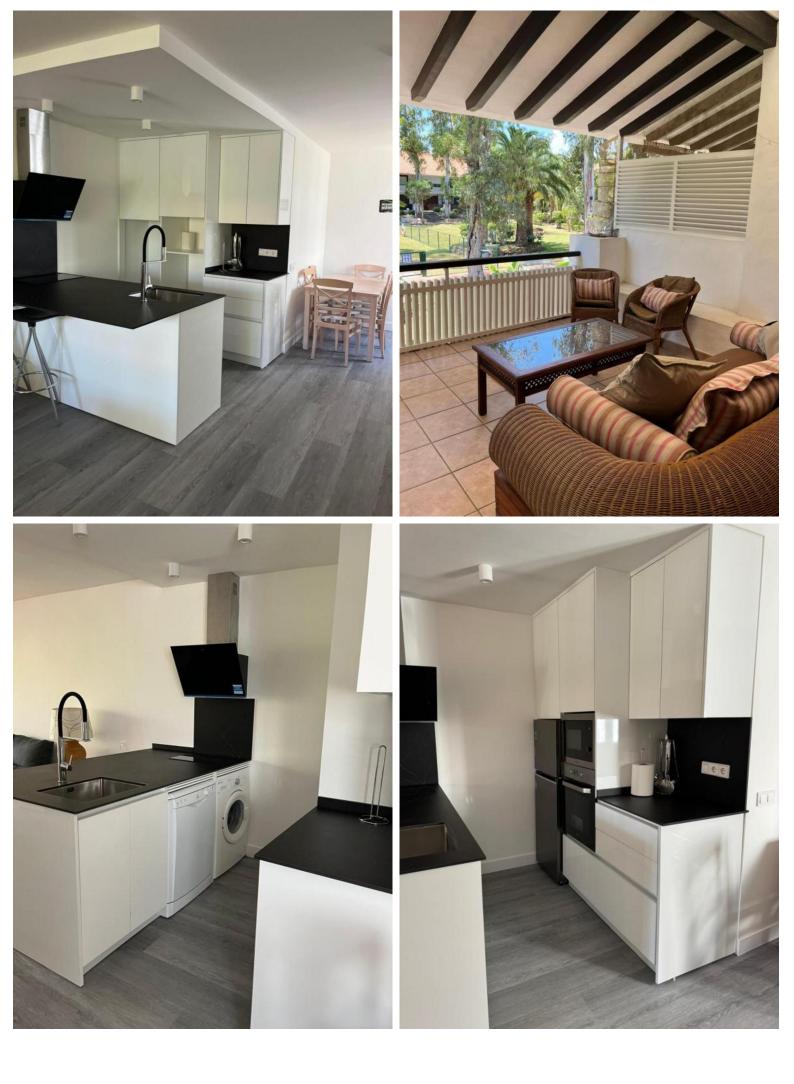

## IN NUEVA ANDALUCÍA

2 bedroom apartment in a complex just 200 meters from the beach in Puerto Banús, with community pool, green areas, tennis court. Beach side. The property is distributed in a spacious living-dining room with a large terrace with views to the west over the gardens of the urbanization. The terrace is very intimate and quiet. Two bedrooms and two full bathrooms, one with a bathtub and the other with a shower. It is located in a beautiful urbanization with beautiful gardens and a community pool. In a very quiet area of Puerto Banús. Just 200 meters from the beach and 5 minutes from the restaurant area and the marina. Outdoor parking space. It is ideal for investment or to enjoy during vacation times. Benefits: - Concierge - Outdoor parking space - Community garden, community pool, tennis court.