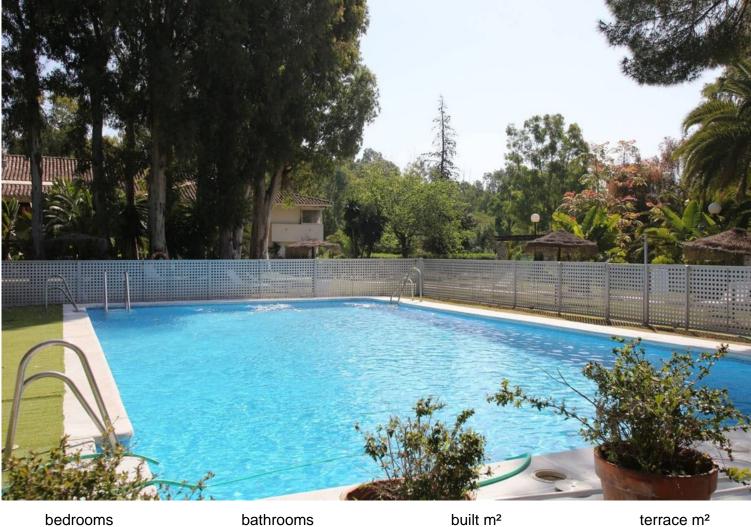

## IN NUEVA ANDALUCÍA

2 bedroom apartment in a complex just 200 meters from the beach in Puerto Banús, with community pool, green areas, tennis court. Beach side. The property is distributed in a spacious living-dining room with a large terrace with views to the west over the gardens of the urbanization. The terrace is very intimate and quiet. Two bedrooms and two full bathrooms, one with a bathtub and the other with a shower. It is located in a beautiful urbanization with beautiful gardens and a community pool. In a very quiet area of Puerto Banús. Just 200 meters from the beach and 5 minutes from the restaurant area and the marina. Outdoor parking space. It is ideal for investment or to enjoy during vacation times. Benefits: - Concierge - Outdoor parking space - Community garden, community pool, tennis court.